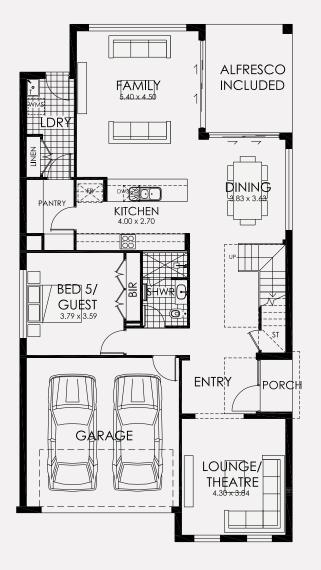

## 11 Jadeite Street, Leppington

Lot size 450m<sup>2</sup>

FIRST FLOOR

| Ground Floor Living         | 134.12m² |
|-----------------------------|----------|
| First Floor Living          | 137.73m² |
| Garage                      | 33.75m²  |
| Porch                       | 2.40m²   |
| Alfresco                    | 12.87m²  |
| Total                       | 320.87m² |
| Overall Width Double Garage | 10.190m  |
| Overall Length              | 19.120m  |