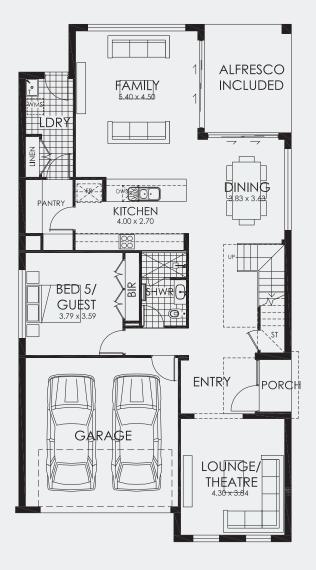

# Balmoral 35MKI

GROUND FLOOR

FIRST FLOOR

| Ground Floor Living         | 134.12m² |
|-----------------------------|----------|
| First Floor Living          | 137.73m² |
| Garage                      | 33.75m²  |
| Porch                       | 2.40m²   |
| Alfresco                    | 12.87m²  |
| Total                       | 320.87m² |
| Overall Width Double Garage | 10.190m  |
| Overall Length              | 19.120m  |