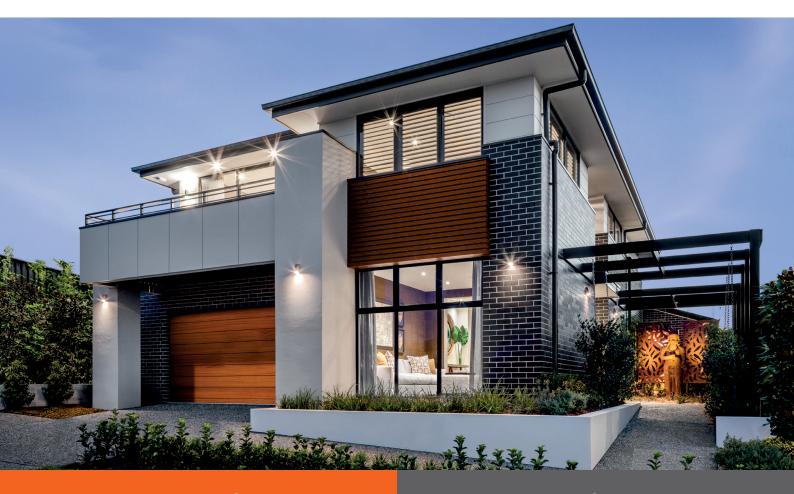

## Balmoral 35MKI

Yearly Rental Return\* \$74,550

Display home for sale \$1,065,000

Our display homes are fitted with with modern features, enhanced by cutting edge edge design and taking full advantage of the plot of land they're sitting on.

## 11 Jadeite Street, Leppington

🛤 5 🏪 3 🚘 2 🛛 Lot size 450m²

- Lease back at 7% per annum
- Minimum term: til January 2021
- Maximum term: til January 2022

To find out more visit www.rawsonhomes.com.au/display-homes-for-sale

### 11 Jadeite Street, Leppington

|  | 5 | <b>-</b> 3 | <b>P</b> 2 | Lot size 450m <sup>2</sup> |
|--|---|------------|------------|----------------------------|
|--|---|------------|------------|----------------------------|