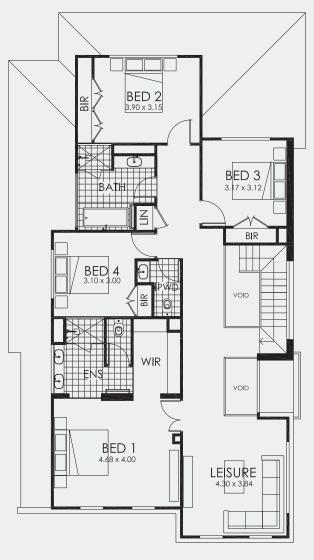

# Balmoral 35MKI

GROUND FLOOR

FIRST FLOOR

| Ground Floor Living         | 134.12m² |
|-----------------------------|----------|
| First Floor Living          | 137.73m² |
| Garage                      | 33.75m²  |
| Porch                       | 2.40m²   |
| Alfresco                    | 12.87m²  |
| Total                       | 320.87m² |
| Overall Width Double Garage | 10.190m  |
| Overall Length              | 19.120m  |