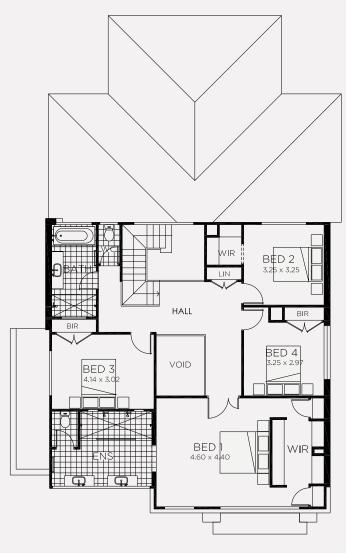

#### FIRST FLOOR

## 20 Kingham Circuit, **Thornton**

4 = 2.5

Lot size 502m<sup>2</sup>

| Ground Floor Living         | 152.70m² |
|-----------------------------|----------|
| First Floor Living          | 130.35m² |
| Garage                      | 33.70m²  |
| Porch                       | 3.29m²   |
| Alfresco                    | 19.38m²  |
| Total                       | 339.42m² |
| Overall Width Double Garage | 12.950m  |
| Overall Length              | 20.030m  |