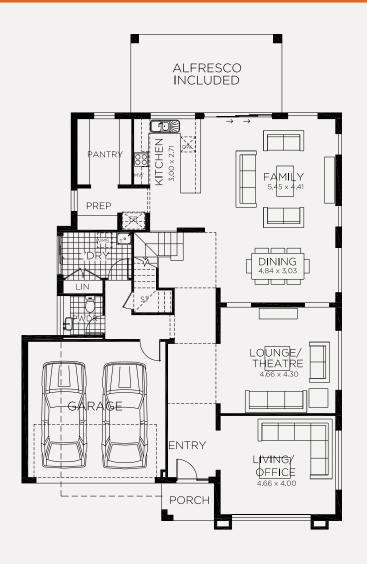

### To find out more visit www.rawsonhomes.com.au/display-homes-for-sale

**GROUND FLOOR** 

## 20 Kingham Circuit, **Thornton**

4 = 2.5

Lot size 502m<sup>2</sup>

| Ground Floor Living         | 152.70m² |
|-----------------------------|----------|
| First Floor Living          | 130.35m² |
| Garage                      | 33.70m²  |
| Porch                       | 3.29m²   |
| Alfresco                    | 19.38m²  |
| Total                       | 339.42m² |
| Overall Width Double Garage | 12.950m  |
| Overall Length              | 20.030m  |