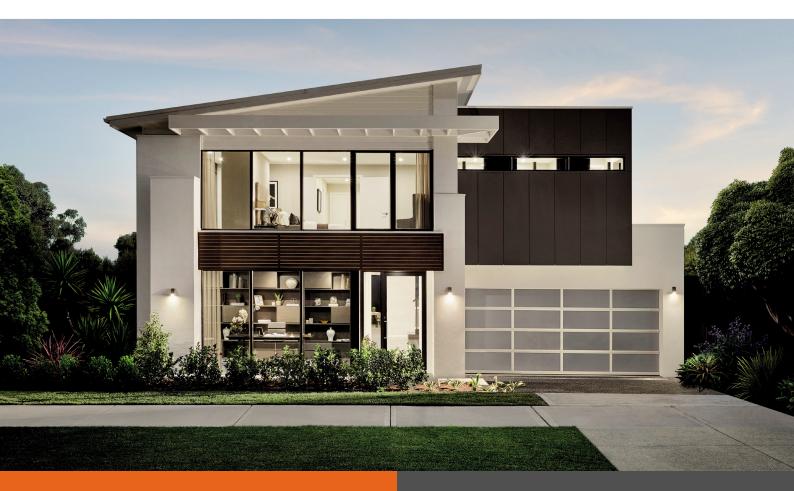

# Chifley 37MKII

Yearly Rental Return\*

\$58,520

Display home for sale

\$836,000

Our display homes are fitted with modern features, enhanced by cutting edge design and taking full advantage of the plot of land they're sitting on.

## 20 Kingham Circuit, **Thornton**

Lot size 502m<sup>2</sup>

- · Lease back at 7% per annum
- · Minimum term: til November 2020
- · Maximum term: Extension upon mutual agreement

## 20 Kingham Circuit, **Thornton**

4 = 2.5

Lot size 502m<sup>2</sup>

| Ground Floor Living         | 152.70m² |
|-----------------------------|----------|
| First Floor Living          | 130.35m² |
| Garage                      | 33.70m²  |
| Porch                       | 3.29m²   |
| Alfresco                    | 19.38m²  |
| Total                       | 339.42m² |
| Overall Width Double Garage | 12.950m  |
| Overall Length              | 20.030m  |