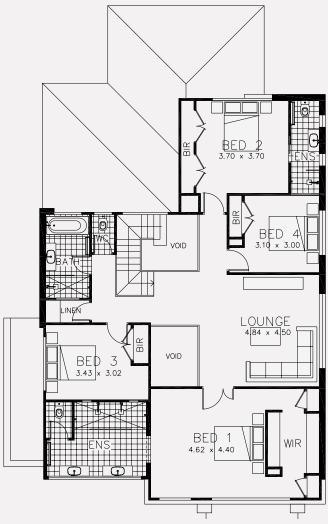

## To find out more visit www.rawsonhomes.com.au/display-homes-for-sale

**GROUND FLOOR** 

FIRST FLOOR

## 9 Jadeite Street, Leppington

4 = 3.5

**2 Lot size** 450m²

| Ground Floor Living         | 153.29m² |
|-----------------------------|----------|
| First Floor Living          | 158.34m² |
| Garage                      | 33.71m²  |
| Porch                       | 3.22m²   |
| Alfresco                    | 16.88m²  |
| Total                       | 365.44m² |
| Overall Width Double Garage | 12.950m  |
| Overall Length              | 19.985m  |