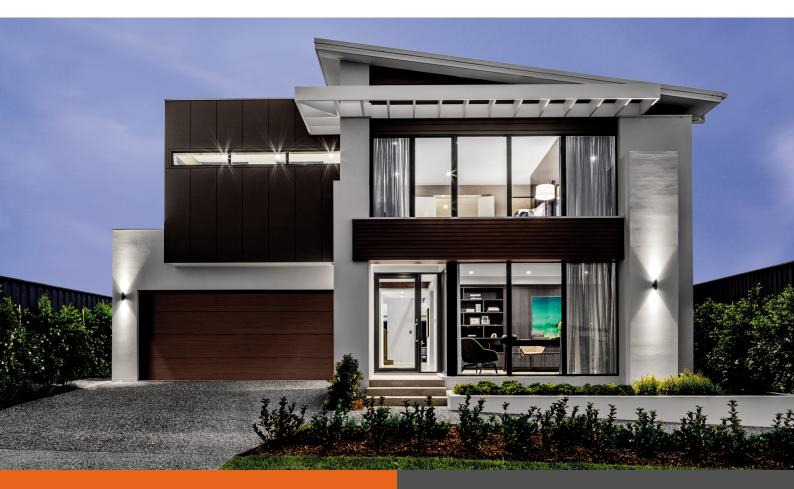

Yearly Rental Return\*

\$82,950

Display home for sale \$1,185,000

Our display homes are fitted with modern features, enhanced by cutting edge design and taking full advantage of the plot of land they're sitting on.

## 9 Jadeite Street, Leppington

Lot size 450m<sup>2</sup>

· Lease back at 7% per annum

· Minimum term: til January 2021

• Maximum term: til January 2022

## 9 Jadeite Street, Leppington

4 = 3.5

**2 Lot size** 450m²

| Ground Floor Living         | 153.29m² |
|-----------------------------|----------|
| First Floor Living          | 158.34m² |
| Garage                      | 33.71m²  |
| Porch                       | 3.22m²   |
| Alfresco                    | 16.88m²  |
| Total                       | 365.44m² |
| Overall Width Double Garage | 12.950m  |
| Overall Length              | 19.985m  |