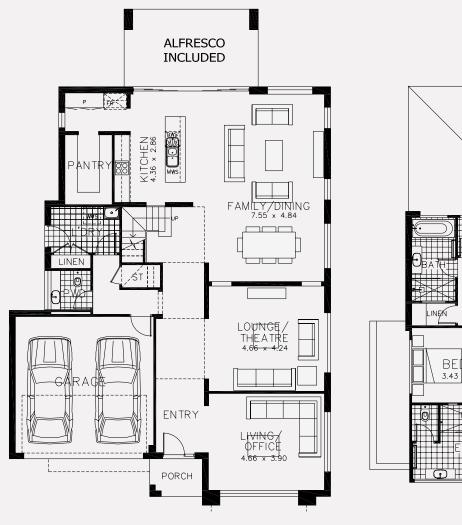

## To find out more visit www.rawsonhomes.com.au/display-homes-for-sale

**GROUND FLOOR** 

FIRST FLOOR

## 9 Jadeite Street, Leppington

4 = 3.5

**2 Lot size** 450m²

| Ground Floor Living         | 153.29m² |
|-----------------------------|----------|
| First Floor Living          | 158.34m² |
| Garage                      | 33.71m²  |
| Porch                       | 3.22m²   |
| Alfresco                    | 16.88m²  |
| Total                       | 365.44m² |
| Overall Width Double Garage | 12.950m  |
| Overall Length              | 19.985m  |