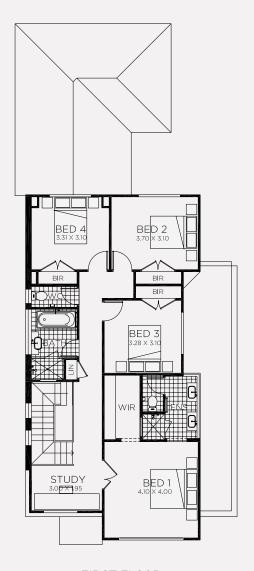

## To find out more visit www.rawsonhomes.com.au/display-homes-for-sale

**GROUND FLOOR** 

## Lot 141 McLoughlin Street, Marsden Park

5 = 3.5 = 2 Lot size 375m<sup>2</sup>

FIRST FLOOR

| Ground Floor Living         | 108.61m² |
|-----------------------------|----------|
| First Floor Living          | 103.09m² |
| Garage                      | 32.83m²  |
| Porch                       | 1.78m²   |
| Alfresco                    | 9.77m²   |
| Total                       | 256.08m² |
| Overall Width Double Garage | 9.000m   |
| 0                           | 01 /05   |
| Overall Length              | 21.425m  |