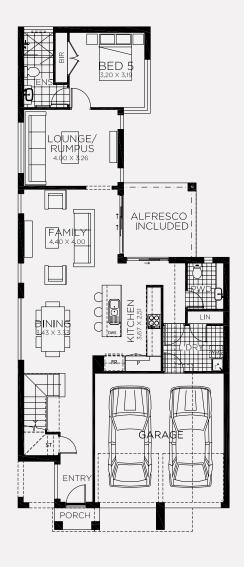

## To find out more visit www.rawsonhomes.com.au/display-homes-for-sale

**GROUND FLOOR** 

## Lot 141 McLoughlin Street, Marsden Park

5 = 3.5 = 2 Lot size 375m<sup>2</sup>

FIRST FLOOR

| Ground Floor Living         | 108.61m² |
|-----------------------------|----------|
| First Floor Living          | 103.09m² |
| Garage                      | 32.83m²  |
| Porch                       | 1.78m²   |
| Alfresco                    | 9.77m²   |
| Total                       | 256.08m² |
| Overall Width Double Garage | 9.000m   |
| 0                           | 01 /05   |
| Overall Length              | 21.425m  |