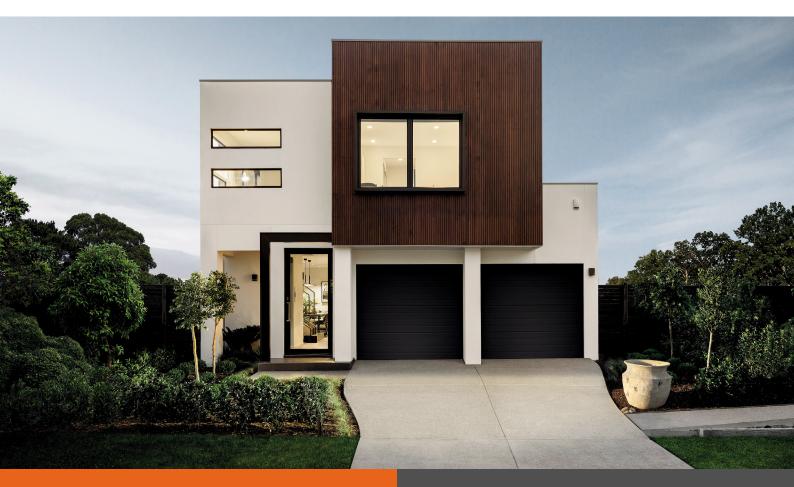

Yearly Rental Return\*

\$59,850

Display home for sale

\$855,000

Our display homes are fitted with modern features, enhanced by cutting edge design and taking full advantage of the plot of land they're sitting on.

## Lot 141 McLoughlin Street, Marsden Park

5 = 3.5 = 2 Lot size 375m<sup>2</sup>

· Lease back at 7% per annum

Minimum term: til July 2020

Maximum term: til July 2021