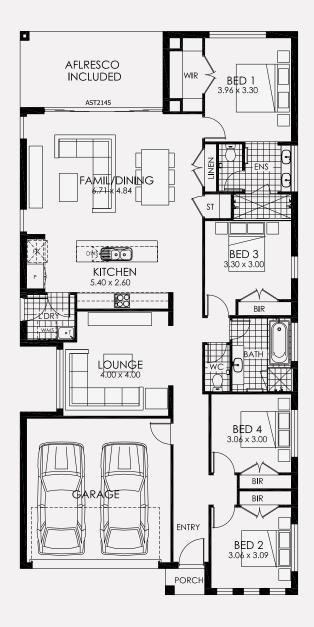

## 19 Silverthorne Street, Marsden Park

Lot size 450m<sup>2</sup>

| Ground Floor Living         | 168.32m² |
|-----------------------------|----------|
| Garage                      | 32.36m²  |
| Porch                       | 1.47m²   |
| Alfresco                    | 15.81m²  |
| Total                       | 218.86m² |
| Overall Width Double Garage | 10.600m  |
| Overall Length              | 21.500m  |