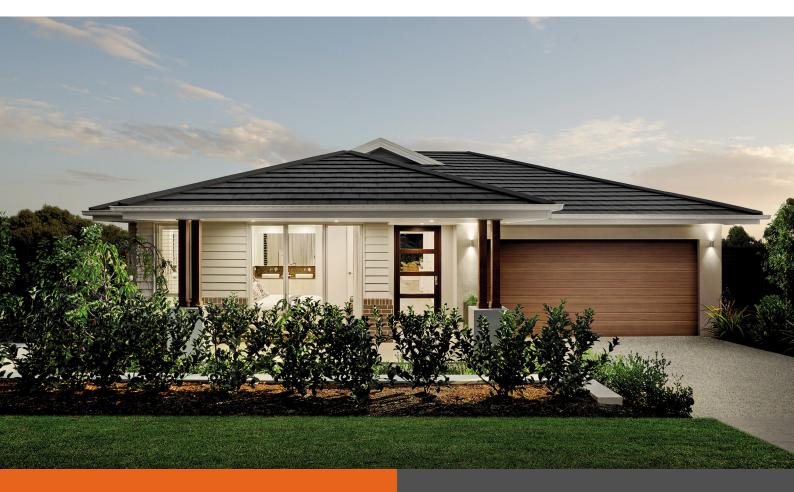

Yearly Rental Return\*

\$48,510

Display home for sale

\$693,000

Our display homes are fitted with modern features, enhanced by cutting edge design and taking full advantage of the plot of land they're sitting on.

## 18 Kingham Circuit, **Thornton**

4 - 2 - 2

Lot size 450m<sup>2</sup>

- · Lease back at 7% per annum
- · Minimum term: til November 2020
- Maximum term: Extension upon mutual agreement