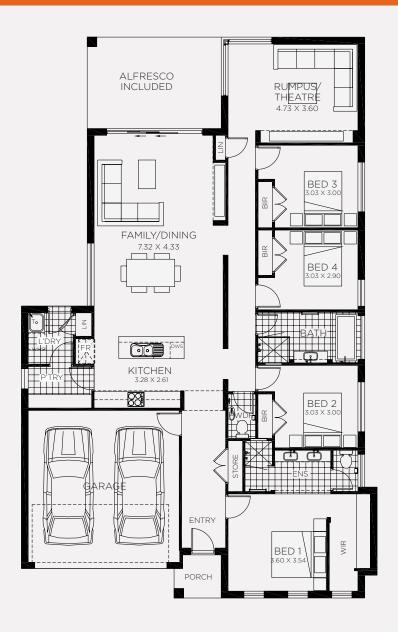

## 18 Kingham Circuit, **Thornton**

Lot size 450m<sup>2</sup>

| Ground Floor Living         | 179.59m² |
|-----------------------------|----------|
| Garage                      | 33.18m²  |
| Porch                       | 2.53m²   |
| Alfresco                    | 16.24m²  |
| Total                       | 227.54m² |
| Overall Width Double Garage | 12.960m  |
| Overall Length              | 20.430m  |