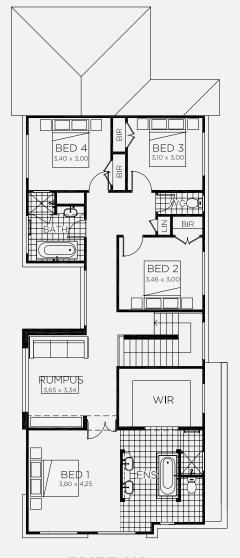

## 89 Jamboree Avenue, **Denham Court**

FIRST FLOOR

| Ground Floor Living         | 88.65m²  |
|-----------------------------|----------|
| First Floor Living          | 120.97m² |
| Garage                      | 36.30m²  |
| Porch                       | 3.86m²   |
| Alfresco                    | 14.56m²  |
| Total                       | 264.34m² |
| Overall Width Double Garage | 8.470m   |
| Overall Length              | 21.500m  |