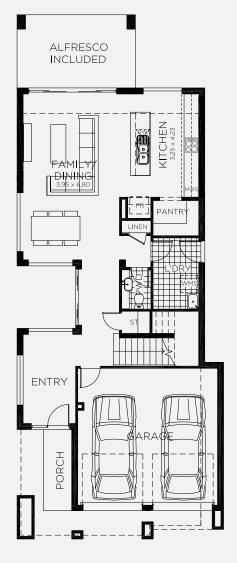

## To find out more visit www.rawsonhomes.com.au/display-homes-for-sale

**GROUND FLOOR** 

## 89 Jamboree Avenue, **Denham Court**

FIRST FLOOR

| Ground Floor Living         | 88.65m²  |
|-----------------------------|----------|
| First Floor Living          | 120.97m² |
| Garage                      | 36.30m²  |
| Porch                       | 3.86m²   |
| Alfresco                    | 14.56m²  |
| Total                       | 264.34m² |
| Overall Width Double Garage | 8.470m   |
| Overall Length              | 21.500m  |