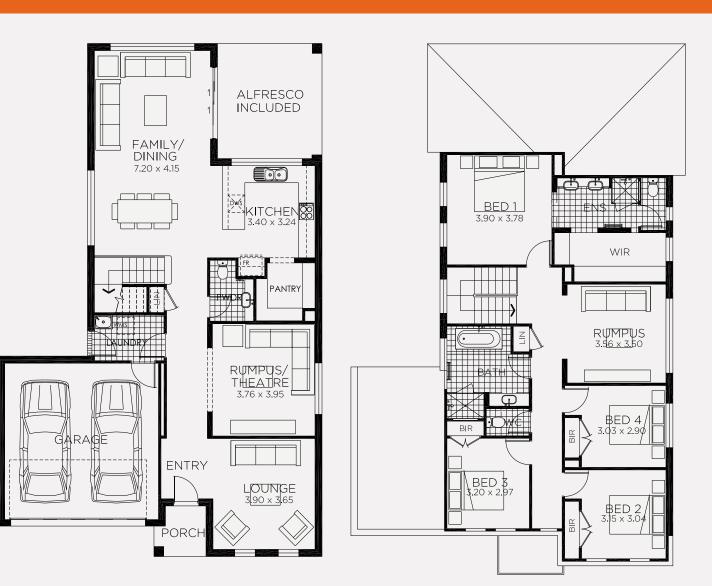

**GROUND FLOOR** 

### 20 Silverthorne Street, Marsden Park

| 4 | 2.5 | <b>P</b> 2 | Lot size 467.5m <sup>2</sup> |
|---|-----|------------|------------------------------|
|---|-----|------------|------------------------------|

| Ground Floor Living         | 115.99m² |
|-----------------------------|----------|
| First Floor Living          | 114.26m² |
| Garage                      | 33.92m²  |
| Porch                       | 3.02m²   |
| Alfresco                    | 15.15m²  |
| Total                       | 282.34m² |
| Overall Width Single Garage | 9.000m   |
| Overall Width Double Garage | 11.600m  |
| Overall Length              | 18.050m  |

**FIRST FLOOR** 