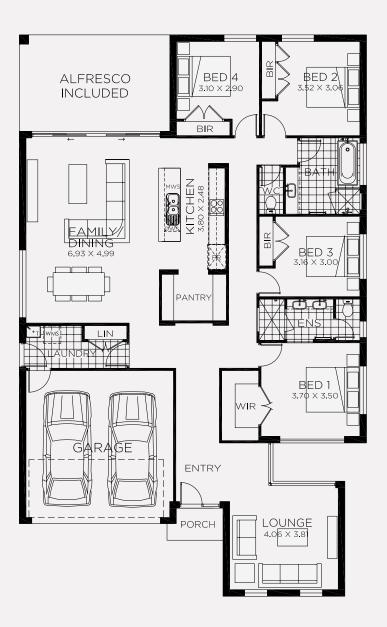

## 16 Kingham Circuit, **Thornton**

Lot size 450m<sup>2</sup>

| Ground Floor Living         | 189.58m² |
|-----------------------------|----------|
| Garage                      | 33.09m²  |
| Porch                       | 2.31m²   |
| Alfresco                    | 20.34m²  |
| Total                       | 245.32m² |
| Overall Width Double Garage | 13.000m  |
| Overall Length              | 21.020m  |