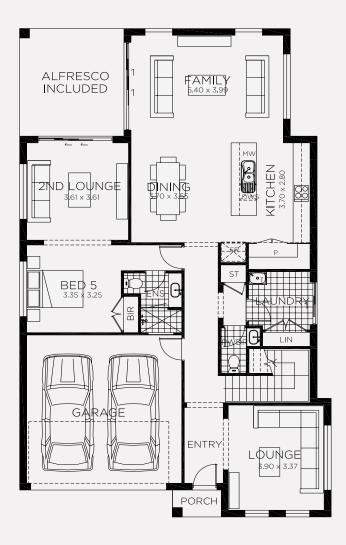

# Kingston 33

GROUND FLOOR

### 8 Popple Way, Calderwood Valley

| 5 | 븕 3.5 | <b>P</b> 2 | Lot size 450m <sup>2</sup> |
|---|-------|------------|----------------------------|
|---|-------|------------|----------------------------|

FIRST FLOOR

| Ground Floor Living         | 134.55m² |
|-----------------------------|----------|
| First Floor Living          | 119.53m² |
| Garage                      | 33.06m²  |
| Porch                       | 1.39m²   |
| Alfresco                    | 14.76m²  |
| Total                       | 303.29m² |
| Overall Width Double Garage | 11.050m  |
| Overall Length              | 18.120m  |