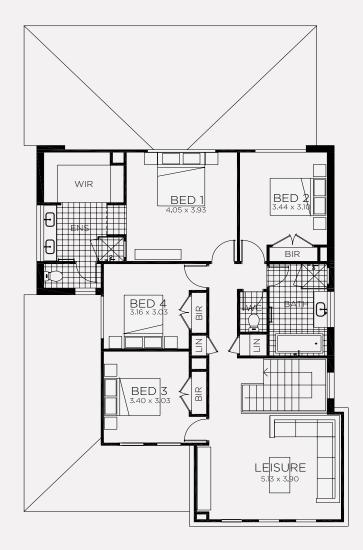

# Kingston 33

GROUND FLOOR

### 8 Popple Way, Calderwood Valley

| 5 | 븕 3.5 | <b>P</b> 2 | Lot size 450m <sup>2</sup> |
|---|-------|------------|----------------------------|
|---|-------|------------|----------------------------|

FIRST FLOOR

| Ground Floor Living         | 134.55m² |
|-----------------------------|----------|
| First Floor Living          | 119.53m² |
| Garage                      | 33.06m²  |
| Porch                       | 1.39m²   |
| Alfresco                    | 14.76m²  |
| Total                       | 303.29m² |
| Overall Width Double Garage | 11.050m  |
| Overall Length              | 18.120m  |