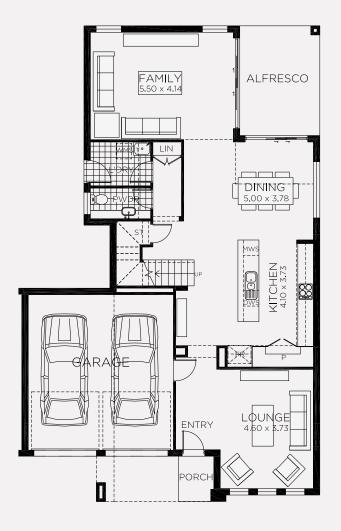

#### To find out more visit www.rawsonhomes.com.au/display-homes-for-sale

**GROUND FLOOR** 

#### FIRST FLOOR

| Ground Floor Living         | 119.64m² |
|-----------------------------|----------|
| First Floor Living          | 98.91m²  |
| Garage                      | 37.96m²  |
| Porch                       | 2.33m²   |
| Alfresco                    | 13.07m²  |
| Total                       | 271.91m² |
| Overall Width Double Garage | 11.620m  |
| Overall Length              | 18.350m  |
|                             |          |