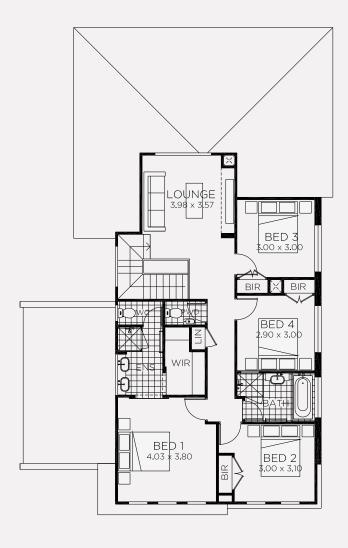

#### FIRST FLOOR

| Ground Floor Living         | 119.64m² |
|-----------------------------|----------|
| First Floor Living          | 98.91m²  |
| Garage                      | 37.96m²  |
| Porch                       | 2.33m²   |
| Alfresco                    | 13.07m²  |
| Total                       | 271.91m² |
| Overall Width Double Garage | 11.620m  |
| Overall Length              | 18.350m  |
|                             |          |