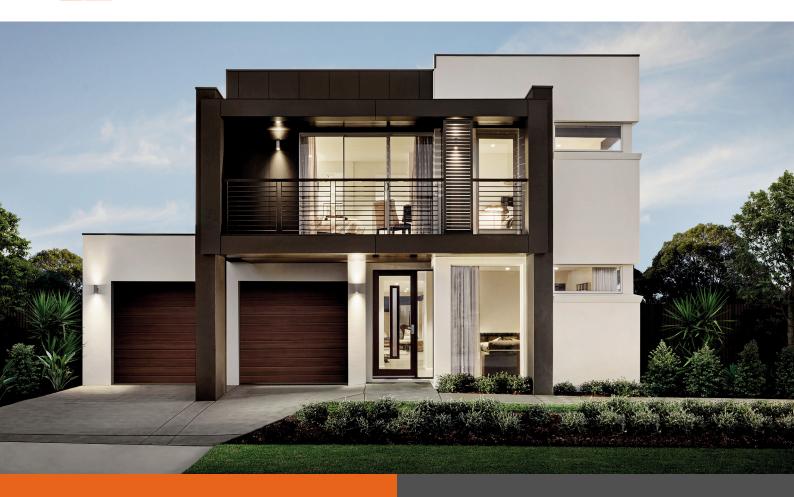

# Kymira 29MKI

Yearly Rental Return\*

\$80,150

Display home for sale \$1,145,000

Our display homes are fitted with modern features, enhanced by cutting edge design and taking full advantage of the plot of land they're sitting on.

## 31 Kondelea Way, **Denman Prospect**

4 - 2.5 - 2

Lot size 480m<sup>2</sup>

· Lease back at 7% per annum

Minimum term: til October 2019

Maximum term: til October 2022

# 31 Kondelea Way, **Denman Prospect**

4 = 2.5 = 2 Lot size 480m²