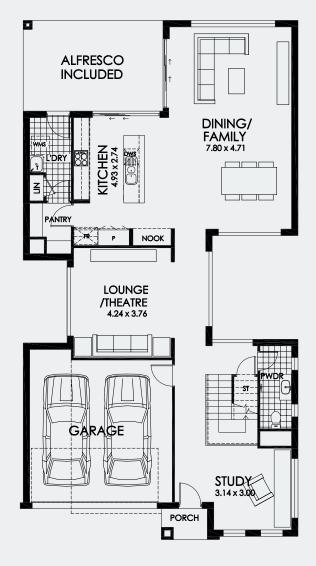

## To find out more visit www.rawsonhomes.com.au/display-homes-for-sale

**GROUND FLOOR** 

## 15 Jadeite Street, Leppington

🖳 4 🐈 2.5 😭 2 **Lot size** 368m²

FIRST FLOOR

| Ground Floor Living         | 131.77m² |
|-----------------------------|----------|
| First Floor Living          | 126.26m² |
| Garage                      | 34.15m²  |
| Porch                       | 2.11m²   |
| Alfresco                    | 18.87m²  |
| Total                       | 313.16m² |
| Overall Width Double Garage | 10.600m  |
|                             |          |
| Overall Length              | 20.020m  |