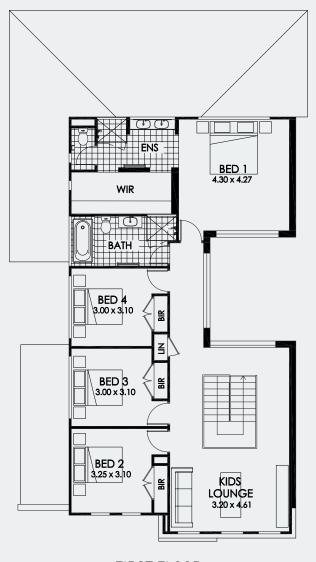

## 15 Jadeite Street, Leppington

🖳 4 🐈 2.5 😭 2 **Lot size** 368m²

FIRST FLOOR

| Ground Floor Living         | 131.77m² |
|-----------------------------|----------|
| First Floor Living          | 126.26m² |
| Garage                      | 34.15m²  |
| Porch                       | 2.11m²   |
| Alfresco                    | 18.87m²  |
| Total                       | 313.16m² |
| Overall Width Double Garage | 10.600m  |
|                             |          |
| Overall Length              | 20.020m  |

## To find out more visit www.rawsonhomes.com.au/display-homes-for-sale

<sup>\*</sup>Rent is calculated at a fixed rate of 7% p.a. of the contract price, paid monthly inclusive of GST and all outgoings and utilities (excluding electricity usage). Minimum lease terms apply. Rawson Homes will maintain the home during the lease term. Rawson Homes signage and fencing will be in place during the lease and will be removed prior to customer taking possession of the home at the end of the lease term. NSW BL No. 33493C ACT BL No. 19936252