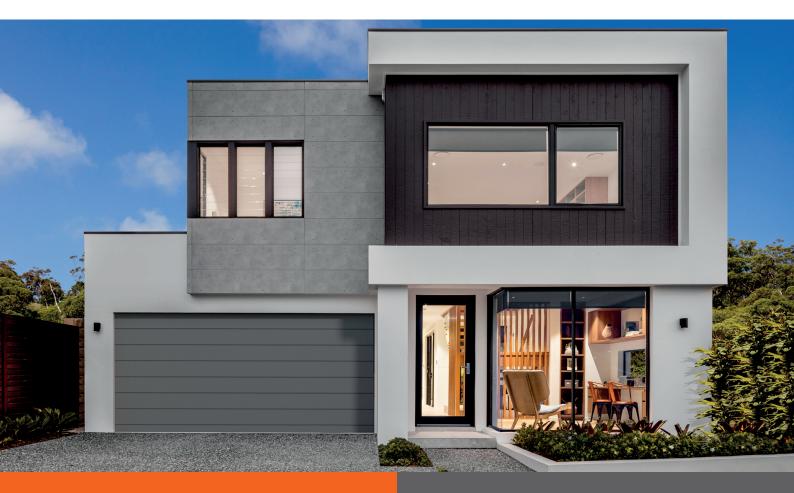

Yearly Rental Return\*

\$74,550

Display home for sale \$1,065,000

Our display homes are fitted with with modern features, enhanced by cutting edge edge design and taking full advantage of the plot of land they're sitting on.

## 15 Jadeite Street, Leppington

4 = 2.5 = 2

Lot size 368m<sup>2</sup>

• Lease back at 7% per annum

Minimum term: til January 2021

• Maximum term: til January 2022