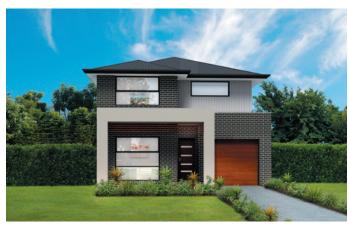

When it comes to the Alandra, the kitchen is the focal point of this home design with large bench tops and easy access to the family, dining and alfresco areas. Maximising space without compromising on functionality, this modern house is ideal for slimmer block sizes.

#### Suitable for

- Narrow lots
- Knockdown rebuild

**Facades** Alandra

Classic

Elite

Majestic

Regal

Total