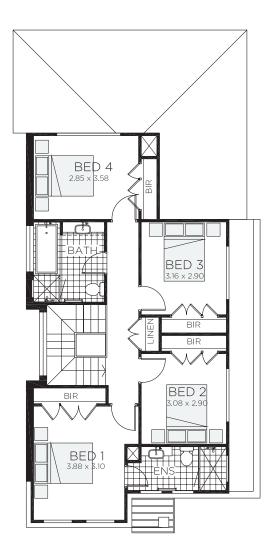

4 bedrooms

2.5 bathrooms

1 car spaces

√ 21.9 sq

Single garage fits: **8.97M** wide zero lot. **9.87M** wide standard lot.

Ground Floor Living  $91.55m^2$  Overall Width Single Garage 7.970m First Floor Living  $81.50m^2$  Overall Length 16.500m Garage  $19.91m^2$ 