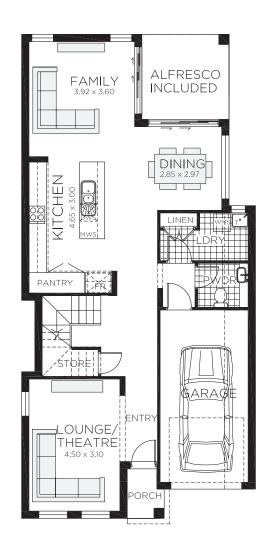

4 bedrooms

2.5 bathrooms

1 car spaces

√ 21.9 sq

Single garage fits: **8.97M** wide zero lot. **9.87M** wide standard lot.

Ground Floor Living  $91.55m^2$  Overall Width Single Garage 7.970m First Floor Living  $81.50m^2$  Overall Length 16.500m Garage  $19.91m^2$ 