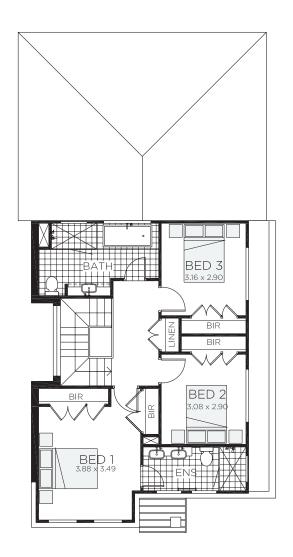

4 bedrooms

2.5 bathrooms

1 car spaces

√ 21.9 sq

Single garage fits: **8.97M** wide zero lot. **9.87M** wide standard lot.

Ground Floor Living  $91.55m^2$  Overall Width Single Garage 7.970m First Floor Living  $81.50m^2$  Overall Length 16.500m Garage  $19.91m^2$ 

| Ground Floor Living | 95.56m <sup>2</sup> | Overall Width Single Garage | 8.370m  |
|---------------------|---------------------|-----------------------------|---------|
| First Floor Living  | 72.37m²             | Overall Length              | 16.500m |
| Garage              | 20.62m <sup>2</sup> |                             |         |