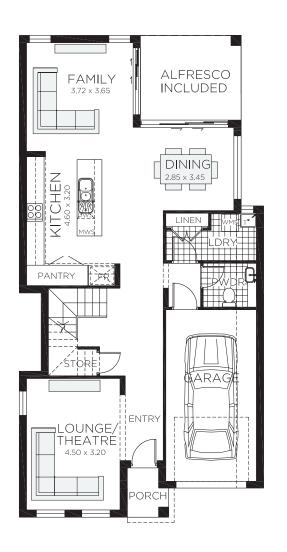

When it comes to the Alandra, the kitchen is the focal point of this home design with large bench tops and easy access to the family, dining and alfresco areas. Maximising space without compromising on functionality, this modern house is ideal for slimmer block sizes.

- ✓ For the film buffs, the large lounge room at the front of the home can easily be turned into a home theatre
- The large kitchen comes with plenty of bench space for your master chef moments
- O Under stair storage for that extra bit of space every family needs

4 bedrooms

2.5 bathrooms

1 car spaces

√ 21.9 sq

Single garage fits: **8.97M** wide zero lot. **9.87M** wide standard lot.

Ground Floor Living  $91.55m^2$  Overall Width Single Garage 7.970m First Floor Living  $81.50m^2$  Overall Length 16.500m Garage  $19.91m^2$ 

| Ground Floor Living | 95.56m <sup>2</sup> | Overall Width Single Garage | 8.370m  |
|---------------------|---------------------|-----------------------------|---------|
| First Floor Living  | 72.37m²             | Overall Length              | 16.500m |
| Garage              | 20.62m <sup>2</sup> |                             |         |