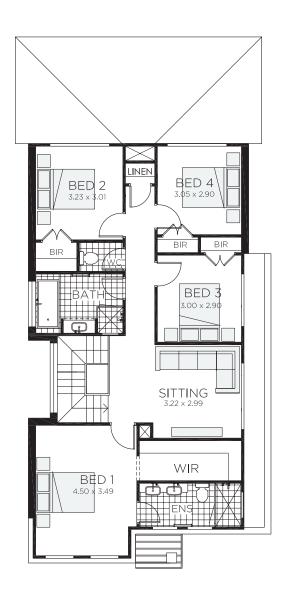

Single garage fits: **9.37M** wide zero lot. **10.27M** wide standard lot.

| Ground Floor Living | 95.56m²             | Overall Width Single Garage | 8.370m  |
|---------------------|---------------------|-----------------------------|---------|
| First Floor Living  | 99.54m²             | Overall Length              | 16.500m |
| Garage              | 20.62m <sup>2</sup> |                             |         |

2.15m<sup>2</sup>

 Alfresco
 10.00m²

 Total
 227.87m²

Porch

4 bedrooms

2.5 bathrooms

😝 1 car spaces

₹ 25.8 sq