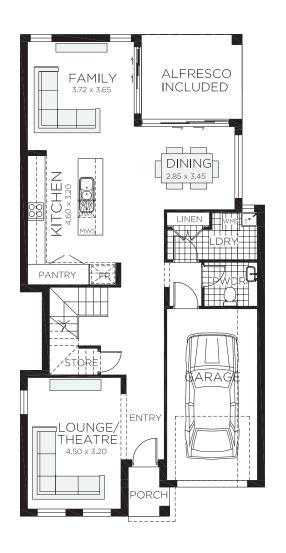

| Ground Floor Living | 95.56m <sup>2</sup> | Overall Width Single Garage | 8.370m  |
|---------------------|---------------------|-----------------------------|---------|
| First Floor Living  | 72.37m²             | Overall Length              | 16.500m |
| Garage              | 20.62m <sup>2</sup> |                             |         |