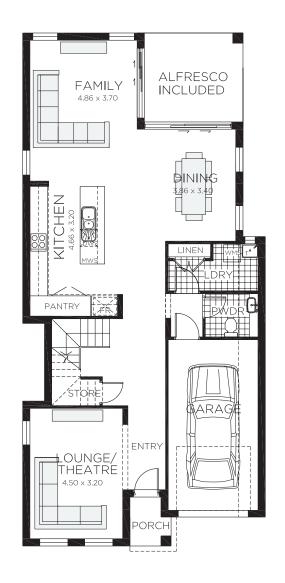

When it comes to the Alandra, the kitchen is the focal point of this home design with large bench tops and easy access to the family, dining and alfresco areas. Maximising space without compromising on functionality, this modern house is ideal for slimmer block sizes.

- ✓ For the film buffs, the large lounge room at the front of the home can easily be turned into a home theatre
- The large kitchen comes with plenty of bench space for your master chef moments
- O Under stair storage for that extra bit of space every family needs

Single garage fits: **9.37M** wide zero lot. **10.27M** wide standard lot.

Ground Floor Living  $104.20 m^2$  Overall Width Single Garage 8.370 m First Floor Living  $102.51 m^2$  Overall Length 17.700 m Garage  $20.67 m^2$ 