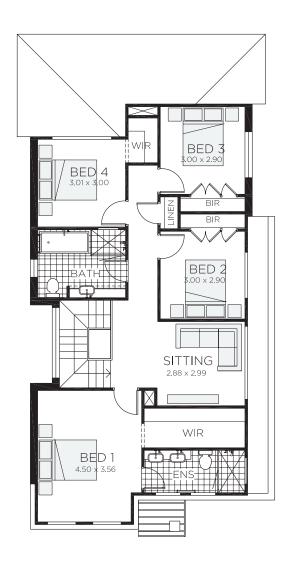

2.15m<sup>2</sup>

 Alfresco
 10.00m²

 Total
 200.70m²

Porch

4 bedrooms

2.5 bathrooms

1 car spaces

24.5 sq

Single garage fits: **9.37M** wide zero lot. **10.27M** wide standard lot.

| Ground Floor Living | 95.56m²             | Overall Width Single Garage | 8.370m  |
|---------------------|---------------------|-----------------------------|---------|
| First Floor Living  | 99.54m²             | Overall Length              | 16.500m |
| Garage              | 20.62m <sup>2</sup> |                             |         |