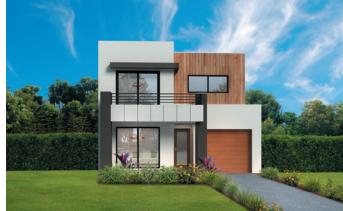

When it comes to the Alandra, the kitchen is the focal point of this home design with large bench tops and easy access to the family, dining and alfresco areas. Maximising space without compromising on functionality, this modern house is ideal for slimmer block sizes.

- ✓ For the film buffs, the large lounge room at the front of the home can easily be turned into a home theatre
- The large kitchen comes with plenty of bench space for your master chef moments
- O Under stair storage for that extra bit of space every family needs

#### Suitable for

- Narrow lots
- Knockdown rebuild

**Facades** Alandra

Classic

Elite

Majestic

Regal

Total