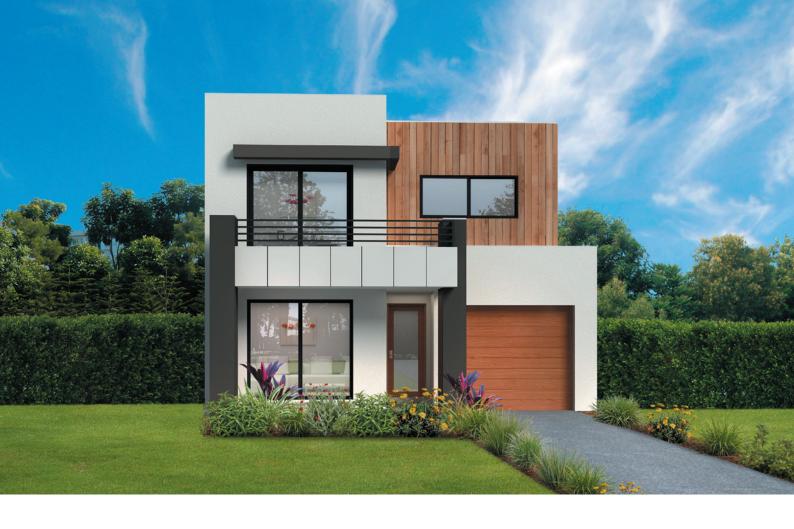

When it comes to the Alandra, the kitchen is the focal point of this home design with large bench tops and easy access to the family, dining and alfresco areas. Maximising space without compromising on functionality, this modern house is ideal for slimmer block sizes.

- ✓ For the film buffs, the large lounge room at the front of the home can easily be turned into a home theatre
- The large kitchen comes with plenty of bench space for your master chef moments
- O Under stair storage for that extra bit of space every family needs

#### Suitable for

- Narrow lots
- Knockdown rebuild

**Facades** Alandra

Classic

Elite

Majestic

Regal

Total