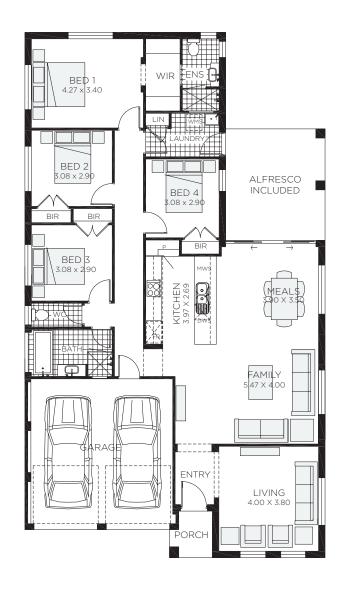

Rawson's Avoca is designed to feel welcoming, with the entrance porch leading straight to the open family spaces and warm kitchen area. The bedroom zone at the back of the home lets you chill out in peace while the rest of the family enjoys their free time in the front.

2 bathrooms

Double garage fits: 13.35M wide standard lot.

| Ground Floor Living | 158.26m²           | Overall Width Double Garage | 11.450m |
|---------------------|--------------------|-----------------------------|---------|
| Garage              | 32.62m²            | Overall Length              | 20.045m |
| Porch               | 2.65m <sup>2</sup> |                             |         |
| Alfresco            | 16.10m²            |                             |         |
| Total               | 209.63m²           |                             |         |