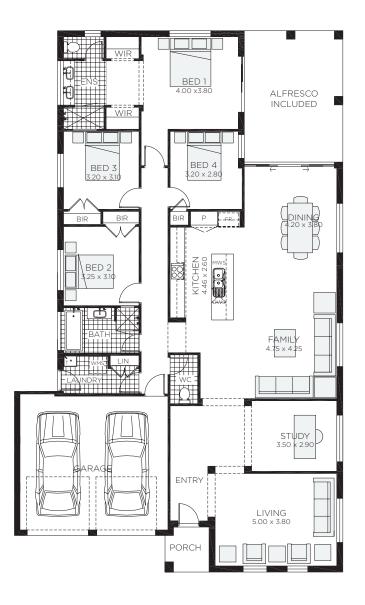

- Large open plan family space that opens onto the alfresco is perfect for family events
- Work comfortably at home in the separate study space, available in the Avoca 28 and 31 floor plans

4 bedrooms

2 bathrooms

₹ 28.5 sq

Double garage fits: 15.40M wide standard lot.

Ground Floor Living  $203.23m^2$  Overall Width Double Garage 13.500m Garage  $36.60m^2$  Overall Length  $2.80m^2$ 

Alfresco 21.81m<sup>2</sup> Total 264.44m<sup>2</sup>