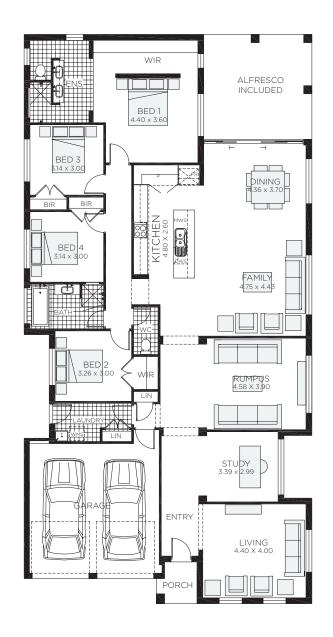

#### Suitable for

Knockdown rebuild

**Facades** Avoca

Classic

Majestic

Trend

Vogue

4 bedrooms

2 bathrooms

Double garage fits: 13.35M wide standard lot.

| Ground Floor Living | 158.26m²           | Overall Width Double Garage | 11.450m |
|---------------------|--------------------|-----------------------------|---------|
| Garage              | 32.62m²            | Overall Length              | 20.045m |
| Porch               | 2.65m <sup>2</sup> |                             |         |
| Alfresco            | 16.10m²            |                             |         |
| Total               | 209.63m²           |                             |         |