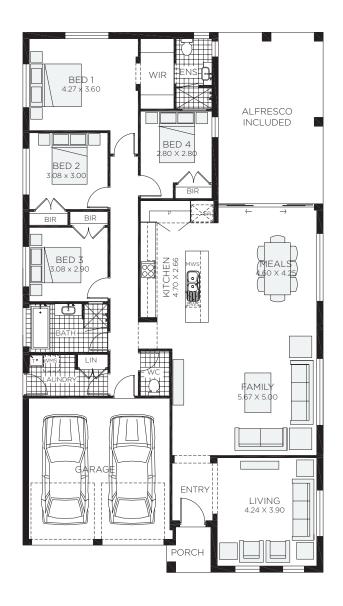

4 bedrooms

Double garage fits: 13.67M wide standard lot.

| Ground Floor Living | 179.37m²             | Overall Width Double Garage |     | 11.770m |
|---------------------|----------------------|-----------------------------|-----|---------|
| Garage              | 33.31m²              | Overall Length              |     | 21.170m |
| Porch               | 2.86m²               |                             |     |         |
| Alfresco            | 27.62m²              |                             |     |         |
| Total               | 243.16m <sup>2</sup> |                             |     |         |
|                     |                      |                             | 000 |         |