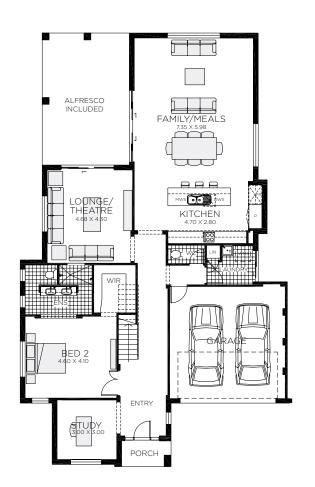

### Bedarra 31

4-5 bedrooms

2.5-3.5 bathrooms

✓ 31.2 sq

Double garage fits: 14.36M wide standard lot.

Ground Floor Living  $139.47m^2$  Overall Width Double Garage 12.460m First Floor Living  $90.62m^2$  Overall Length 19.690m Garage  $32.65m^2$  Porch  $2.80m^2$ 

 Alfresco
 24.74m²

 Total
 290.28m²