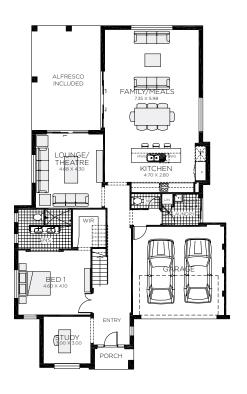

### Bedarra 31

4-5 bedrooms

2.5-3.5 bathrooms

✓ 31.2 sq

Double garage fits: 14.36M wide standard lot.

Ground Floor Living  $139.47m^2$  Overall Width Double Garage 12.460m First Floor Living  $90.62m^2$  Overall Length 19.690m Garage  $32.65m^2$  Porch  $2.80m^2$ 

 Alfresco
 24.74m²

 Total
 290.28m²