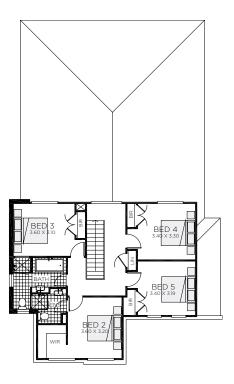

## Bedarra 42

5 bedrooms

3.5 bathrooms

2 car spaces

✓ 42.5 sq

Double garage fits: 15.36M wide standard lot.

| Ground Floor Living | 172.20m² | Overall Width Double Garage | 13.460m |
|---------------------|----------|-----------------------------|---------|
| First Floor Living  | 155.30m² | Overall Length              | 21.730m |
| Garage              | 35.20m²  |                             |         |
| Porch               | 3.24m²   |                             |         |
| Alfresco            | 29.20m²  |                             |         |
| Total               | 395.14m² |                             | RAWSON  |