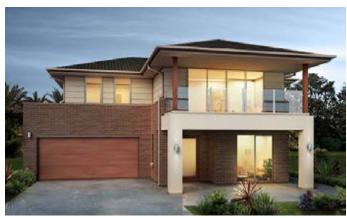

### Bedarra 31

4-5 bedrooms

2.5-3.5 bathrooms

✓ 31.2 sq

Double garage fits: 14.36M wide standard lot.

Ground Floor Living  $139.47m^2$  Overall Width Double Garage 12.460m First Floor Living  $90.62m^2$  Overall Length 19.690m Garage  $32.65m^2$  Porch  $2.80m^2$ 

 Alfresco
 24.74m²

 Total
 290.28m²