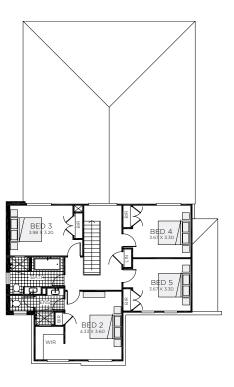

# Bedarra 35 MKII

5 bedrooms

3.5 bathrooms

2 car spaces

₹ 35.8 sq

Double garage fits: 15.29M wide standard lot.

Alfresco Total

**Ground Floor Living** 162.65m<sup>2</sup> Overall Width Double Garage 13.390m First Floor Living 104.13m<sup>2</sup> 19.940m Overall Length 38.20m<sup>2</sup> Garage 5.32m<sup>2</sup> Porch

22.74m<sup>2</sup>

333.07m<sup>2</sup>

OPTION 1 OPTION 2