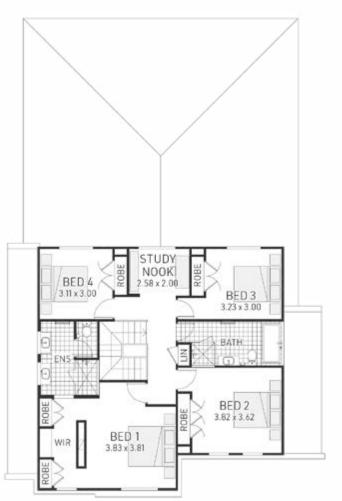

# Bedarra 35 MKII

5 bedrooms

3.5 bathrooms

2 car spaces

₹ 35.8 sq

Double garage fits: 15.29M wide standard lot.

Alfresco Total

**Ground Floor Living** 162.65m<sup>2</sup> Overall Width Double Garage 13.390m First Floor Living 104.13m<sup>2</sup> 19.940m Overall Length 38.20m<sup>2</sup> Garage 5.32m<sup>2</sup> Porch

22.74m<sup>2</sup>

333.07m<sup>2</sup>

OPTION 1 OPTION 2