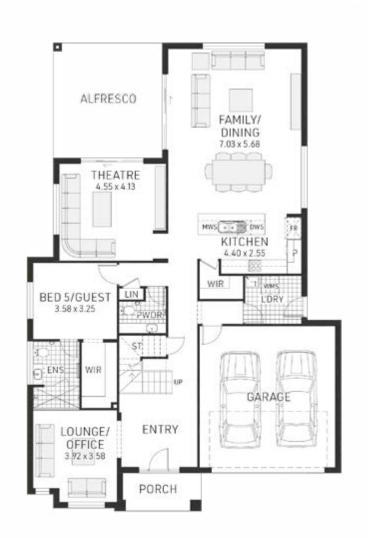

# Bedarra 35 MKII

5 bedrooms

3.5 bathrooms

2 car spaces

₹ 35.8 sq

Double garage fits: 15.29M wide standard lot.

Alfresco Total

**Ground Floor Living** 162.65m<sup>2</sup> Overall Width Double Garage 13.390m First Floor Living 104.13m<sup>2</sup> 19.940m Overall Length 38.20m<sup>2</sup> Garage 5.32m<sup>2</sup> Porch

22.74m<sup>2</sup>

333.07m<sup>2</sup>

OPTION 1 OPTION 2