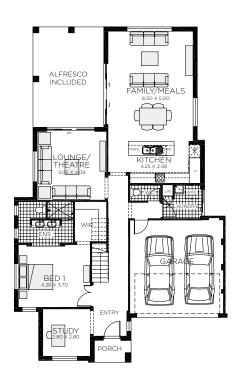

### Bedarra 31

4-5 bedrooms

2.5-3.5 bathrooms

✓ 31.2 sq

Double garage fits: 14.36M wide standard lot.

Ground Floor Living  $139.47m^2$  Overall Width Double Garage 12.460m First Floor Living  $90.62m^2$  Overall Length 19.690m Garage  $32.65m^2$  Porch  $2.80m^2$ 

 Alfresco
 24.74m²

 Total
 290.28m²