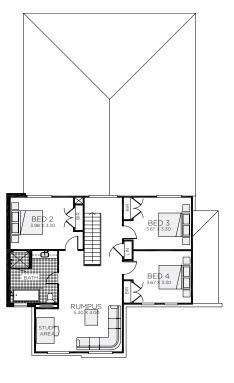

### Bedarra 31

4-5 bedrooms

2.5-3.5 bathrooms

✓ 31.2 sq

Double garage fits: 14.36M wide standard lot.

Ground Floor Living  $139.47m^2$  Overall Width Double Garage 12.460m First Floor Living  $90.62m^2$  Overall Length 19.690m Garage  $32.65m^2$  Porch  $2.80m^2$ 

 Alfresco
 24.74m²

 Total
 290.28m²