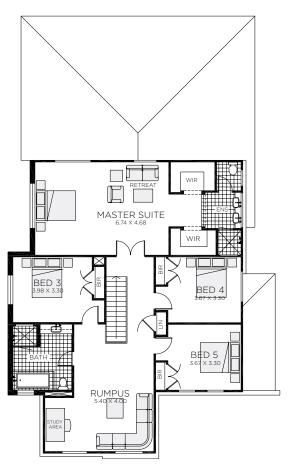

## Bedarra 42

5 bedrooms

3.5 bathrooms

2 car spaces

✓ 42.5 sq

Double garage fits: 15.36M wide standard lot.

| Ground Floor Living | 172.20m² | Overall Width Double Garage | 13.460m |
|---------------------|----------|-----------------------------|---------|
| First Floor Living  | 155.30m² | Overall Length              | 21.730m |
| Garage              | 35.20m²  |                             |         |
| Porch               | 3.24m²   |                             |         |
| Alfresco            | 29.20m²  |                             |         |
| Total               | 395.14m² |                             | RAWSON  |