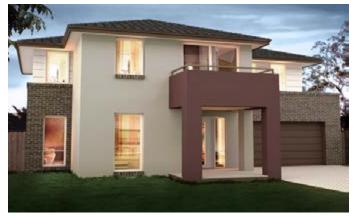

# Bedarra 35 MKII

5 bedrooms

3.5 bathrooms

2 car spaces

₹ 35.8 sq

Double garage fits: 15.29M wide standard lot.

Alfresco Total

**Ground Floor Living** 162.65m<sup>2</sup> Overall Width Double Garage 13.390m First Floor Living 104.13m<sup>2</sup> 19.940m Overall Length 38.20m<sup>2</sup> Garage 5.32m<sup>2</sup> Porch

22.74m<sup>2</sup>

333.07m<sup>2</sup>

OPTION 1 OPTION 2