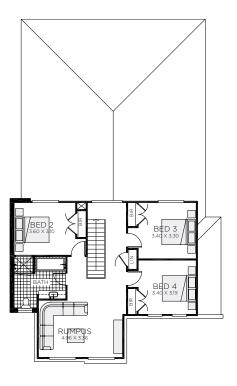

### Bedarra 31

4-5 bedrooms

2.5-3.5 bathrooms

✓ 31.2 sq

Double garage fits: 14.36M wide standard lot.

Ground Floor Living  $139.47m^2$  Overall Width Double Garage 12.460m First Floor Living  $90.62m^2$  Overall Length 19.690m Garage  $32.65m^2$  Porch  $2.80m^2$ 

 Alfresco
 24.74m²

 Total
 290.28m²