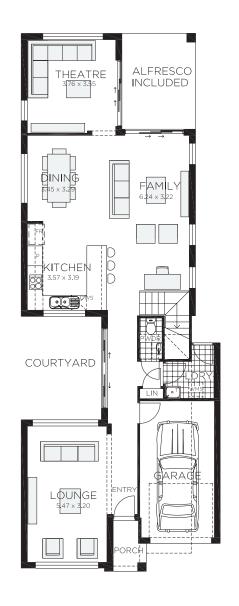

## **Belview**

The Belview is a modern home design ideal for narrow blocks. Surprisingly spacious for its size, this four bedroom home is packed with features perfect for those looking to move into their first home. With a central courtyard and alfresco, the Rawson Belview provides great options for outdoor entertaining.

- Get out more with an alfresco leading to the backyard, and cheeky central courtyard area
- Entertain the way you like with flexible ground floor family, lounge and dining areas as well as a separate theatre

## **Belview** 27

4 bedrooms

2.5 bathrooms

1 car spaces

26.7 sq

Single garage fits: **9.00M** wide zero lot. **9.90M** wide standard lot.

Ground Floor Living  $110.64\text{m}^2$  Overall Width Single Garage 8.000m First Floor Living  $105.21\text{m}^2$  Overall Length 21.500m Garage  $18.55\text{m}^2$ 

Porch  $2.42m^2$  Alfresco  $11.39m^2$  Total  $248.21m^2$ 