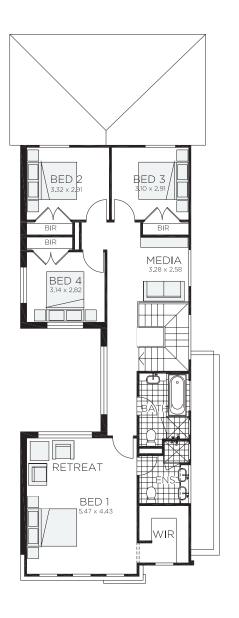

## **Belview**

The Belview is a modern home design ideal for narrow blocks. Surprisingly spacious for its size, this four bedroom home is packed with features perfect for those looking to move into their first home. With a central courtyard and alfresco, the Rawson Belview provides great options for outdoor entertaining.

## **Belview** 27

4 bedrooms

2.5 bathrooms

1 car spaces

26.7 sq

Single garage fits: **9.00M** wide zero lot. **9.90M** wide standard lot.

Ground Floor Living  $110.64\text{m}^2$  Overall Width Single Garage 8.000m First Floor Living  $105.21\text{m}^2$  Overall Length 21.500m Garage  $18.55\text{m}^2$ 