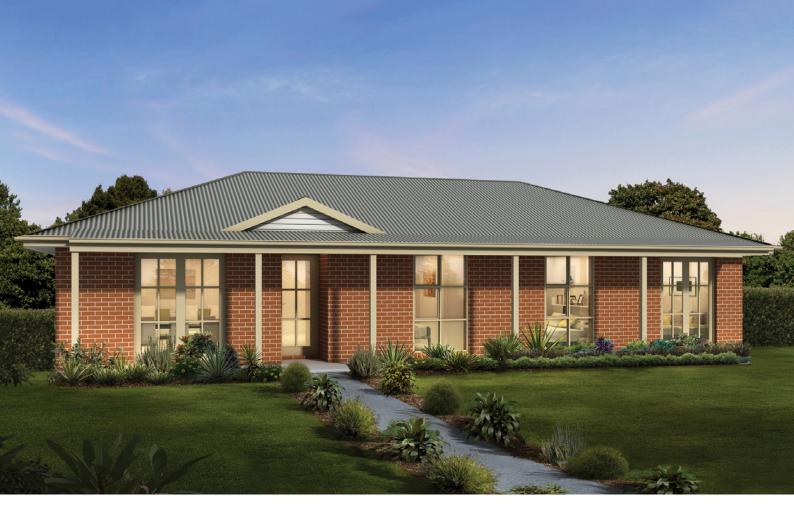

Created to enhance its surroundings, the Bowen is great for both quiet nights in and having friends and family over. The bedrooms are separate from the entertaining spaces so you can get much needed rest and the open plan kitchen, dining and lounge areas flow onto the alfresco, giving you a flexible space to host your events.

- Enjoy having enough space for a formal dining table and a designer couch with the open plan living areas
- Get extra storage space for sports and camping equipment with garage options
- Bowen 34 homestead design features a verandah so you can add personal touches to the front of your house

#### Suitable for

Homestead

**Facades** Bowen

Classic

Regal

Sundowner

Traditional

Total