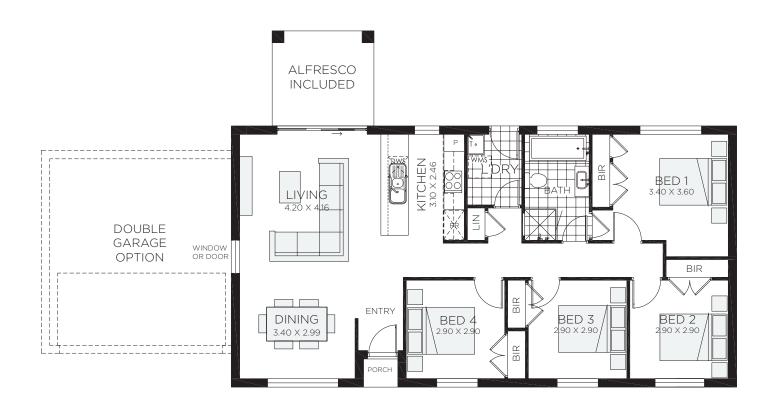

148.07m<sup>2</sup>

Porch

4 bedrooms

1 bathrooms

Double garage fits: 22.40M wide standard lot.

Ground Floor Living113.89m²Overall Width Double Garage20.500mGarage33.43m²Overall Length10.500m

0.84m<sup>2</sup>

 Alfresco
 8.40m²

 Total
 156.56m²

4 bedrooms

2 bathrooms

₹ 17.9 sq

Double garage fits: 23.20M wide standard lot.

Ground Floor Living 123.97m² Overall Width Double Garage 21.300m
Garage 33.42m² Overall Length 10.500m