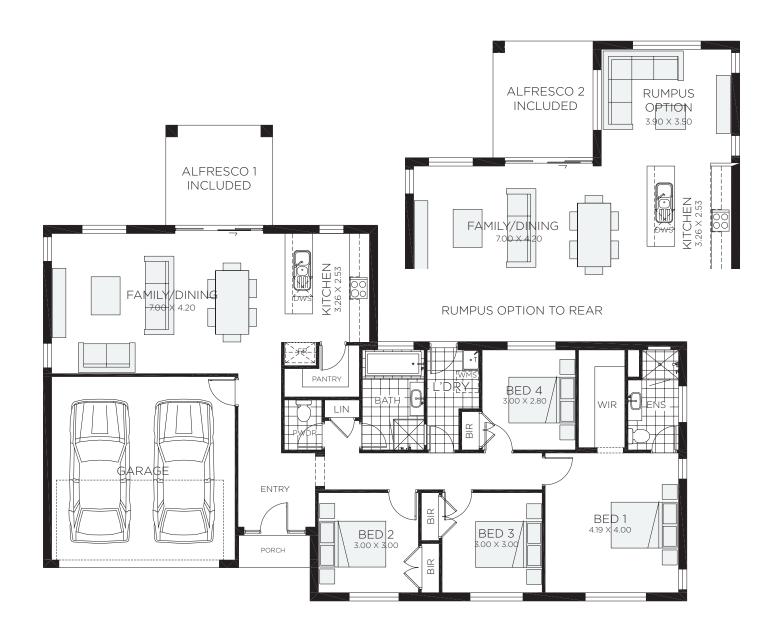

## Bowen 20 MKI

4 bedrooms

2 bathrooms

∠ 20.0 sq

Double garage fits: 21.20M wide standard lot.

Ground Floor Living  $142.00 \text{m}^2$  Overall Width Double Garage 19.300 m Garage  $33.05 \text{m}^2$  Overall Length 14.270 m Porch  $2.07 \text{m}^2$ 

 Alfresco
 9.60m²

 Total
 186.72m²