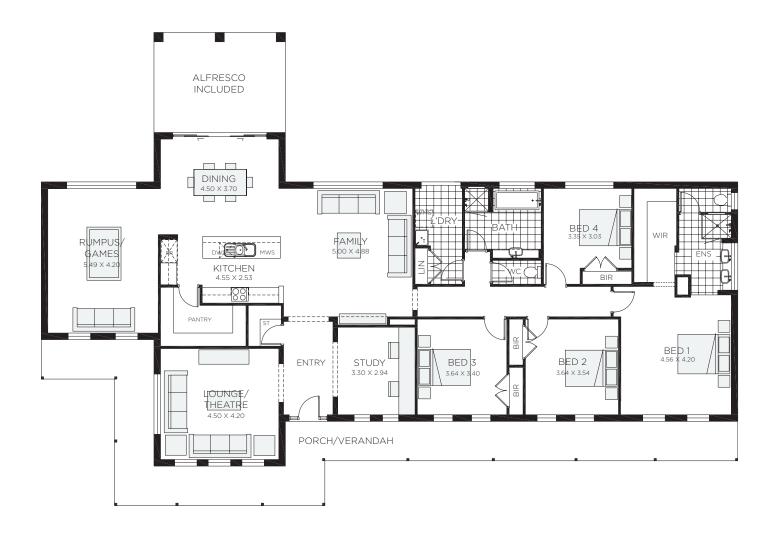

2.07m<sup>2</sup>

 Alfresco
 9.60m²

 Total
 184.72m²

4 bedrooms

2 bathrooms

2 car spaces

₹ 29.2 sq

Double garage fits: 28.40M wide standard lot.

Ground Floor Living 245.97m² Overall Width Double Garage 26.500m

Porch 7.33m² Overall Length 16.490m

Alfresco 19.00m<sup>2</sup> Total 272.31m<sup>2</sup>