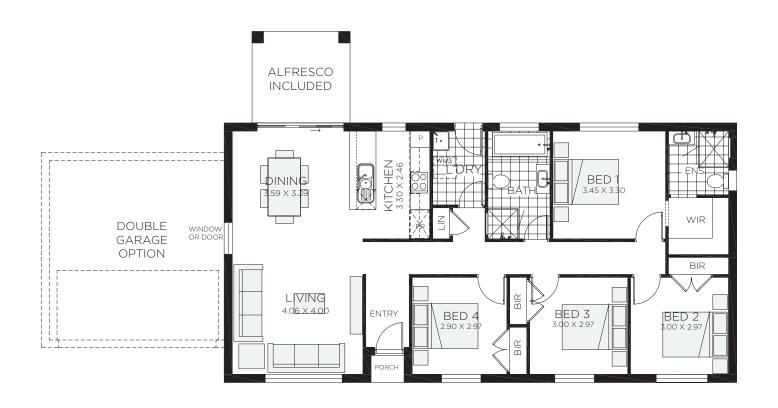

 Alfresco
 8.40m²

 Total
 156.56m²

4 bedrooms

2 bathrooms

₹ 17.9 sq

Double garage fits: 23.20M wide standard lot.

Ground Floor Living 123.97m² Overall Width Double Garage 21.300m
Garage 33.42m² Overall Length 10.500m

 Porch
 0.84m²

 Alfresco
 8.40m²

Total 166.63m<sup>2</sup>