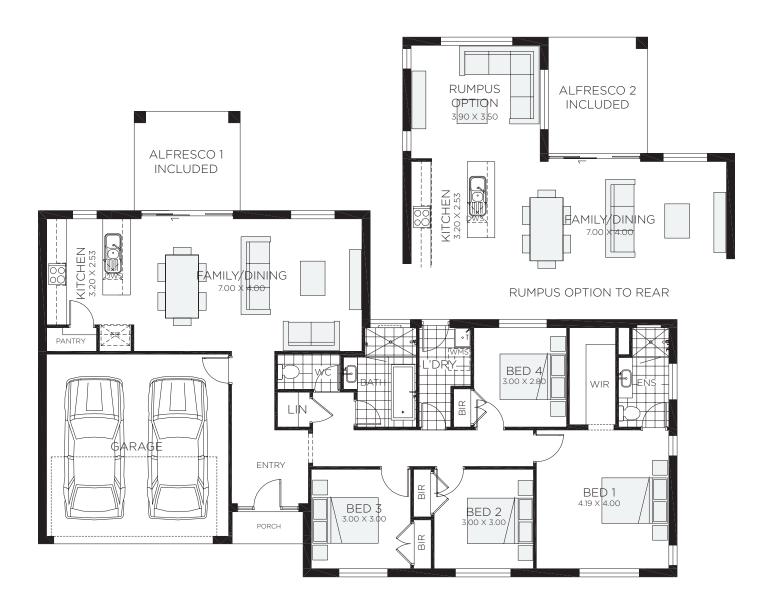

## Bowen 20 MKII

4 bedrooms

2 bathrooms

2 car spaces

19.8 sq

Double garage fits: 21.20M wide standard lot.

Porch

Ground Floor Living 140.00m² Overall Width Double Garage 19.300m
Garage 33.05m² Overall Length 14.070m

2.07m<sup>2</sup>

 Alfresco
 9.60m²

 Total
 184.72m²

4 bedrooms

2 bathrooms

2 car spaces

₹ 29.2 sq

Double garage fits: 28.40M wide standard lot.