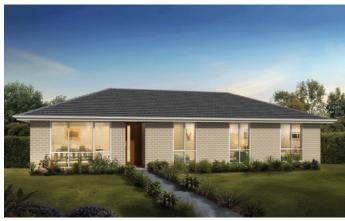

Created to enhance its surroundings, the Bowen is great for both quiet nights in and having friends and family over. The bedrooms are separate from the entertaining spaces so you can get much needed rest and the open plan kitchen, dining and lounge areas flow onto the alfresco, giving you a flexible space to host your events.

- Enjoy having enough space for a formal dining table and a designer couch with the open plan living areas
- Get extra storage space for sports and camping equipment with garage options
- Bowen 34 homestead design features a verandah so you can add personal touches to the front of your house