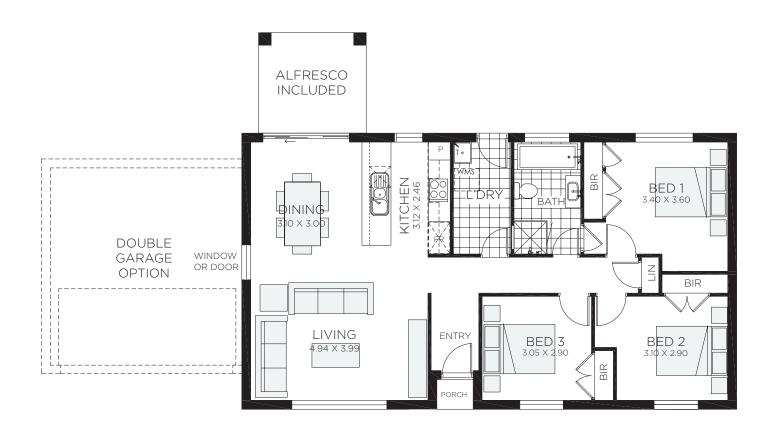

3 bedrooms

1 bathrooms

2 car spaces

✓ 16.0 sq

Double garage fits: 21.29M wide standard lot.

Ground Floor Living  $105.40 \text{m}^2$  Overall Width Double Garage 19.390 m Garage  $33.43 \text{m}^2$  Overall Length 10.500 m Porch  $0.84 \text{m}^2$  Alfresco  $8.40 \text{m}^2$ 