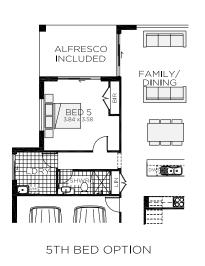

- Adapt your home to your lifestyle (and block size) with a variety of floor plans and facade styles
- Welcome friends and family to your new home with an impressive front entrance porch
- ∅ A five bedroom plan provides the perfect layout for extended families

#### Suitable for

- Extended family
- Knockdown rebuild

**Facades** Brindabella

Metro

Vogue

Elite

Regal

3 bedrooms