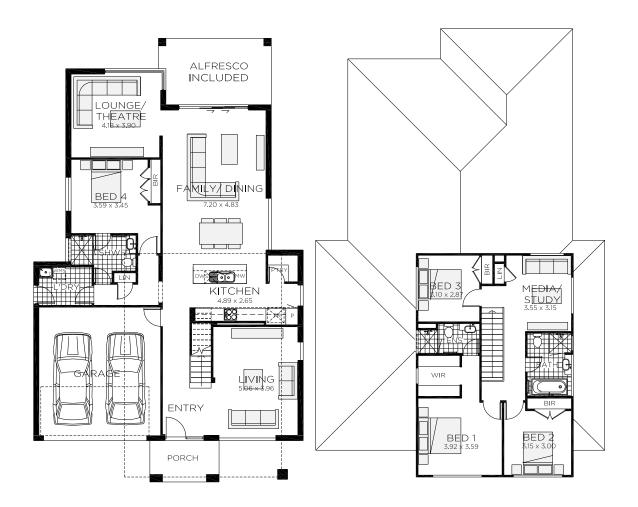

# Brindabella 30 MKI

4 bedrooms

2.5 bathrooms

₹ 30.5 sq

| Ground Floor Living | 148.08m²           | Overall Width Double Garage |       | 12.590m |
|---------------------|--------------------|-----------------------------|-------|---------|
| First Floor Living  | 76.63m²            | Overall Length              |       | 20.710m |
| Garage              | 36.94m²            |                             |       |         |
| Porch               | 6.23m <sup>2</sup> |                             |       |         |
| Alfresco            | 15.74m²            |                             |       |         |
| Total               | 283.62m²           |                             | ::::: | RAWSON  |