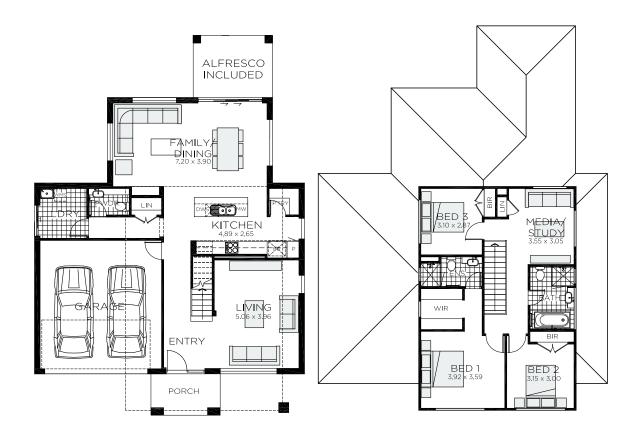

2.5 bathrooms

√ 25.4 sq

**HOMES** 

| Ground Floor Living | 105.83m²           | Overall Width Double Garage | 12.590m |
|---------------------|--------------------|-----------------------------|---------|
| First Floor Living  | 76.63m²            | Overall Length              | 17.720m |
| Garage              | 36.94m²            |                             |         |
| Porch               | 6.23m <sup>2</sup> |                             |         |
| Alfresco            | 10.73m²            |                             |         |
| Total               | 236.36m²           |                             | RAWSON  |

4 bedrooms

2.5 bathrooms

2 car spaces

₹ 27.0 sq

Double garage fits: 14.49M wide standard lot.

Alfresco

Total

| Ground Floor Living | 105.83m² | Overall Width Double Garage | 12.590m |
|---------------------|----------|-----------------------------|---------|
| First Floor Living  | 91.25m²  | Overall Length              | 17.720m |
| Garage              | 36.94m²  |                             |         |
| Porch               | 6.23m²   |                             |         |