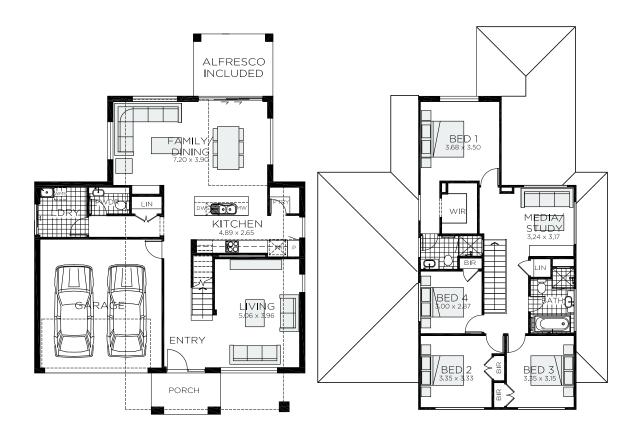

# Brindabella 30 MKI

4 bedrooms

2.5 bathrooms

₹ 30.5 sq

| Ground Floor Living | 148.08m²           | Overall Width Double Garage |       | 12.590m |
|---------------------|--------------------|-----------------------------|-------|---------|
| First Floor Living  | 76.63m²            | Overall Length              |       | 20.710m |
| Garage              | 36.94m²            |                             |       |         |
| Porch               | 6.23m <sup>2</sup> |                             |       |         |
| Alfresco            | 15.74m²            |                             |       |         |
| Total               | 283.62m²           |                             | ::::: | RAWSON  |

# Brindabella 30 MKII

4 bedrooms

₹ 30.4 sq

Double garage fits: 14.49M wide standard lot.

Alfresco

Total

| Ground Floor Living | 147.25m² | Overall Width Double Garage | 12.590m |
|---------------------|----------|-----------------------------|---------|
| First Floor Living  | 76.63m²  | Overall Length              | 20.710m |
| Garage              | 36.94m²  |                             |         |
| Porch               | 6.23m²   |                             |         |

15.74m<sup>2</sup>

282.79m<sup>2</sup>

5 bedrooms

3 bathrooms

✓ 34.2 sq

| Ground Floor Living | 147.25m²           | Overall Width Double Garage | 12.590m         |
|---------------------|--------------------|-----------------------------|-----------------|
| First Floor Living  | 111.47m²           | Overall Length              | 20.710m         |
| Garage              | 36.94m²            |                             |                 |
| Porch               | 6.23m <sup>2</sup> |                             |                 |
| Alfresco            | 15.74m²            |                             | 1               |
| Total               | 317.63m²           |                             | RAWSON<br>HOMES |