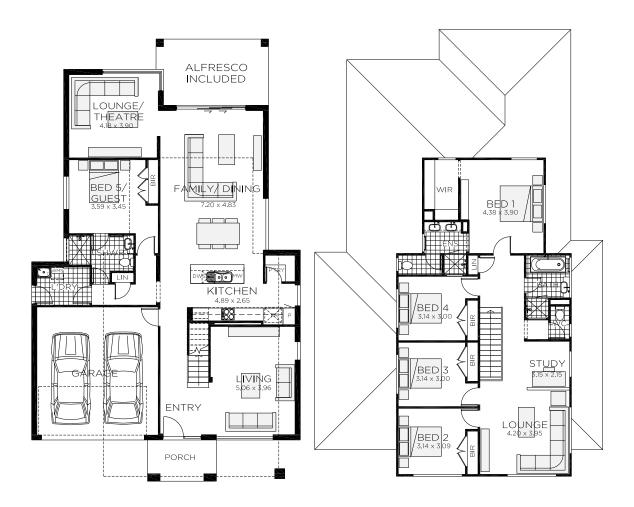

#### Suitable for

- Extended family
- Knockdown rebuild

**Facades** Brindabella

Metro

Vogue

Elite

Regal

3 bedrooms

2.5 bathrooms

√ 25.4 sq

**HOMES** 

| Ground Floor Living | 105.83m²           | Overall Width Double Garage | 12.590m |
|---------------------|--------------------|-----------------------------|---------|
| First Floor Living  | 76.63m²            | Overall Length              | 17.720m |
| Garage              | 36.94m²            |                             |         |
| Porch               | 6.23m <sup>2</sup> |                             |         |
| Alfresco            | 10.73m²            |                             |         |
| Total               | 236.36m²           |                             | RAWSON  |