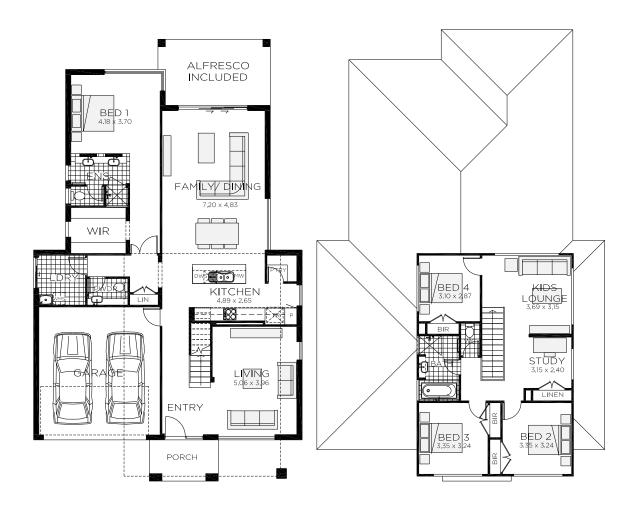

4 bedrooms

2.5 bathrooms

2 car spaces

₹ 27.0 sq

Double garage fits: 14.49M wide standard lot.

Alfresco

Total

| Ground Floor Living | 105.83m² | Overall Width Double Garage | 12.590m |
|---------------------|----------|-----------------------------|---------|
| First Floor Living  | 91.25m²  | Overall Length              | 17.720m |
| Garage              | 36.94m²  |                             |         |
| Porch               | 6.23m²   |                             |         |