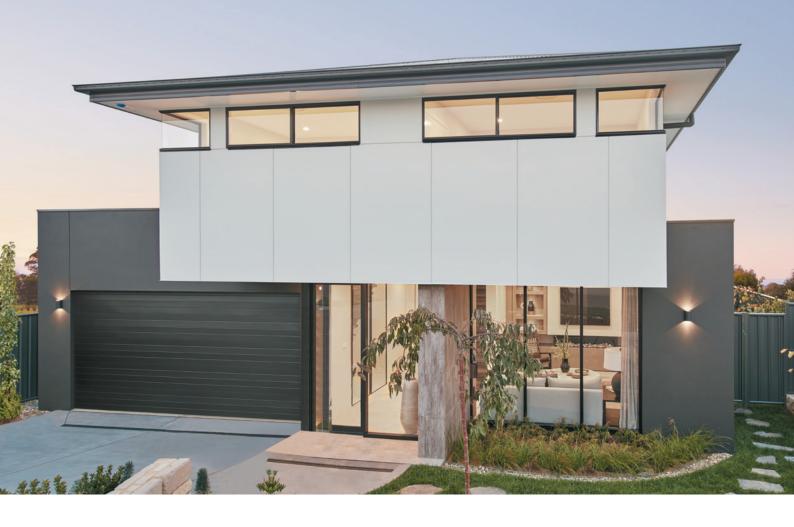

The Brindabella's impressive facade sets the tone for this modern house design. Once inside, the large front windows let plenty of light into the entry and front living room, creating a sense of spaciousness. This is balanced with the openness of the combined kitchen, family and dining area that makes up the heart of this home.

- Adapt your home to your lifestyle (and block size) with a variety of floor plans and facade styles
- Welcome friends and family to your new home with an impressive front entrance porch
- ∅ A five bedroom plan provides the perfect layout for extended families