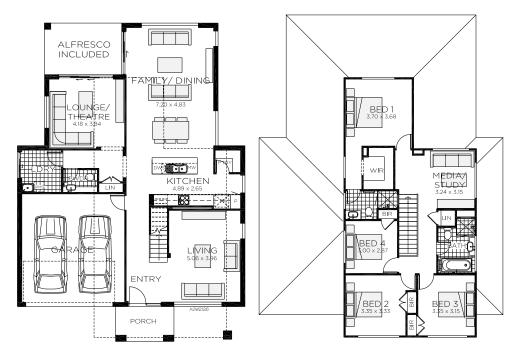

#### Suitable for

- Extended family
- Knockdown rebuild

**Facades** Brindabella

Metro

Vogue

Elite

Regal

3 bedrooms

2.5 bathrooms

√ 25.4 sq

**HOMES** 

| Ground Floor Living | 105.83m²           | Overall Width Double Garage | 12.590m |
|---------------------|--------------------|-----------------------------|---------|
| First Floor Living  | 76.63m²            | Overall Length              | 17.720m |
| Garage              | 36.94m²            |                             |         |
| Porch               | 6.23m <sup>2</sup> |                             |         |
| Alfresco            | 10.73m²            |                             |         |
| Total               | 236.36m²           |                             | RAWSON  |