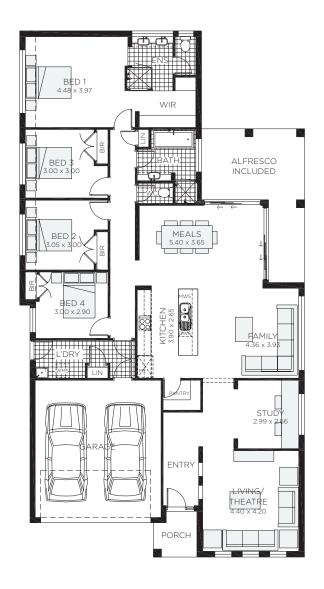

## Acacia 27 MKII

4 bedrooms

Double garage fits: 14.35M wide standard lot.

| Ground Floor Living | 195.06m²           | Overall Width Double Garage | 12.450m |
|---------------------|--------------------|-----------------------------|---------|
| Garage              | 35.81m²            | Overall Length              | 23.000m |
| Porch               | 3.52m <sup>2</sup> |                             |         |
| Alfresco            | 19.63m²            |                             |         |
| Total               | 254.02m²           |                             | _       |