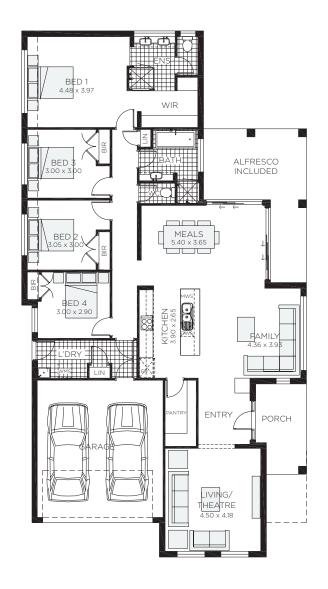

## Acacia 27 MKI

4 bedrooms

Double garage fits: 14.35M wide standard lot.

| Ground Floor Living | 184.03m² | Overall Width Double Garage | 12.450m |
|---------------------|----------|-----------------------------|---------|
| Garage              | 35.65m²  | Overall Length              | 23.000m |
| Porch               | 8.10m²   |                             |         |
| Alfresco            | 19.63m²  |                             |         |
| Total               | 247.41m² | _                           |         |