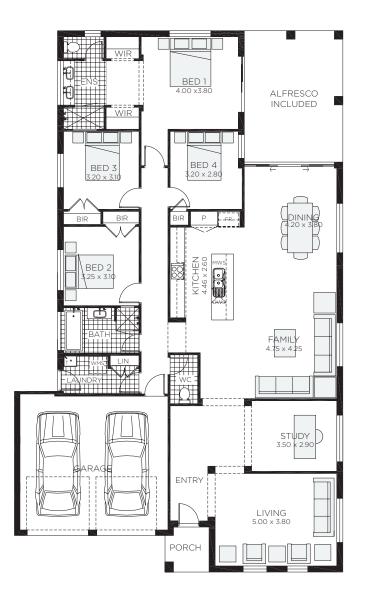

## Avoca 28

4 bedrooms

2 bathrooms

₹ 28.5 sq

Double garage fits: 15.40M wide standard lot.

Ground Floor Living  $203.23m^2$  Overall Width Double Garage 13.500m Garage  $36.60m^2$  Overall Length  $2.80m^2$ 

 Alfresco
 21.81m²

 Total
 264.44m²