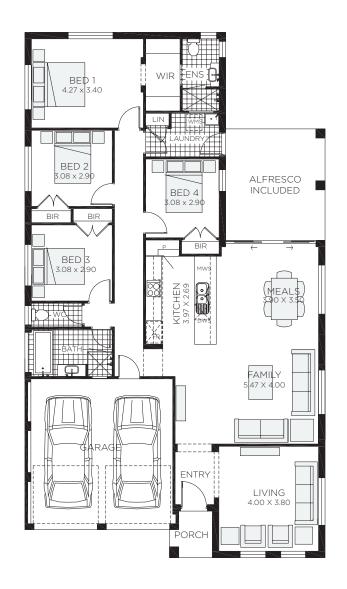

## Avoca 22

4 bedrooms

2 bathrooms

22.5 sq

Double garage fits: 13.35M wide standard lot.

| Ground Floor Living | 158.26m²           | Overall Width Double Garage | 11.450m |
|---------------------|--------------------|-----------------------------|---------|
| Garage              | 32.62m²            | Overall Length              | 20.045m |
| Porch               | 2.65m <sup>2</sup> |                             |         |
| Alfresco            | 16.10m²            |                             |         |
| Total               | 209.63m²           |                             |         |