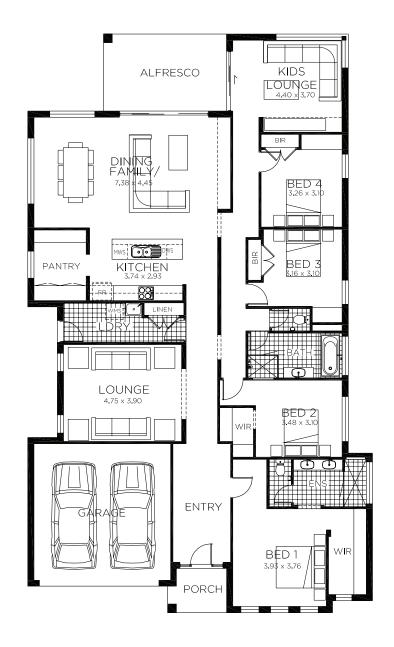

# Evoke 31

4 bedrooms

2 bathrooms

2 car spaces

₹ 31.60 sq

Double garage fits: 15.80M wide standard lot.

| Ground Floor Living | 231.46m²           | Overall Width Double Garage | 13.875m |
|---------------------|--------------------|-----------------------------|---------|
| Garage              | 33.40m²            | Overall Length              | 23.290m |
| Porch               | 3.97m <sup>2</sup> |                             |         |
| Alfresco            | 15.35m²            |                             |         |
| Total               | 284.18m²           |                             |         |