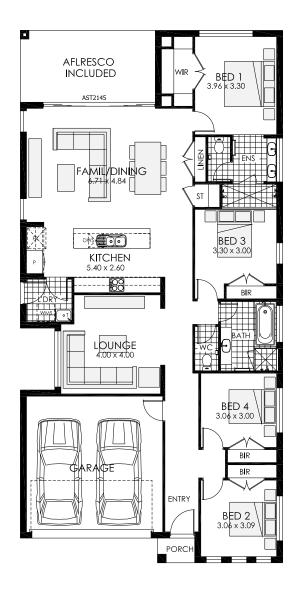

## Evoke 23 MKII

4 bedrooms

Double garage fits: 12.50M wide standard lot.

Ground Floor Living168.32m²Overall Width Double Garage10.600mGarage32.36m²Overall Length21.500m

Porch 1.47m<sup>2</sup>
Alfresco 15.81m<sup>2</sup>

Total 218.86m<sup>2</sup>