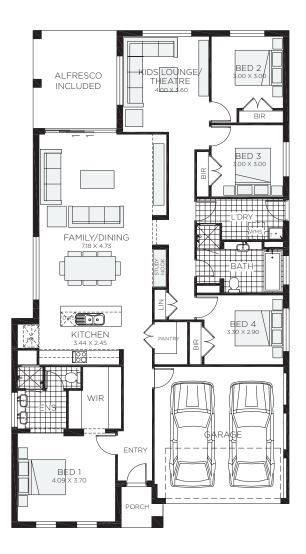

## Fairview

This long modern home design fits more into everyday life. With four bedrooms, separate theatre room, family-sized laundry and an extensive open plan family, dining and kitchen area which flows onto the alfresco, gives you a sense of spaciousness.

- Compact four bedroom home design that welcomes you into its hallway entrance zone
- ⊘ Theatre off to the side so you can watch movies without the distractions
- ⊘ Ample storage for the toys and sports equipment we tend to collect

Double garage fits: **13.50M** wide standard lot.

| Ground Floor Living | 175.00m² | Overall Width Double Garage | 11.600m |
|---------------------|----------|-----------------------------|---------|
| Garage              | 32.90m²  | Overall Length              | 20.780m |
| Porch               | 2.64m²   |                             |         |
| Alfresco            | 14.31m²  |                             |         |
| Total               | 224.85m² |                             |         |