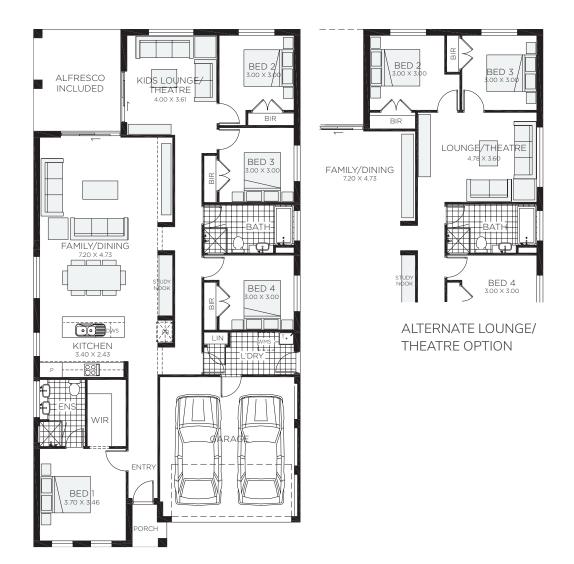

## Fairview

This long modern home design fits more into everyday life. With four bedrooms, separate theatre room, family-sized laundry and an extensive open plan family, dining and kitchen area which flows onto the alfresco, gives you a sense of spaciousness.

- Compact four bedroom home design that welcomes you into its hallway entrance zone
- ⊘ Theatre off to the side so you can watch movies without the distractions
- ⊘ Ample storage for the toys and sports equipment we tend to collect

 Fairview MKIV
 Image: 4 bedrooms

 Sector 2 car spaces

Double garage fits: **12.60M** wide standard lot.

| Ground Floor Living | 167.67m²           | Overall Width Double Garage | 10.700m |
|---------------------|--------------------|-----------------------------|---------|
| Garage              | 32.89m²            | Overall Length              | 20.780m |
| Porch               | 2.10m <sup>2</sup> |                             |         |
| Alfresco            | 14.31m²            |                             |         |
| Total               | 216.97m²           |                             |         |