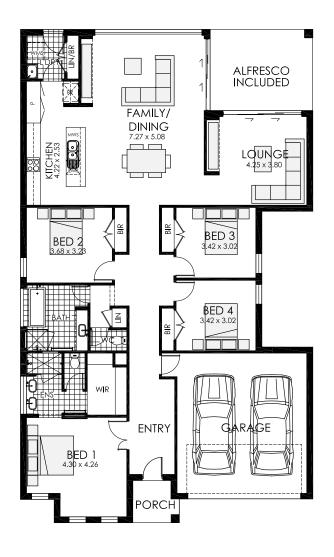

## Metford 26

Porch

4 bedrooms

2 bathrooms

₹ 26.2 sq

Double garage fits: 14.40M wide standard lot.

Ground Floor Living187.57m²Overall Width Double Garage12.500mGarage37.67m²Overall Length21.100m

3.32m<sup>2</sup>

Alfresco 15.23m²

Total 243.79m<sup>2</sup>