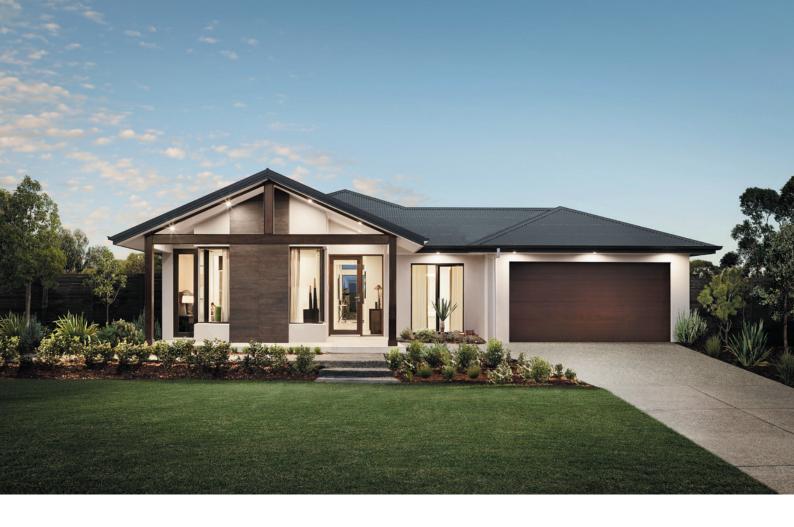

## Metford

The Metford uses natural lighting to create a sense of luxury and openness. The entry hallway flows past the master suite and into the spacious living zones, which are perfect for entertaining. See this modern home design in person at the Southern Highlands display home.

## **On Display**

**Metford 26 Coastal facade** on display at Calderwood Valley **Metford 26 Aspire facade** on display at Googong

**Facades** Metford

Coastal

REAR MIRROR REVERSE OPTION