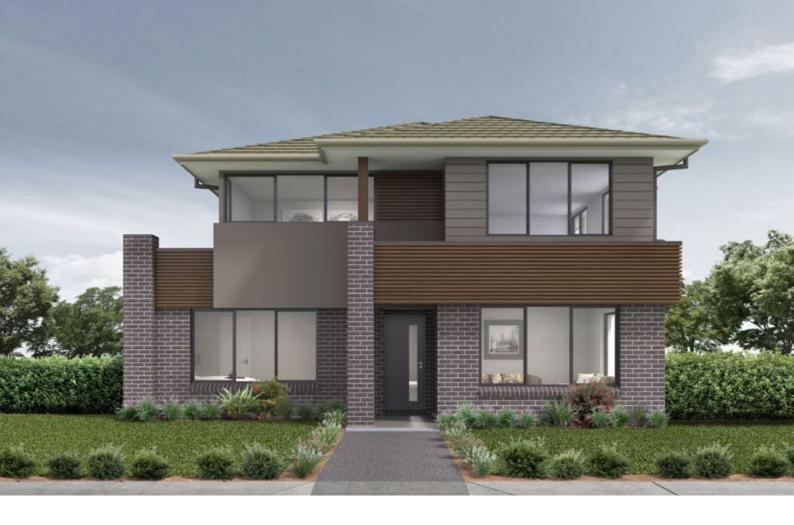

## Newlyn

The Newlyn is a stylish and beautifully executed home with a distinct and modern feel. This flexible design is suitable for all family types and our flagship double storey 7 Star rating and Zero Energy home. Featuring four spacious bedrooms on the first floor, multiple leisure spaces, a large extended guest retreat, and gallery kitchen and dining opening to an entertaining alfresco space this home truly offers something for everyone. Paired with sophisticated interiors and versatile design options, the chic Vogue façade introduces the home to the street combining render, brickwork and cladding with tasteful dark roofing and wood batons framing the entry.

## On Display

Newlyn 36 Vogue facade on display at Ginninderry

## Suitable for

- Extended family
- Knockdown rebuild

This home is a proud contributor to Canberra's first 6 Star Green Community at Ginninderry

**Facades** Newlyn

Vogue

GROUND FLOOR PLAN

FIRST FLOOR PLAN