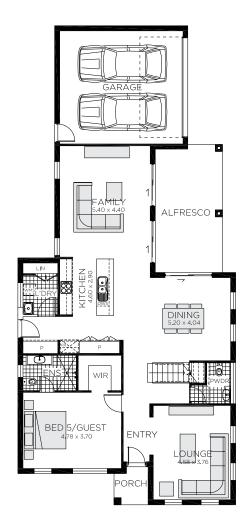

## Suitable for

- Extended family
- Knockdown rebuild

This home is a proud contributor to Canberra's first 6 Star Green Community at Ginninderry

**Facades** Newlyn

Vogue

GROUND FLOOR PLAN

FIRST FLOOR PLAN

## Newlyn 35 CNRSP 5 bedrooms 2 car spaces

3.5 bathrooms

2 car spaces

✓ 34.77 sq

Double garage fits: **13.60M** wide standard lot.

| Ground Floor Living | 141.64m²             | Overall Width Double Garage | 10.595m |
|---------------------|----------------------|-----------------------------|---------|
| First Floor Living  | 120.97m <sup>2</sup> | Overall Length              | 23.300m |
| Garage              | 37.66m²              |                             |         |
| Porch               | 2.87m <sup>2</sup>   |                             |         |
| Alfresco            | 19.98m²              |                             |         |
| Total               | 323.12m <sup>2</sup> |                             | RAWSON  |