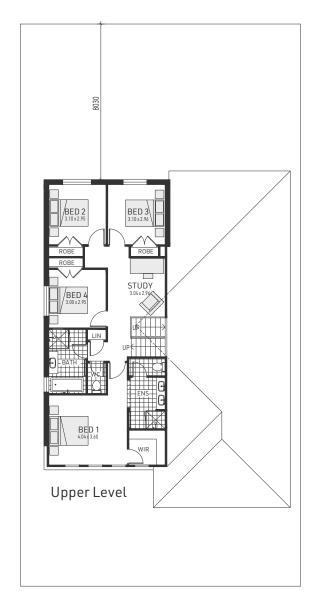

### Paxton 27

Split Level

4 bedrooms

3 bathrooms

2 car spaces

√ 26.77 sq

Double garage fits: 14.16M wide standard lot.

|                        | 20.02.3            |                             | 40.000      |
|------------------------|--------------------|-----------------------------|-------------|
| Lower Level Floor Area | 38.93m²            | Overall Width Double Garage | 12.260m     |
| Mid Level Floor Area   | 78.61m²            | Overall Length              | 16.470m     |
| Upper Floor Area       | 74.87m²            |                             |             |
| Garage                 | 35.87m²            |                             |             |
| Porch                  | 2.50m <sup>2</sup> |                             |             |
| Alfresco               | 17.97m²            |                             | RAWSON      |
| Total                  | 248.75m²           |                             | —EST 1971 — |

## Paxton 29

Split Level

4 bedrooms

3 bathrooms

2 car spaces

29.0 sq

Double garage fits: 14.16M wide standard lot.

| Lower Level Floor Area | 38.84m²  | Overall Width Double Garage | 12.260m      |
|------------------------|----------|-----------------------------|--------------|
| Mid Level Floor Area   | 78.67m²  | Overall Length              | 16.470m      |
| Upper Floor Area       | 95.46m²  |                             |              |
| Garage                 | 35.90m²  |                             |              |
| Porch                  | 2.50m²   |                             |              |
| Alfresco               | 18.36m²  |                             | RAWSON       |
| Total                  | 269.73m² |                             | — EST 1971 — |