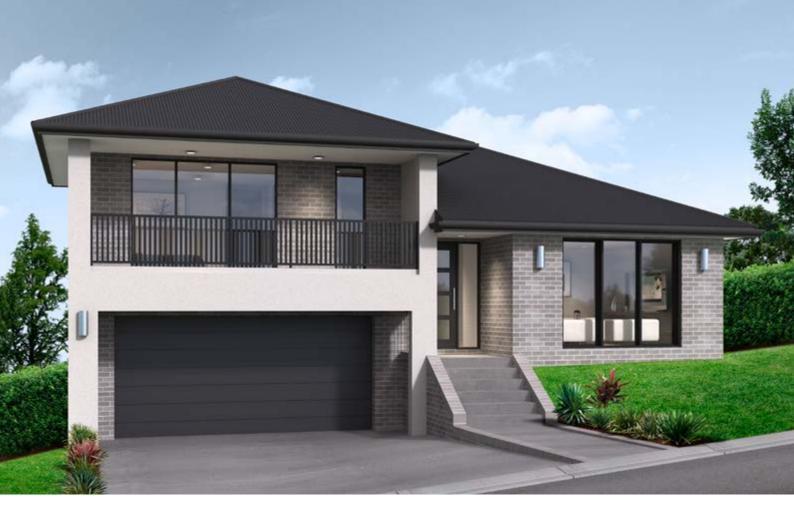

#### Suitable for

- Knockdown rebuild
- ► Split Level

Facades Paxton Split Level

Majestic

### Paxton 27

Split Level

4 bedrooms

3 bathrooms

2 car spaces

√ 26.77 sq

Double garage fits: 14.16M wide standard lot.

|                        | 20.02.3            |                             | 40.000      |
|------------------------|--------------------|-----------------------------|-------------|
| Lower Level Floor Area | 38.93m²            | Overall Width Double Garage | 12.260m     |
| Mid Level Floor Area   | 78.61m²            | Overall Length              | 16.470m     |
| Upper Floor Area       | 74.87m²            |                             |             |
| Garage                 | 35.87m²            |                             |             |
| Porch                  | 2.50m <sup>2</sup> |                             |             |
| Alfresco               | 17.97m²            |                             | RAWSON      |
| Total                  | 248.75m²           |                             | —EST 1971 — |