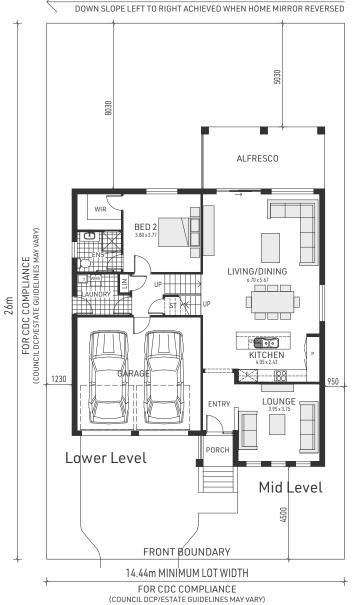

### SIDE TO SIDE SLOPE DOWN SLOPE RIGHT TO LEFT SHOWN

#### SIDE TO SIDE SLOPE DOWN SLOPE RIGHT TO LEFT SHOWN

DOWN SLOPE LEFT TO RIGHT ACHIEVED WHEN HOME MIRROR REVERSED

- Ocan be modified for side gradient slopes and most block shapes
- Generous open-plan living, dining and kitchen space joins onto the alfresco, giving a sense of spaciousness to the whole house