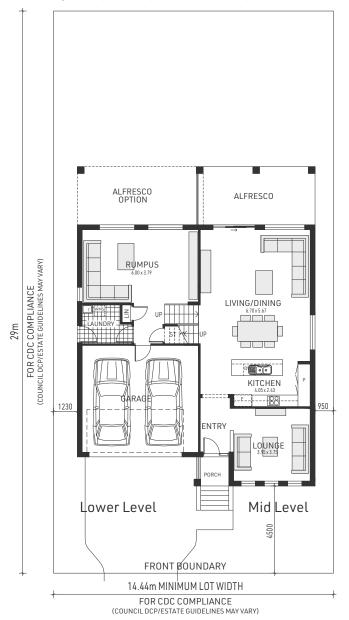

### Paxton 27

Split Level

4 bedrooms

3 bathrooms

2 car spaces

√ 26.77 sq

Double garage fits: 14.16M wide standard lot.

|                        | 20.02.3            |                             | 40.000      |
|------------------------|--------------------|-----------------------------|-------------|
| Lower Level Floor Area | 38.93m²            | Overall Width Double Garage | 12.260m     |
| Mid Level Floor Area   | 78.61m²            | Overall Length              | 16.470m     |
| Upper Floor Area       | 74.87m²            |                             |             |
| Garage                 | 35.87m²            |                             |             |
| Porch                  | 2.50m <sup>2</sup> |                             |             |
| Alfresco               | 17.97m²            |                             | RAWSON      |
| Total                  | 248.75m²           |                             | —EST 1971 — |

## Paxton 29

Split Level

4 bedrooms

3 bathrooms

2 car spaces

29.0 sq

Double garage fits: 14.16M wide standard lot.

| Lower Level Floor Area | 38.84m²  | Overall Width Double Garage | 12.260m      |
|------------------------|----------|-----------------------------|--------------|
| Mid Level Floor Area   | 78.67m²  | Overall Length              | 16.470m      |
| Upper Floor Area       | 95.46m²  |                             |              |
| Garage                 | 35.90m²  |                             |              |
| Porch                  | 2.50m²   |                             |              |
| Alfresco               | 18.36m²  |                             | RAWSON       |
| Total                  | 269.73m² |                             | — EST 1971 — |