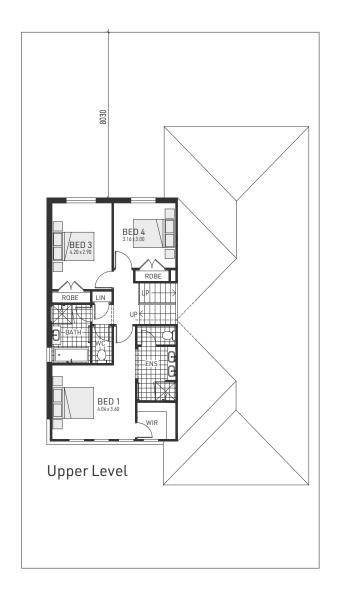

### Paxton 27

Split Level

4 bedrooms

3 bathrooms

2 car spaces

√ 26.77 sq

Double garage fits: 14.16M wide standard lot.

|                        | 20.02.3            |                             | 40.000      |
|------------------------|--------------------|-----------------------------|-------------|
| Lower Level Floor Area | 38.93m²            | Overall Width Double Garage | 12.260m     |
| Mid Level Floor Area   | 78.61m²            | Overall Length              | 16.470m     |
| Upper Floor Area       | 74.87m²            |                             |             |
| Garage                 | 35.87m²            |                             |             |
| Porch                  | 2.50m <sup>2</sup> |                             |             |
| Alfresco               | 17.97m²            |                             | RAWSON      |
| Total                  | 248.75m²           |                             | —EST 1971 — |

## Paxton 29

Split Level

4 bedrooms

3 bathrooms

2 car spaces

29.0 sq

Double garage fits: 14.16M wide standard lot.

| Lower Level Floor Area | 38.84m²  | Overall Width Double Garage | 12.260m      |
|------------------------|----------|-----------------------------|--------------|
| Mid Level Floor Area   | 78.67m²  | Overall Length              | 16.470m      |
| Upper Floor Area       | 95.46m²  |                             |              |
| Garage                 | 35.90m²  |                             |              |
| Porch                  | 2.50m²   |                             |              |
| Alfresco               | 18.36m²  |                             | RAWSON       |
| Total                  | 269.73m² |                             | — EST 1971 — |