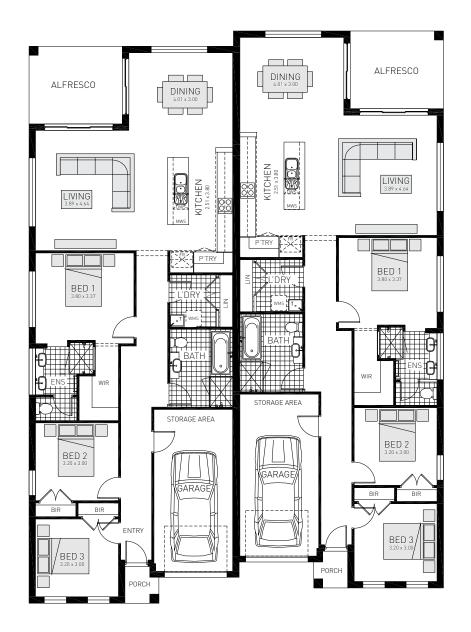

## Porto 18

3 bedrooms

2 bathrooms

1 car space

✓ 18.2sq

Single garage fits: 18.0M wide standard lot

| Ground Floor Living | 135.89m²             | Overall Width Double Garage | 16.00m  |
|---------------------|----------------------|-----------------------------|---------|
| Garage              | 20.67m²              | Overall Length              | 20.090m |
| Porch               | 1.71m²               |                             |         |
| Alfresco            | 10.80m²              |                             |         |
| Total               | 169.07m <sup>2</sup> |                             | 1       |