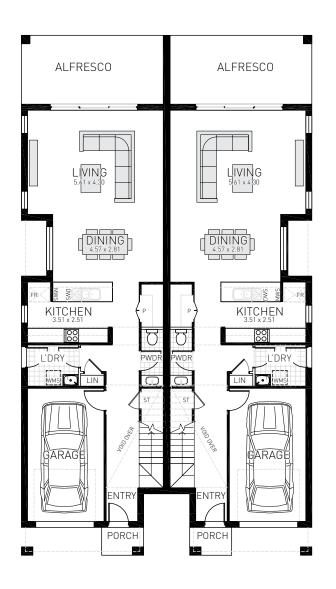

## Rivera 22

3 bedrooms

2.5 bathrooms

😝 1 car space

₹ 22.6 sq

Single garage fits: 14.0M wide standard lot.

| Ground Floor Living | 81.62m²            | Overall Width Single Garage     | 12.00m  |
|---------------------|--------------------|---------------------------------|---------|
| First Floor Living  | 90.33m²            | Overall Length                  | 21.490m |
| Garage              | 19.61m²            |                                 |         |
| Porch               | 2.00m <sup>2</sup> |                                 |         |
| Alfresco            | 17.10m²            |                                 |         |
| Total               | 210.66m²           | RAWSON<br>HOMES<br>— EST 1978 — | DUPLEX  |

## Rivera 24

Total

4 bedrooms

2.5 bathrooms

1 car space

₹ 25.42sq

Single garage fits: 14.0M wide standard lot.

| Ground Floor Living | 81.62m²            | Overall Width Single Garage |
|---------------------|--------------------|-----------------------------|
| First Floor Living  | 107.55m²           | Overall Length              |
| Garage              | 19.61m²            |                             |
| Porch               | 2.00m <sup>2</sup> |                             |
| Alfresco            | 17.10m²            |                             |

227.88m<sup>2</sup>

12.00m 21.490m