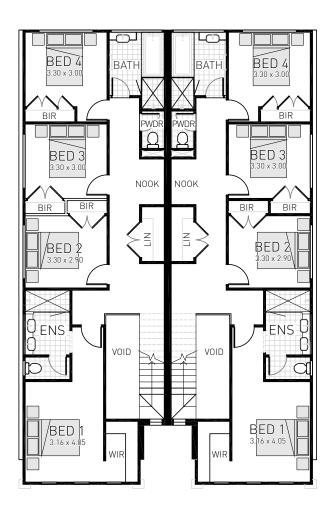

## Rivera 24

Total

4 bedrooms

2.5 bathrooms

1 car space

₹ 25.42sq

Single garage fits: 14.0M wide standard lot.

| Ground Floor Living | 81.62m²            | Overall Width Single Garage |
|---------------------|--------------------|-----------------------------|
| First Floor Living  | 107.55m²           | Overall Length              |
| Garage              | 19.61m²            |                             |
| Porch               | 2.00m <sup>2</sup> |                             |
| Alfresco            | 17.10m²            |                             |

227.88m<sup>2</sup>

12.00m 21.490m