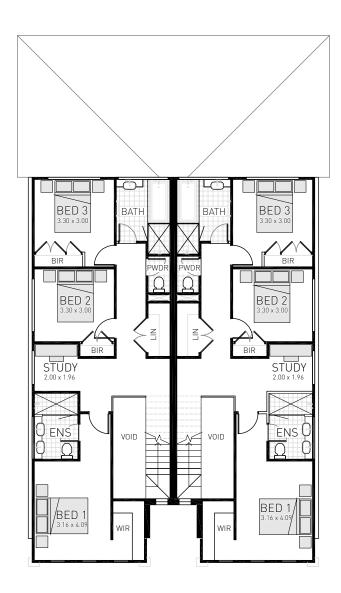

## Rivera 22

3 bedrooms

2.5 bathrooms

😝 1 car space

₹ 22.6 sq

Single garage fits: 14.0M wide standard lot.

| Ground Floor Living | 81.62m²            | Overall Width Single Garage     | 12.00m  |
|---------------------|--------------------|---------------------------------|---------|
| First Floor Living  | 90.33m²            | Overall Length                  | 21.490m |
| Garage              | 19.61m²            |                                 |         |
| Porch               | 2.00m <sup>2</sup> |                                 |         |
| Alfresco            | 17.10m²            |                                 |         |
| Total               | 210.66m²           | RAWSON<br>HOMES<br>— EST 1978 — | DUPLEX  |

## Rivera 24

Total

4 bedrooms

2.5 bathrooms

1 car space

₹ 25.42sq

Single garage fits: 14.0M wide standard lot.

| Ground Floor Living | 81.62m²            | Overall Width Single Garage |
|---------------------|--------------------|-----------------------------|
| First Floor Living  | 107.55m²           | Overall Length              |
| Garage              | 19.61m²            |                             |
| Porch               | 2.00m <sup>2</sup> |                             |
| Alfresco            | 17.10m²            |                             |

227.88m<sup>2</sup>

12.00m 21.490m