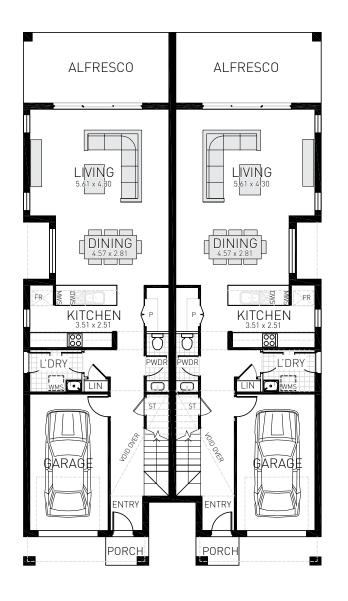

## Rivera 22

3 bedrooms

2.5 bathrooms

😝 1 car space

₹ 22.6 sq

Single garage fits: 14.0M wide standard lot.

| Ground Floor Living | 81.62m²            | Overall Width Single Garage     | 12.00m  |
|---------------------|--------------------|---------------------------------|---------|
| First Floor Living  | 90.33m²            | Overall Length                  | 21.490m |
| Garage              | 19.61m²            |                                 |         |
| Porch               | 2.00m <sup>2</sup> |                                 |         |
| Alfresco            | 17.10m²            |                                 |         |
| Total               | 210.66m²           | RAWSON<br>HOMES<br>— EST 1978 — | DUPLEX  |

227.88m<sup>2</sup>

12.00m 21.490m