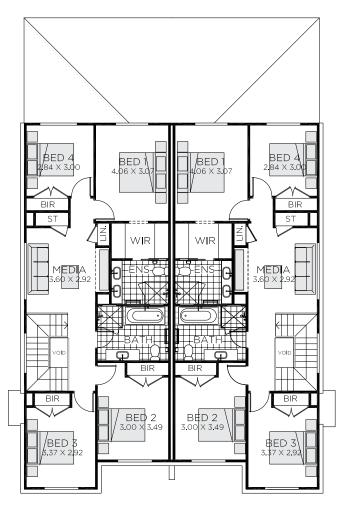

## Sarina 23

Total

4 bedrooms

2.5 bathrooms

😝 1 car space

23.6 sq

Single garage fits: 15.0M wide standard lot.

Ground Floor Living 83.72m² Overall Width Double Garage 12.800m First Floor Living 98.46m² Overall Length 19.660m

219.87m<sup>2</sup>

 $\begin{array}{c} \text{Garage} & 18.72\text{m}^2 \\ \text{Porch} & 1.64\text{m}^2 \\ \text{Alfresco} & 17.34\text{m}^2 \end{array}$ 