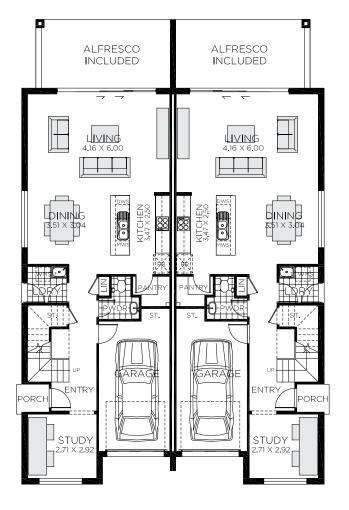

## Sarina 23

Total

4 bedrooms

2.5 bathrooms

😝 1 car space

23.6 sq

Single garage fits: 15.0M wide standard lot.

Ground Floor Living 83.72m² Overall Width Double Garage 12.800m First Floor Living 98.46m² Overall Length 19.660m

219.87m<sup>2</sup>

 $\begin{array}{c} \text{Garage} & 18.72\text{m}^2 \\ \text{Porch} & 1.64\text{m}^2 \\ \text{Alfresco} & 17.34\text{m}^2 \end{array}$ 