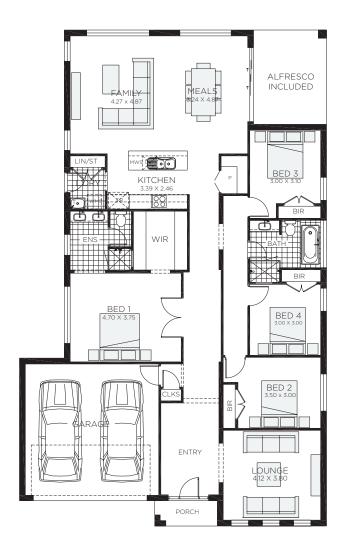

# Serene 26

4 bedrooms

Double garage fits: 14.90M wide standard lot.

| Ground Floor Living | 190.76m² | Overall Width Double Garage | 13.000m |
|---------------------|----------|-----------------------------|---------|
| Garage              | 34.60m²  | Overall Length              | 21.000m |
| Porch               | 2.83m²   |                             |         |
| Alfresco            | 12.34m²  |                             |         |
| Total               | 240.53m² |                             |         |