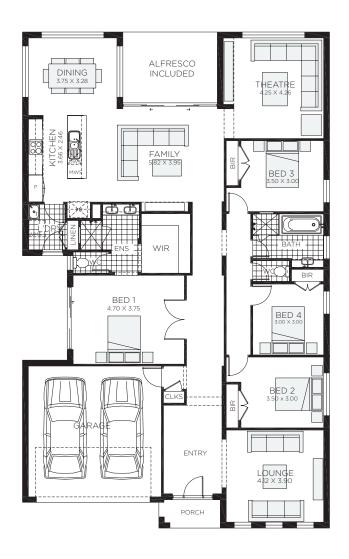

## Serene 28

Total

4 bedrooms

2 bathrooms

₹ 27.8 sq

Double garage fits: 14.90M wide standard lot.

Ground Floor Living  $208.83 m^2$  Overall Width Double Garage 13.000 m Garage  $34.40 m^2$  Overall Length 21.000 m Porch  $3.09 m^2$  Alfresco  $12.00 m^2$ 

258.32m<sup>2</sup>