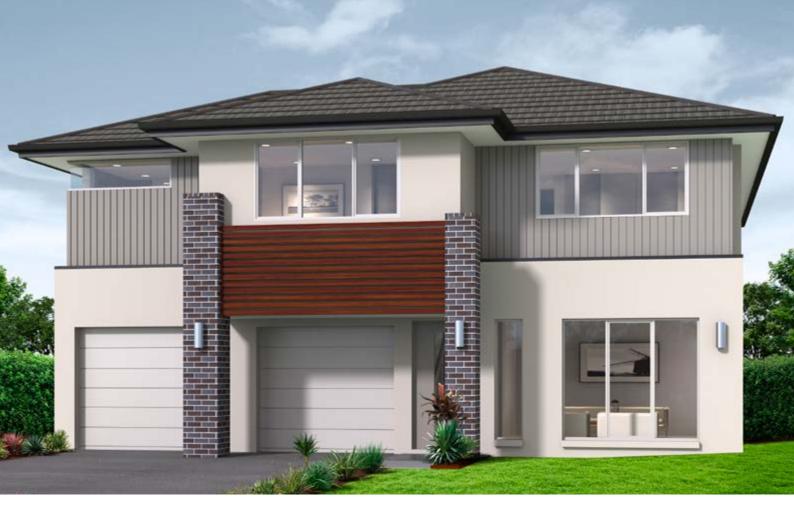

# Sorell Split Level

Between the variety of floor plans to fit different block sizes on a front upward sloping block and additional room options to suit your lifestyle, the Sorell has the perfect combination for just about any family. There's up to six bedrooms available, and the lower levels can be structured as a self-contained unit, additional theatre or even a home office.

#### Suitable for

- Narrow lots
- Extended family
- Knockdown rebuild
- ► Split Level

Facades Sorell Split Level

Regal