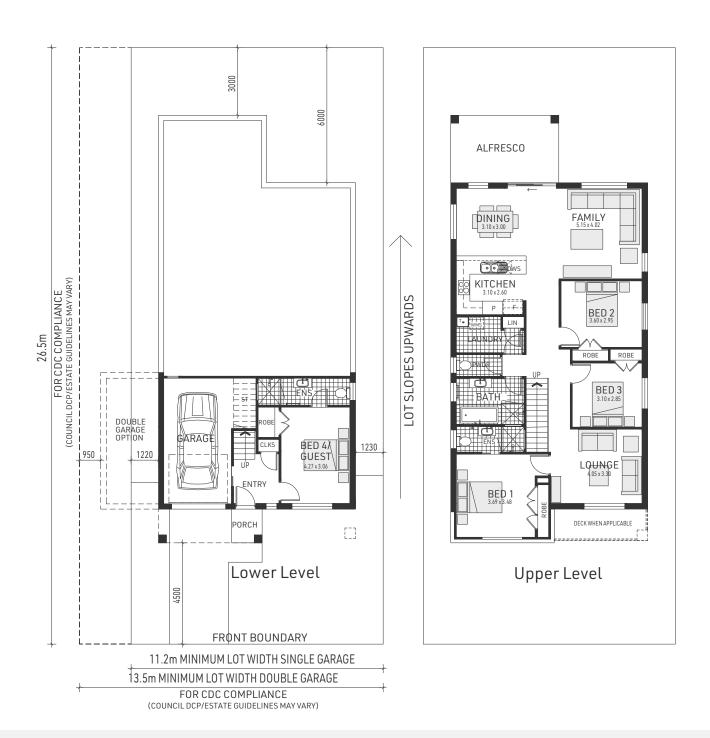

### Sorell 22

Split Level

4 bedrooms

2 bathrooms

😝 1 car spaces

∠ 21.7 sq

Single garage fits: 10.65M wide standard lot.

| Entry Level / Lower Floor | 29.88m²  | Overall Width Single Garage | 8.750m  |
|---------------------------|----------|-----------------------------|---------|
| Upper Floor Area          | 133.77m² | Overall Length              | 19.000m |
| Garage                    | 21.78m²  |                             |         |
| Porch                     | 1.75m²   |                             |         |
| Alfresco                  | 14.40m²  |                             |         |
| Total                     | 201.58m² |                             | RAWSON  |

## Sorell 23

Split Level

5 bedrooms

2 bathrooms

1 car spaces

23.0 sq

Single garage fits: 10.65M wide standard lot.

| Entry Level / Lower Floor | 29.88m²              | Overall Width Single Garage | 8.750m    |
|---------------------------|----------------------|-----------------------------|-----------|
| Upper Floor Area          | 149.47m²             | Overall Length              | 19.080m   |
| Garage                    | 21.78m <sup>2</sup>  | Overall Length              | 13.000111 |
| Porch                     | 1.75m <sup>2</sup>   |                             |           |
| Alfresco                  | 11.25m <sup>2</sup>  |                             |           |
| Total                     | 214.13m <sup>2</sup> |                             | RAWSON    |
| rotar                     | 214.15111            |                             | HOMES     |