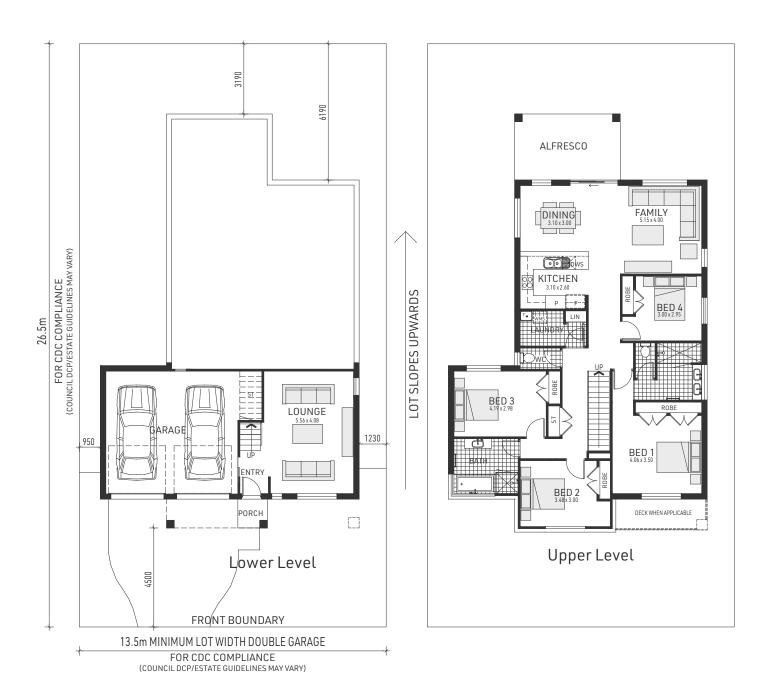

### Sorell 26

Split Level

4 bedrooms

2 bathrooms

2 car spaces

₹ 25.6 sq

Double garage fits: 13.66M wide standard lot.

| Entry Level / Lower Floor | 30.00m²  | Overall Width Double Garage | 11.760m         |
|---------------------------|----------|-----------------------------|-----------------|
| Upper Floor Area          | 152.07m² | Overall Length              | 19.000m         |
| Garage                    | 39.92m²  |                             |                 |
| Porch                     | 1.75m²   |                             |                 |
| Alfresco                  | 14.40m²  |                             |                 |
| Total                     | 238.14m² |                             | RAWSON<br>HOMES |