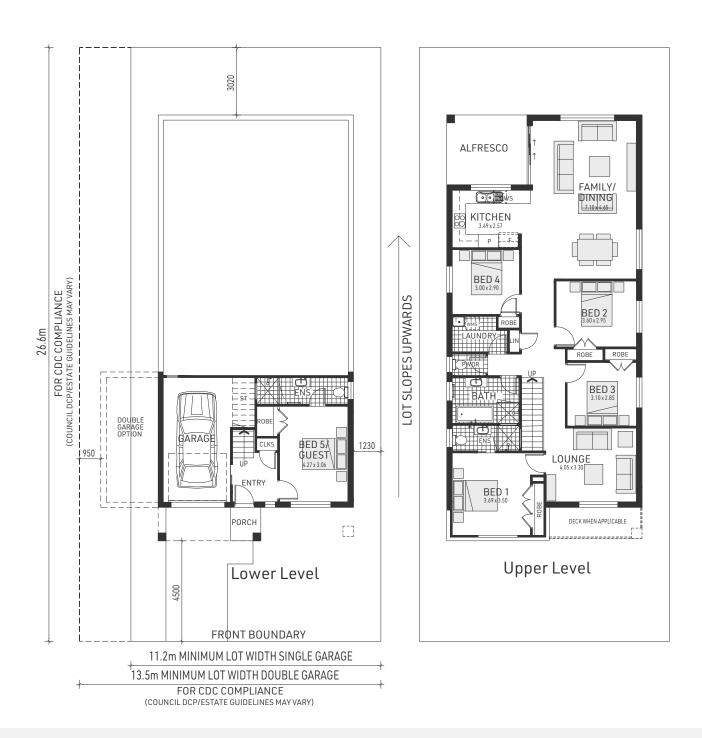

### Sorell 26

Split Level

4 bedrooms

2 bathrooms

2 car spaces

₹ 25.6 sq

Double garage fits: 13.66M wide standard lot.

| Entry Level / Lower Floor | 30.00m²  | Overall Width Double Garage | 11.760m         |
|---------------------------|----------|-----------------------------|-----------------|
| Upper Floor Area          | 152.07m² | Overall Length              | 19.000m         |
| Garage                    | 39.92m²  |                             |                 |
| Porch                     | 1.75m²   |                             |                 |
| Alfresco                  | 14.40m²  |                             |                 |
| Total                     | 238.14m² |                             | RAWSON<br>HOMES |