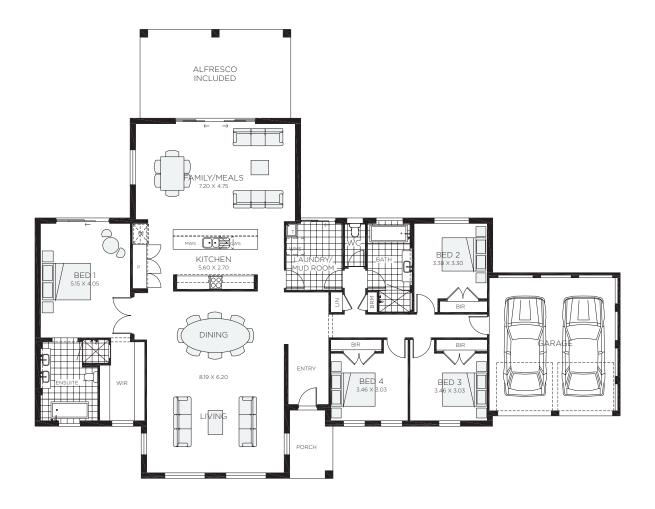

This Australian ranch style home features an opulent open plan living area that flows onto the alfresco, giving you flexibility when you're entertaining guests. The separate master suite is the ultimate luxury, with its private outdoor retreat and naturally lit walk-in robe and ensuite.

#### Suitable for

Homestead

**Facades** Yanderra

Majestic

4 bedrooms

2 bathrooms

Double garage fits: **25.85M** wide standard lot.

| Ground Floor Living | 169.90m²            | Overall Width Double Garage | 23.950m |
|---------------------|---------------------|-----------------------------|---------|
| Garage              | 34.60m <sup>2</sup> | Overall Length              | 16.790m |
| Porch               | 7.82m²              |                             |         |
| Alfresco            | 15.00m²             |                             |         |
| Total               | 227.32m²            |                             |         |
|                     |                     |                             |         |