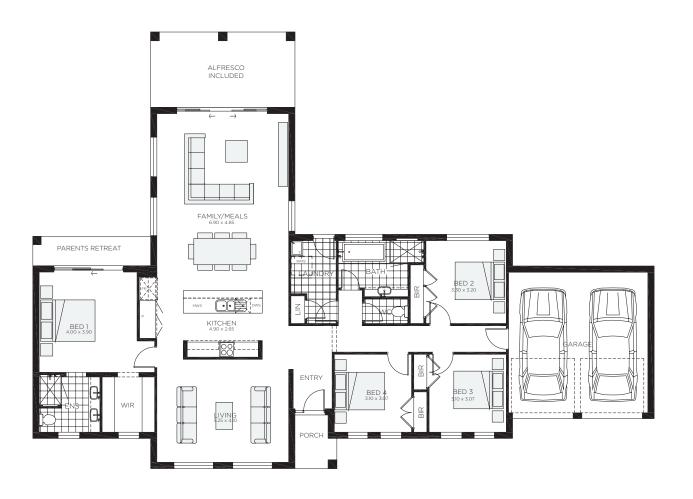

4 bedrooms

Double garage fits: **26.65M** wide standard lot.

| Ground Floor Living | 183.35m² | Overall Width Double Garage | 24.750m |
|---------------------|----------|-----------------------------|---------|
| Garage              | 35.18m²  | Overall Length              | 17.390m |
| Porch               | 8.71m²   |                             |         |
| Alfresco            | 17.25m²  |                             |         |
| Total               | 244.49m² |                             |         |
|                     |          |                             | 000     |

4 bedrooms

2 bathrooms

✓ 33.7 sq

Double garage fits: 28.30M wide standard lot.

| Ground Floor Living | 242.33m² | Overall Width Double Garage | 26.400m |
|---------------------|----------|-----------------------------|---------|
| Garage              |          | Overall Length              | 20.250m |
| Porch               | 5.76m²   |                             |         |
| Alfresco            | 27.20m²  |                             |         |
| Total               | 313.43m² |                             |         |