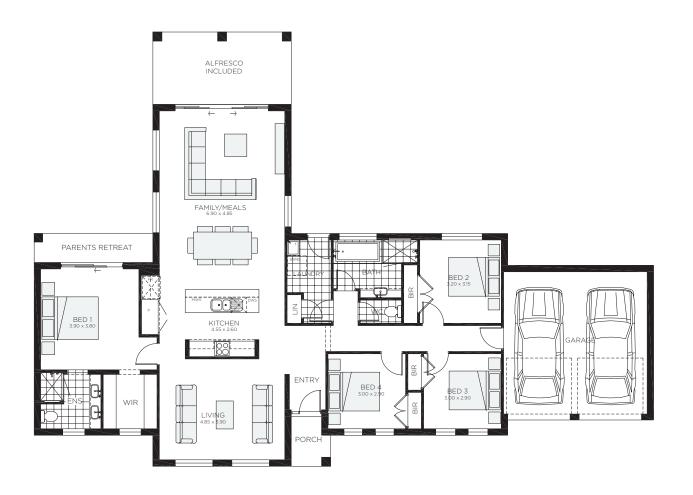

#### Suitable for

Homestead

**Facades** Yanderra

Majestic

4 bedrooms

2 bathrooms

Double garage fits: **25.85M** wide standard lot.

| Ground Floor Living | 169.90m²            | Overall Width Double Garage | 23.950m |
|---------------------|---------------------|-----------------------------|---------|
| Garage              | 34.60m <sup>2</sup> | Overall Length              | 16.790m |
| Porch               | 7.82m²              |                             |         |
| Alfresco            | 15.00m²             |                             |         |
| Total               | 227.32m²            |                             |         |
|                     |                     |                             |         |

4 bedrooms

Double garage fits: **26.65M** wide standard lot.

| Ground Floor Living | 183.35m² | Overall Width Double Garage | 24.750m |
|---------------------|----------|-----------------------------|---------|
| Garage              | 35.18m²  | Overall Length              | 17.390m |
| Porch               | 8.71m²   |                             |         |
| Alfresco            | 17.25m²  |                             |         |
| Total               | 244.49m² |                             |         |
|                     |          |                             | 000     |