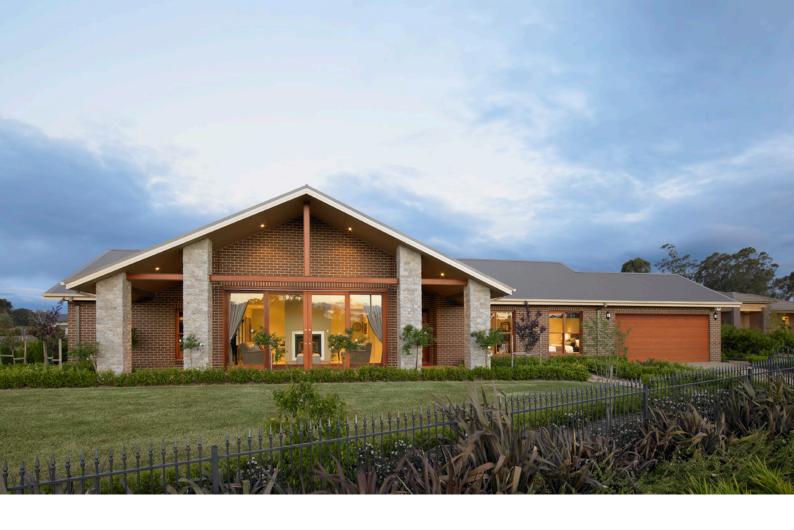

This Australian ranch style home features an opulent open plan living area that flows onto the alfresco, giving you flexibility when you're entertaining guests. The separate master suite is the ultimate luxury, with its private outdoor retreat and naturally lit walk-in robe and ensuite.

#### Suitable for

Homestead

**Facades** Yanderra

Majestic

4 bedrooms

2 bathrooms

Double garage fits: **25.85M** wide standard lot.

| Ground Floor Living | 169.90m²            | Overall Width Double Garage | 23.950m |
|---------------------|---------------------|-----------------------------|---------|
| Garage              | 34.60m <sup>2</sup> | Overall Length              | 16.790m |
| Porch               | 7.82m²              |                             |         |
| Alfresco            | 15.00m²             |                             |         |
| Total               | 227.32m²            |                             |         |
|                     |                     |                             |         |