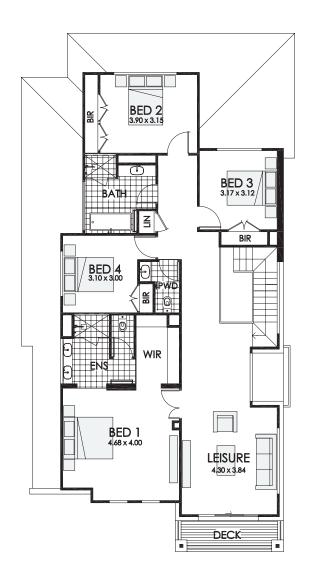

# Balmoral 35 MKII

4 bedrooms

2.5 bathrooms

2 car spaces

🖍 34.7 sq

Double garage fits: 12.10M wide standard lot.

Ground Floor Living  $127.15m^2$  Overall Width Double Garage 10.190m First Floor Living  $141.32m^2$  Overall Length 19.120m Garage  $33.75m^2$ 

Porch  $2.30 \text{m}^2$  Alfresco  $12.87 \text{m}^2$  Total  $322.77 \text{m}^2$ 