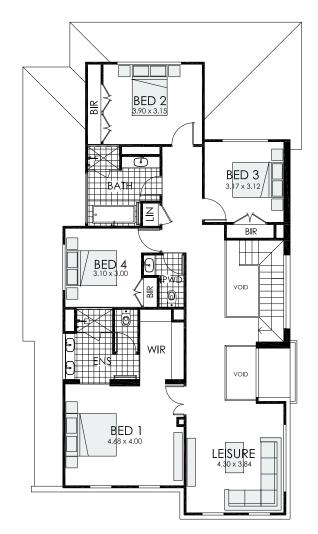

# Balmoral 35 MKI

5 bedrooms

3 bathrooms

2 car spaces

✓ 34.5 sq

Double garage fits: 12.10M wide standard lot.

Ground Floor Living134.12m²Overall Width Double Garage10.190mFirst Floor Living137.73m²Overall Length19.120m

# Balmoral 35 MKII

4 bedrooms

2.5 bathrooms

2 car spaces

🖍 34.7 sq

Double garage fits: 12.10M wide standard lot.

Ground Floor Living  $127.15m^2$  Overall Width Double Garage 10.190m First Floor Living  $141.32m^2$  Overall Length 19.120m Garage  $33.75m^2$ 