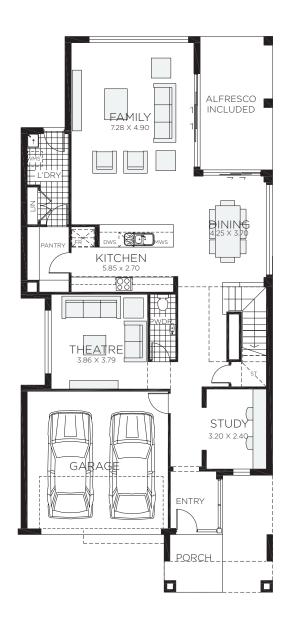

# Balmoral 35 MKI

5 bedrooms

3 bathrooms

2 car spaces

✓ 34.5 sq

Double garage fits: 12.10M wide standard lot.

Ground Floor Living134.12m²Overall Width Double Garage10.190mFirst Floor Living137.73m²Overall Length19.120m

 $\begin{array}{c} \text{Garage} & 33.75\text{m}^2 \\ \text{Porch} & 2.40\text{m}^2 \\ \text{Alfresco} & 12.87\text{m}^2 \end{array}$ 

Total 320.87m<sup>2</sup>