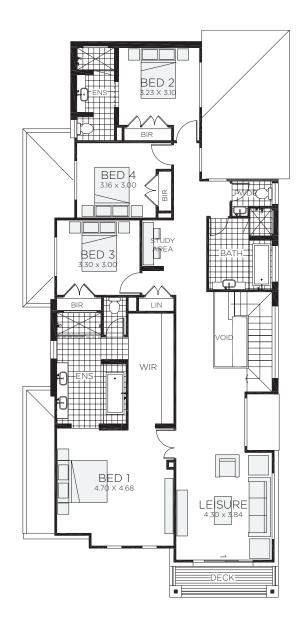

### Balmoral 38 MKII

4 bedrooms

3.5 bathrooms

2 car spaces

✓ 38.4 sq

Double garage fits: 12.10M wide standard lot.

Ground Floor Living  $136.73 \text{m}^2$  Overall Width Double Garage 10.190 m First Floor Living  $160.07 \text{m}^2$  Overall Length 22.240 m Garage  $34.00 \text{m}^2$ 

357.06m<sup>2</sup>

 Porch
 5.40m²

 Alfresco
 15.48m²

 Deck
 5.38m²

Total