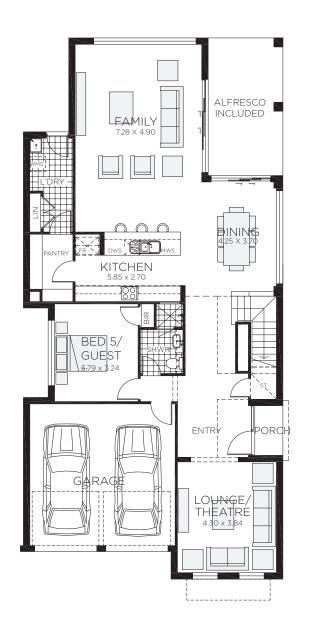

# Balmoral 35 MKI

5 bedrooms

3 bathrooms

2 car spaces

✓ 34.5 sq

Double garage fits: 12.10M wide standard lot.

Ground Floor Living134.12m²Overall Width Double Garage10.190mFirst Floor Living137.73m²Overall Length19.120m

 $\begin{array}{c} \text{Garage} & 33.75\text{m}^2 \\ \text{Porch} & 2.40\text{m}^2 \\ \text{Alfresco} & 12.87\text{m}^2 \end{array}$ 

Total 320.87m<sup>2</sup>