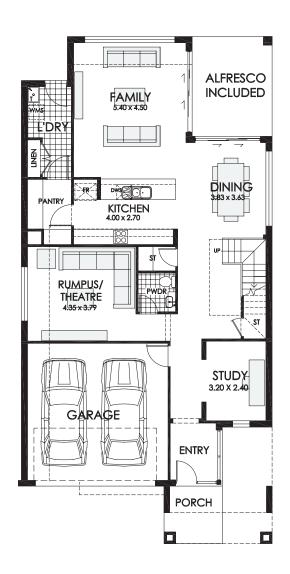

### Balmoral 38 MKI

5 bedrooms

4 bathrooms

2 car spaces

✓ 38.2 sq

Double garage fits: 12.10M wide standard lot.

Total

Ground Floor Living 144.00m² Overall Width Double Garage 10.190m
First Floor Living 159.34m² Overall Length 21.000m
Garage 33.98m²

354.96m<sup>2</sup>

Porch 2.10m<sup>2</sup>
Alfresco 15.48m<sup>2</sup>