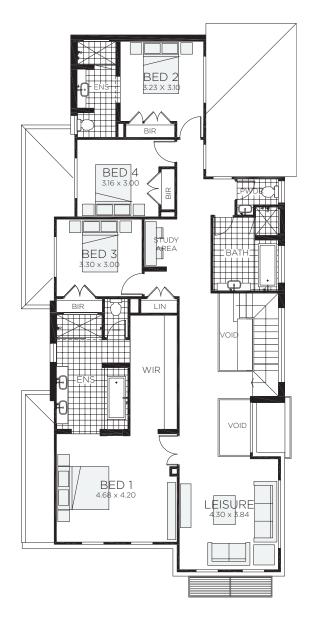

### Balmoral 38 MKII

4 bedrooms

3.5 bathrooms

2 car spaces

✓ 38.4 sq

Double garage fits: 12.10M wide standard lot.

Ground Floor Living  $136.73 \text{m}^2$  Overall Width Double Garage 10.190 m First Floor Living  $160.07 \text{m}^2$  Overall Length 22.240 m Garage  $34.00 \text{m}^2$ 

357.06m<sup>2</sup>

 Porch
 5.40m²

 Alfresco
 15.48m²

 Deck
 5.38m²

Total