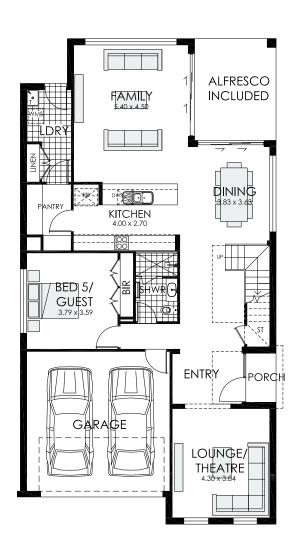

# Balmoral 35 MKI

5 bedrooms

3 bathrooms

2 car spaces

✓ 34.5 sq

Double garage fits: 12.10M wide standard lot.

Ground Floor Living134.12m²Overall Width Double Garage10.190mFirst Floor Living137.73m²Overall Length19.120m

 $\begin{array}{c} \text{Garage} & 33.75\text{m}^2 \\ \text{Porch} & 2.40\text{m}^2 \\ \text{Alfresco} & 12.87\text{m}^2 \end{array}$ 

Total 320.87m<sup>2</sup>