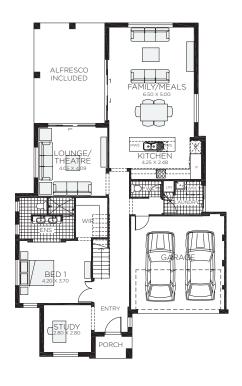

## Bedarra 31

Alfresco

Total

4-5 bedrooms

2.5-3.5 bathrooms

🚘 2 car spaces

✓ 31.2 sq

Double garage fits: 14.36M wide standard lot.

Ground Floor Living 139.47m<sup>2</sup> Overall Width Double Garage 12.460m First Floor Living 90.62m<sup>2</sup> Overall Length 19.690m 32.65m<sup>2</sup> Garage Porch 2.80m<sup>2</sup>

> 24.74m<sup>2</sup> 290.28m<sup>2</sup>