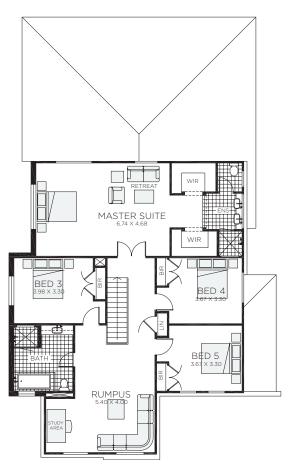

# Bedarra 37

4-5 bedrooms

2.5-3.5 bathrooms

**₹** 36.8 sq

Double garage fits: 15.36M wide standard lot.

| Ground Floor Living | 172.20m²             | Overall Width Double Garage | 13.460m |
|---------------------|----------------------|-----------------------------|---------|
| First Floor Living  | 102.20m²             | Overall Length              | 21.730m |
| Garage              | 35.20m²              |                             |         |
| Porch               | 3.24m²               |                             |         |
| Alfresco            | 29.20m²              |                             |         |
| Total               | 342.04m <sup>2</sup> |                             | RAWSON  |

# Bedarra 42

5 bedrooms

3.5 bathrooms

✓ 42.5 sq

Double garage fits: 15.36M wide standard lot.

| Ground Floor Living | 172.20m²            | Overall Width Double Garage |      | 13.460m         |
|---------------------|---------------------|-----------------------------|------|-----------------|
| First Floor Living  | 155.30m²            | Overall Length              |      | 21.730m         |
| Garage              | 35.20m <sup>2</sup> |                             |      |                 |
| Porch               | 3.24m <sup>2</sup>  |                             |      |                 |
| Alfresco            | 29.20m²             |                             |      |                 |
| Total               | 395.14m²            |                             |      | RAWSON<br>HOMES |
|                     |                     |                             | •••• | HOMES           |