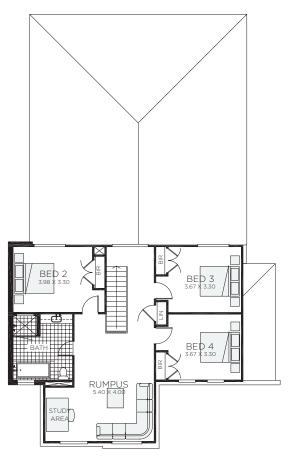

## Bedarra 31

Alfresco

Total

4-5 bedrooms

2.5-3.5 bathrooms

🚘 2 car spaces

✓ 31.2 sq

Double garage fits: 14.36M wide standard lot.

Ground Floor Living 139.47m<sup>2</sup> Overall Width Double Garage 12.460m First Floor Living 90.62m<sup>2</sup> Overall Length 19.690m 32.65m<sup>2</sup> Garage Porch 2.80m<sup>2</sup>

> 24.74m<sup>2</sup> 290.28m<sup>2</sup>