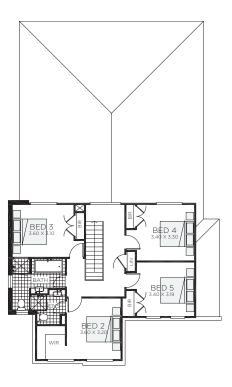

# Bedarra 42

5 bedrooms

3.5 bathrooms

✓ 42.5 sq

Double garage fits: 15.36M wide standard lot.

| Ground Floor Living | 172.20m²            | Overall Width Double Garage |      | 13.460m         |
|---------------------|---------------------|-----------------------------|------|-----------------|
| First Floor Living  | 155.30m²            | Overall Length              |      | 21.730m         |
| Garage              | 35.20m <sup>2</sup> |                             |      |                 |
| Porch               | 3.24m <sup>2</sup>  |                             |      |                 |
| Alfresco            | 29.20m²             |                             |      |                 |
| Total               | 395.14m²            |                             |      | RAWSON<br>HOMES |
|                     |                     |                             | •••• | HOMES           |