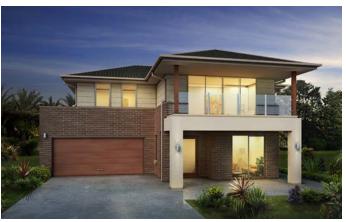

# Bedarra 37

4-5 bedrooms

2.5-3.5 bathrooms

**₹** 36.8 sq

Double garage fits: 15.36M wide standard lot.

| Ground Floor Living | 172.20m²             | Overall Width Double Garage | 13.460m |
|---------------------|----------------------|-----------------------------|---------|
| First Floor Living  | 102.20m²             | Overall Length              | 21.730m |
| Garage              | 35.20m²              |                             |         |
| Porch               | 3.24m²               |                             |         |
| Alfresco            | 29.20m²              |                             |         |
| Total               | 342.04m <sup>2</sup> |                             | RAWSON  |