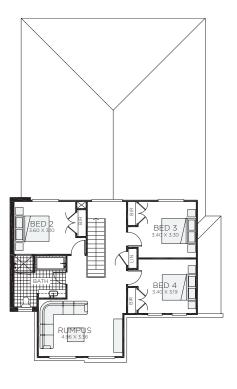

# Bedarra 37

4-5 bedrooms

2.5-3.5 bathrooms

**₹** 36.8 sq

Double garage fits: 15.36M wide standard lot.

| Ground Floor Living | 172.20m²             | Overall Width Double Garage | 13.460m |
|---------------------|----------------------|-----------------------------|---------|
| First Floor Living  | 102.20m²             | Overall Length              | 21.730m |
| Garage              | 35.20m²              |                             |         |
| Porch               | 3.24m²               |                             |         |
| Alfresco            | 29.20m²              |                             |         |
| Total               | 342.04m <sup>2</sup> |                             | RAWSON  |