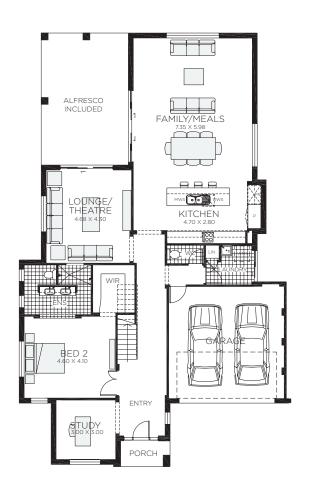

## Bedarra 31

Alfresco

Total

4-5 bedrooms

2.5-3.5 bathrooms

🚘 2 car spaces

✓ 31.2 sq

Double garage fits: 14.36M wide standard lot.

Ground Floor Living 139.47m<sup>2</sup> Overall Width Double Garage 12.460m First Floor Living 90.62m<sup>2</sup> Overall Length 19.690m 32.65m<sup>2</sup> Garage Porch 2.80m<sup>2</sup>

> 24.74m<sup>2</sup> 290.28m<sup>2</sup>