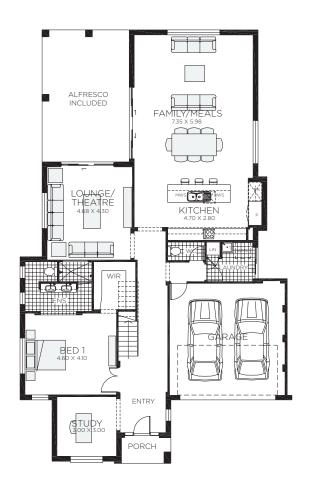

# Bedarra 37

4-5 bedrooms

2.5-3.5 bathrooms

**₹** 36.8 sq

Double garage fits: 15.36M wide standard lot.

| Ground Floor Living | 172.20m²             | Overall Width Double Garage | 13.460m |
|---------------------|----------------------|-----------------------------|---------|
| First Floor Living  | 102.20m²             | Overall Length              | 21.730m |
| Garage              | 35.20m²              |                             |         |
| Porch               | 3.24m²               |                             |         |
| Alfresco            | 29.20m²              |                             |         |
| Total               | 342.04m <sup>2</sup> |                             | RAWSON  |

# Bedarra 42

5 bedrooms

3.5 bathrooms

✓ 42.5 sq

Double garage fits: 15.36M wide standard lot.

| Ground Floor Living | 172.20m²            | Overall Width Double Garage |      | 13.460m         |
|---------------------|---------------------|-----------------------------|------|-----------------|
| First Floor Living  | 155.30m²            | Overall Length              |      | 21.730m         |
| Garage              | 35.20m <sup>2</sup> |                             |      |                 |
| Porch               | 3.24m <sup>2</sup>  |                             |      |                 |
| Alfresco            | 29.20m²             |                             |      |                 |
| Total               | 395.14m²            |                             |      | RAWSON<br>HOMES |
|                     |                     |                             | •••• | HOMES           |