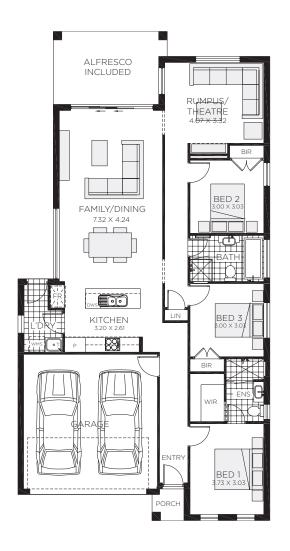

- 4 BEDROOM/
- 1 LIVING ROOM OPTION

3-4 bedrooms

2 bathrooms

2 car spaces

🥕 19.7 sq

Double garage fits: 11.35M wide zero lot.

12.25M wide standard lot.

**Ground Floor Living** 10.350m 135.06m<sup>2</sup> Overall Width Double Garage Garage 33.00m<sup>2</sup> Overall Length 20.100m 1.65m<sup>2</sup> Porch