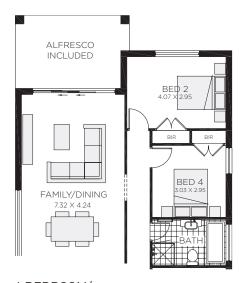

- 4 BEDROOM/
- 1 LIVING ROOM OPTION

3-4 bedrooms

2 bathrooms

2 car spaces

🥕 19.7 sq

Double garage fits: 11.35M wide zero lot.

12.25M wide standard lot.

**Ground Floor Living** 10.350m 135.06m<sup>2</sup> Overall Width Double Garage Garage 33.00m<sup>2</sup> Overall Length 20.100m 1.65m<sup>2</sup> Porch