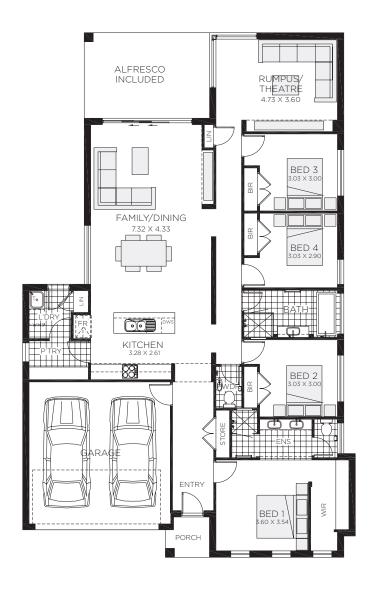

Alfresco 13.34m<sup>2</sup> 183.05m<sup>2</sup> Total

4 bedrooms

2 bathrooms

2 car spaces

₹ 22.0 sq

Double garage fits: **12.10M** wide zero lot. **13.00M** wide standard lot.

| Ground Floor Living | 152.14m²             | Overall Width Double Garage | 11.100m |
|---------------------|----------------------|-----------------------------|---------|
| Garage              | 33.14m²              | Overall Length              | 21.300m |
| Porch               | 1.97m²               |                             |         |
| Alfresco            | 18.21m²              |                             |         |
| Total               | 205.46m <sup>2</sup> |                             |         |