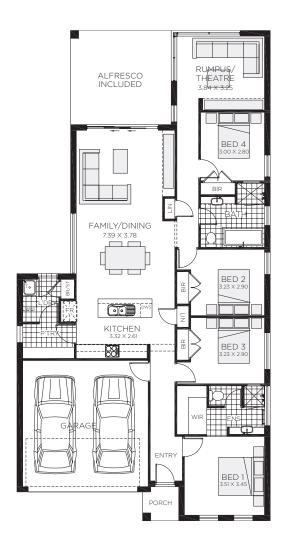

Alfresco 13.34m<sup>2</sup> 183.05m<sup>2</sup> Total

4 bedrooms

2 bathrooms

2 car spaces

₹ 22.0 sq

Double garage fits: **12.10M** wide zero lot. **13.00M** wide standard lot.

| Ground Floor Living | 152.14m²             | Overall Width Double Garage | 11.100m |
|---------------------|----------------------|-----------------------------|---------|
| Garage              | 33.14m²              | Overall Length              | 21.300m |
| Porch               | 1.97m²               |                             |         |
| Alfresco            | 18.21m²              |                             |         |
| Total               | 205.46m <sup>2</sup> |                             |         |