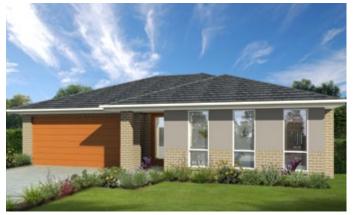

by Rawson Homes, or which are only available in some Rawson Homes designs or when selected as inclusions above the standard inclusions for a particular design. This may include landscaping and outdoor items, floor coverings, furniture, kitchen, bathroom and light fittings and decorative items, which are shown as examples only. References to block size are based on a standard block which is up to 700m<sup>2</sup> with up to 1m fall across the block, "M" class soil classification, all services within boundaries, garage setback up to 5.5m from front boundary, even cut and fill. Please speak to a Rawson New Home Consultant to discuss detailed home pricing for different designs and inclusions. Builders Lic No. NSW 33493C. ACT 19936252B. ABN 67 053 733 841. ACN 053 733 841



**Facades** Grace



Classic



Heritage



Majestic



Metro



Regal



Vogue



Elite







- 4 BEDROOM/
- 1 LIVING ROOM OPTION

3-4 bedrooms

2 bathrooms



2 car spaces

🥕 19.7 sq

Double garage fits: 11.35M wide zero lot.

12.25M wide standard lot.

**Ground Floor Living** 10.350m 135.06m<sup>2</sup> Overall Width Double Garage Garage 33.00m<sup>2</sup> Overall Length 20.100m 1.65m<sup>2</sup> Porch

Alfresco 13.34m<sup>2</sup> 183.05m<sup>2</sup> Total







4 bedrooms

2 bathrooms

2 car spaces

₹ 22.0 sq

Double garage fits: **12.10M** wide zero lot. **13.00M** wide standard lot.

| Ground Floor Living | 152.14m²             | Overall Width Double Garage | 11.100m |
|---------------------|----------------------|-----------------------------|---------|
| Garage              | 33.14m²              |