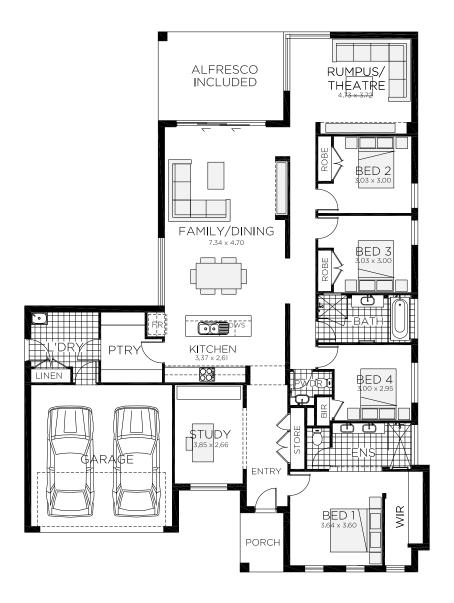

4 bedrooms

2 bathrooms

2 car spaces

✓ 24.4 sq

Double garage fits: **14.86M** wide standard lot.

| Ground Floor Living | 175.59m²           | Overall Width Double Garage | 12.960m |
|---------------------|--------------------|-----------------------------|---------|
| Garage              | 33.18m²            | Overall Length              | 20.430m |
| Porch               | 2.53m <sup>2</sup> |                             |         |
| Alfresco            | 16.24m²            |                             |         |
| Total               | 227.54m²           |                             |         |