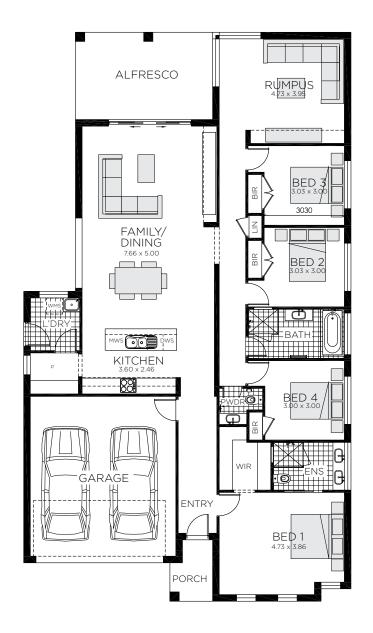

- 4 BEDROOM/
- 1 LIVING ROOM OPTION

3-4 bedrooms

2 bathrooms

2 car spaces

🥕 19.7 sq

Double garage fits: 11.35M wide zero lot.

12.25M wide standard lot.

**Ground Floor Living** 10.350m 135.06m<sup>2</sup> Overall Width Double Garage Garage 33.00m<sup>2</sup> Overall Length 20.100m 1.65m<sup>2</sup> Porch