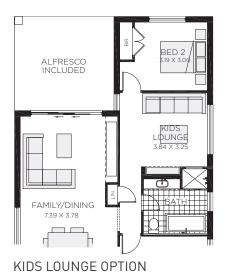

- 4 BEDROOM/
- 1 LIVING ROOM OPTION

3-4 bedrooms

2 bathrooms

2 car spaces

🥕 19.7 sq

Double garage fits: 11.35M wide zero lot.

12.25M wide standard lot.

**Ground Floor Living** 10.350m 135.06m<sup>2</sup> Overall Width Double Garage Garage 33.00m<sup>2</sup> Overall Length 20.100m 1.65m<sup>2</sup> Porch