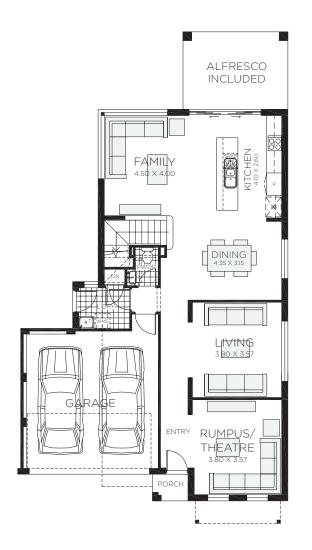

- Obesigns to suit slimmer lots, including 11m 'narrow' blocks
- Multiple living and entertaining areas on the ground floor, so that everyone has space to do their own thing