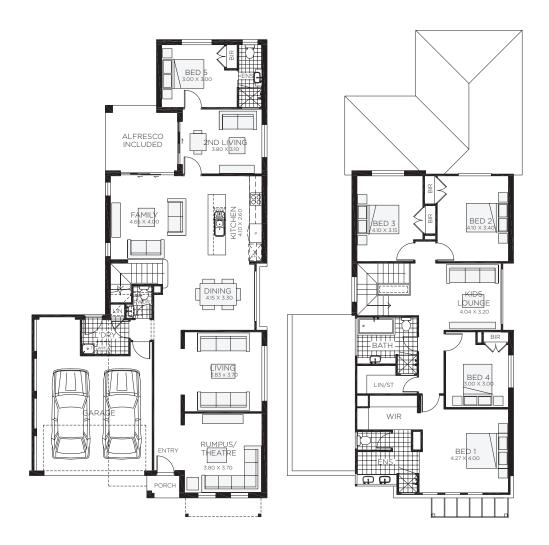

Total

Double garage fits: **12.45M** wide zero lot. **13.17M** wide standard lot.

| Ground Floor Living | 105.88m²             | Overall Width Single Garage | 9.120m  |
|---------------------|----------------------|-----------------------------|---------|
| First Floor Living  | 117.47m <sup>2</sup> | Overall Width Double Garage | 11.270m |
| Garage              | 37.96m²              | Overall Length              | 18.780m |
| Porch               | 1.67m²               |                             |         |
| Alfresco            | 13.02m²              |                             |         |

276.00m<sup>2</sup>

5 bedrooms

**HOMES** 

| Single garage fits: | 10.25M | wide | zero lot.    |  |
|---------------------|--------|------|--------------|--|
|                     | 11 00M | wida | standard lot |  |

Double garage fits: **12.45M** wide zero lot. **13.17M** wide standard lot.

| Ground Floor Living | 135.86m²             | Overall Width Single Garage | 9.120m  |
|---------------------|----------------------|-----------------------------|---------|
| First Floor Living  | 117.47m²             | Overall Width Double Garage | 11.270m |
| Garage              | 38.28m²              | Overall Length              | 21.960m |
| Porch               | 1.67m²               |                             |         |
| Alfresco            | 10.44m²              |                             |         |
| Total               | 303.72m <sup>2</sup> |                             | RAWSON  |