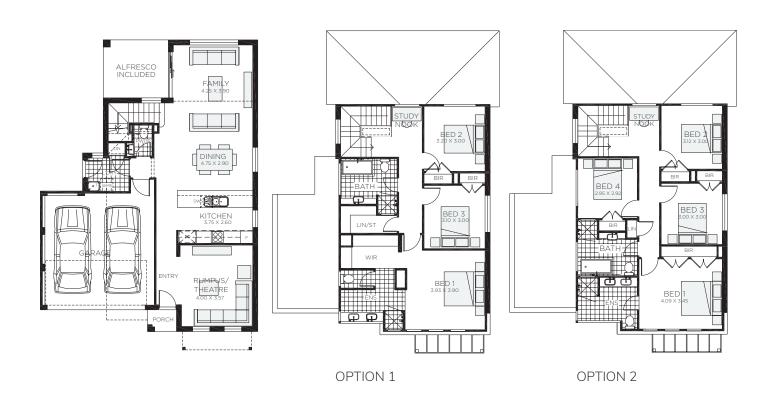

The Kempsey is the perfect narrow house design, big on space even when placed on a 'not so big' block. With a range of upstairs floor plans, this home will cater to your needs, whether you want a hotel style master suite to chill out in or an extra fourth bedroom to give your family room to grow.

- Obesigns to suit slimmer lots, including 11m 'narrow' blocks
- Multiple living and entertaining areas on the ground floor, so that everyone has space to do their own thing

#### Suitable for

- Narrow lots
- Knockdown rebuild

**Facades** Kempsey

Classic

Trend

Regal Vogue

3-4 bedrooms

2.5 bathrooms