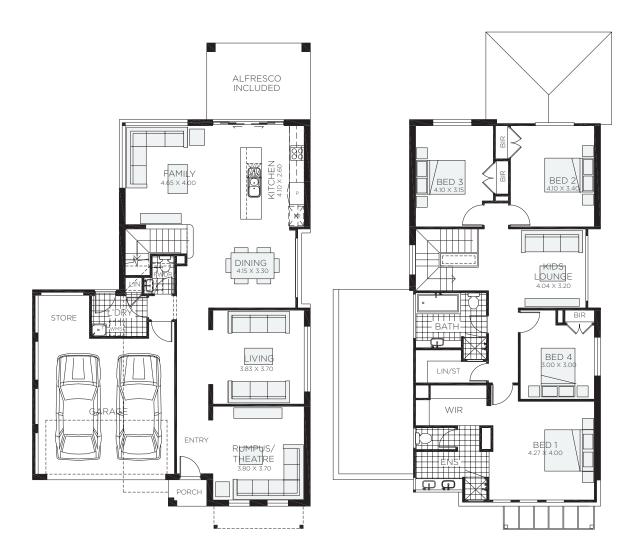

| Ground Floor Living | 102.26m²            | Overall Width Single Garage | 8.620m  |
|---------------------|---------------------|-----------------------------|---------|
| First Floor Living  | 83.55m <sup>2</sup> | Overall Width Double Garage | 10.700m |
| Garage              | 33.01m <sup>2</sup> | Overall Length              | 18.780m |
| Porch               | 1.50m <sup>2</sup>  |                             |         |
| Alfresco            | 13.02m²             |                             |         |
| Total               | 233 3/m²            |                             | RAWSON  |

4-5 bedrooms

2.5-3.5 bathrooms

**HOMES** 

∠ 28.4 sq

Single garage fits: **9.75M** wide zero lot. **10.50M** wide standard lot.

Double garage fits: **11.85M** wide zero lot. **12.60M** wide standard lot.

| Ground Floor Living | 101.26m²             | Overall Width Single Garage | 8.620m  |
|---------------------|----------------------|-----------------------------|---------|
| First Floor Living  | 113.40m²             | Overall Width Double Garage | 10.700m |
| Garage              | 33.01m²              | Overall Length              | 18.780m |
| Porch               | 1.47m²               |                             |         |
| Alfresco            | 13.02m²              |                             |         |
| Total               | 262.16m <sup>2</sup> |                             | RAWSON  |