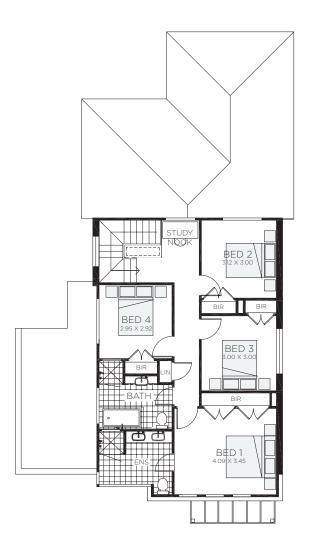

#### Suitable for

- Narrow lots
- Knockdown rebuild

**Facades** Kempsey

Classic

Trend

Regal Vogue

3-4 bedrooms

2.5 bathrooms