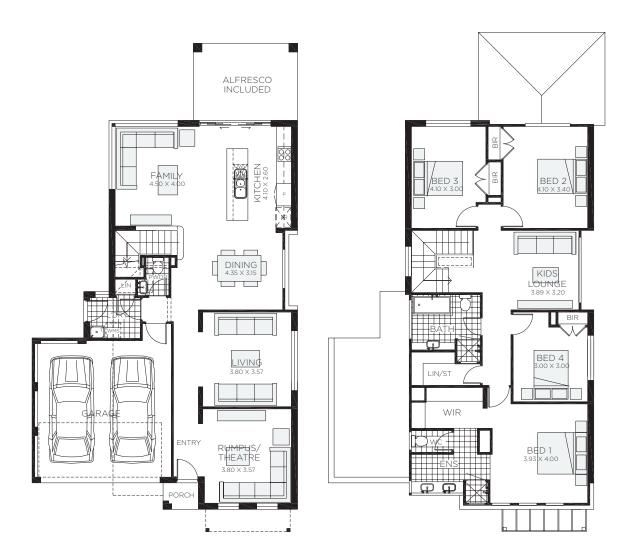

Single garage fits: **9.75M** wide zero lot. **10.50M** wide standard lot.

Total

Double garage fits: **11.85M** wide zero lot. **12.60M** wide standard lot.

| Ground Floor Living | 82.96m²             | Overall Width Single Garage | 8.620m  |
|---------------------|---------------------|-----------------------------|---------|
| First Floor Living  | 84.02m <sup>2</sup> | Overall Width Double Garage | 10.700m |
| Garage              | 33.01m²             | Overall Length              | 14.340m |
| Porch               | 1.52m²              |                             |         |
| Alfresco            | 9.12m²              | _                           |         |

210.63m<sup>2</sup>

4 bedrooms

2.5 bathrooms

₹ 25.1 sq

**HOMES** 

Single garage fits: **9.75M** wide zero lot. **10.50M** wide standard lot.

Double garage fits: **11.85M** wide zero lot. **12.60M** wide standard lot.