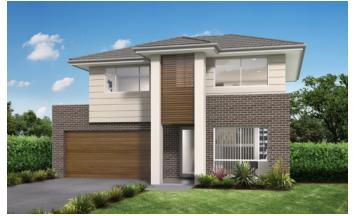

6 bedrooms

3 bathrooms

**HOMES** 

₹ 36.5 sq

Double garage fits: 12.50M wide standard lot.

| Ground Floor Living | 144.97m²            | Overall Width Double Garage |       | 10.600m |
|---------------------|---------------------|-----------------------------|-------|---------|
| First Floor Living  | 139.04m²            | Overall Length              |       | 20.020m |
| Garage              | 34.17m <sup>2</sup> |                             |       |         |
| Porch               | 2.11m²              |                             |       |         |
| Alfresco            | 18.87m²             |                             |       |         |
| Total               | 339.16m²            |                             | ::::: | RAWSON  |