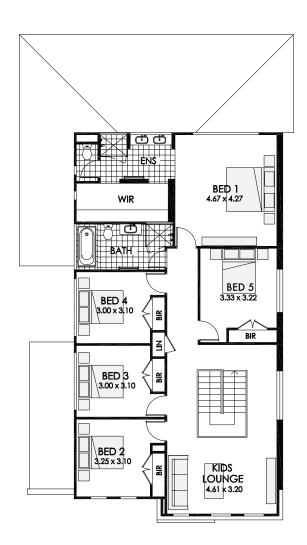

6 bedrooms

3 bathrooms

**HOMES** 

₹ 36.5 sq

Double garage fits: 12.50M wide standard lot.

| Ground Floor Living | 144.97m²            | Overall Width Double Garage |       | 10.600m |
|---------------------|---------------------|-----------------------------|-------|---------|
| First Floor Living  | 139.04m²            | Overall Length              |       | 20.020m |
| Garage              | 34.17m <sup>2</sup> |                             |       |         |
| Porch               | 2.11m²              |                             |       |         |
| Alfresco            | 18.87m²             |                             |       |         |
| Total               | 339.16m²            |                             | ::::: | RAWSON  |