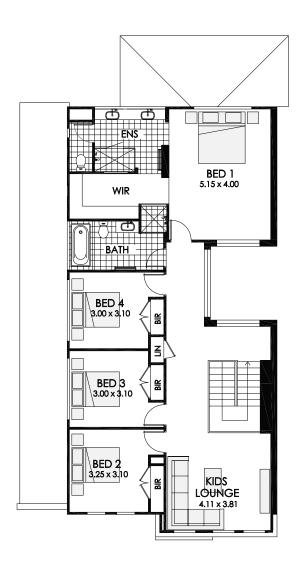

- Versatile family, lounge and study zones means you don't need to worry about the size of your guest list
- Enjoy the sense of luxury with a grand staircase that leads up to a bright, open lounge area
- Customise this design to your style with a range of facade options, including the contemporary Elite or on-trend Hamptons

Total

4 bedrooms

2.5 bathrooms

2 car spaces

2.4 sq

Double garage fits: 12.00M wide standard lot.

| Ground Floor Living | 119.97m²            | Overall Width Double Garage | 10.100m |
|---------------------|---------------------|-----------------------------|---------|
| First Floor Living  | 128.88m²            | Overall Length              | 19.370m |
| Garage              | 36.11m <sup>2</sup> |                             |         |
| Porch               | 2.11m <sup>2</sup>  |                             |         |
| Alfresco            | 13.69m²             |                             |         |
|                     |                     |                             | 000     |

300.76m<sup>2</sup>

4 bedrooms

2.5 bathrooms

2 car spaces

√ 33.5 sq

Double garage fits: 12.50M wide standard lot.

| Ground Floor Living | 131.77m²            | Overall Width Double Garage |   | 10.600m |
|---------------------|---------------------|-----------------------------|---|---------|
| First Floor Living  | 126.26m²            | Overall Length              |   | 20.020m |
| Garage              | 34.15m <sup>2</sup> |                             |   |         |
| Porch               | 2.11m <sup>2</sup>  |                             |   |         |
| Alfresco            | 18.87m²             |                             |   |         |
| Total               | 313.16m²            |                             | R | HOMES   |

6 bedrooms

3 bathrooms

**HOMES** 

₹ 36.5 sq

Double garage fits: 12.50M wide standard lot.

| Ground Floor Living | 144.97m²            | Overall Width Double Garage |       | 10.600m |
|---------------------|---------------------|-----------------------------|-------|---------|
| First Floor Living  | 139.04m²            | Overall Length              |       | 20.020m |
| Garage              | 34.17m <sup>2</sup> |                             |       |         |
| Porch               | 2.11m²              |                             |       |         |
| Alfresco            | 18.87m²             |                             |       |         |
| Total               | 339.16m²            |                             | ::::: | RAWSON  |