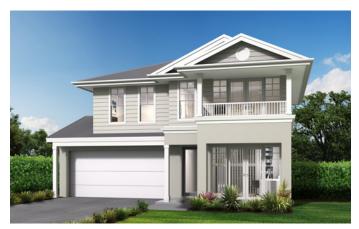

- Versatile family, lounge and study zones means you don't need to worry about the size of your guest list
- Enjoy the sense of luxury with a grand staircase that leads up to a bright, open lounge area
- Customise this design to your style with a range of facade options, including the contemporary Elite or on-trend Hamptons

300.76m<sup>2</sup>

4 bedrooms

2.5 bathrooms

2 car spaces

√ 33.5 sq

Double garage fits: 12.50M wide standard lot.

| Ground Floor Living | 131.77m²            | Overall Width Double Garage |   | 10.600m |
|---------------------|---------------------|-----------------------------|---|---------|
| First Floor Living  | 126.26m²            | Overall Length              |   | 20.020m |
| Garage              | 34.15m <sup>2</sup> |                             |   |         |
| Porch               | 2.11m <sup>2</sup>  |                             |   |         |
| Alfresco            | 18.87m²             |                             |   |         |
| Total               | 313.16m²            |                             | R | HOMES   |