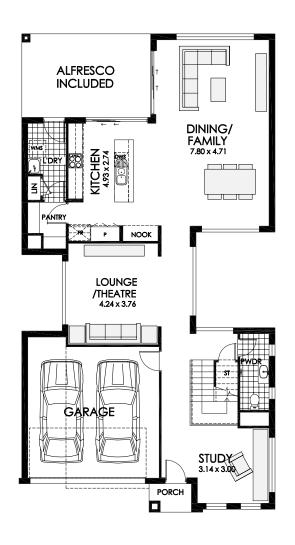

Total

4 bedrooms

2.5 bathrooms

2 car spaces

2.4 sq

Double garage fits: 12.00M wide standard lot.

| Ground Floor Living | 119.97m²            | Overall Width Double Garage | 10.100m |
|---------------------|---------------------|-----------------------------|---------|
| First Floor Living  | 128.88m²            | Overall Length              | 19.370m |
| Garage              | 36.11m <sup>2</sup> |                             |         |
| Porch               | 2.11m <sup>2</sup>  |                             |         |
| Alfresco            | 13.69m²             |                             |         |
|                     |                     |                             | 000     |