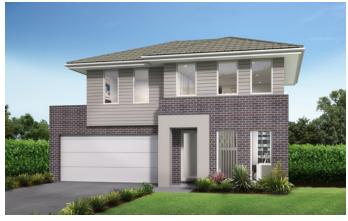

#### Suitable for

- Extended family
- Knockdown rebuild

Total

4 bedrooms

2.5 bathrooms

2 car spaces

2.4 sq

Double garage fits: 12.00M wide standard lot.

| Ground Floor Living | 119.97m²            | Overall Width Double Garage | 10.100m |
|---------------------|---------------------|-----------------------------|---------|
| First Floor Living  | 128.88m²            | Overall Length              | 19.370m |
| Garage              | 36.11m <sup>2</sup> |                             |         |
| Porch               | 2.11m <sup>2</sup>  |                             |         |
| Alfresco            | 13.69m²             |                             |         |
|                     |                     |                             | 000     |