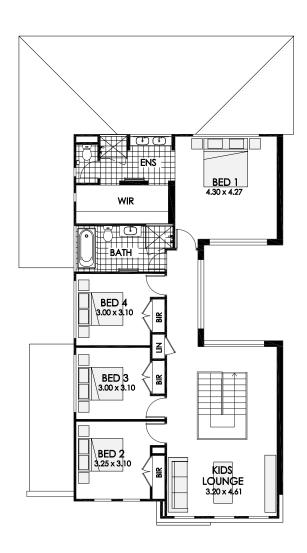

Total

4 bedrooms

2.5 bathrooms

2 car spaces

2.4 sq

Double garage fits: 12.00M wide standard lot.

| Ground Floor Living | 119.97m²            | Overall Width Double Garage | 10.100m |
|---------------------|---------------------|-----------------------------|---------|
| First Floor Living  | 128.88m²            | Overall Length              | 19.370m |
| Garage              | 36.11m <sup>2</sup> |                             |         |
| Porch               | 2.11m <sup>2</sup>  |                             |         |
| Alfresco            | 13.69m²             |                             |         |
|                     |                     |                             | 000     |