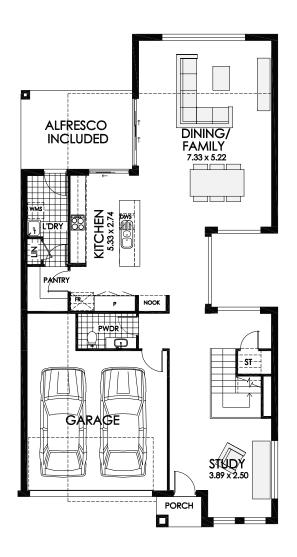

Total

4 bedrooms

2.5 bathrooms

2 car spaces

2.4 sq

Double garage fits: 12.00M wide standard lot.

| Ground Floor Living | 119.97m²            | Overall Width Double Garage | 10.100m |
|---------------------|---------------------|-----------------------------|---------|
| First Floor Living  | 128.88m²            | Overall Length              | 19.370m |
| Garage              | 36.11m <sup>2</sup> |                             |         |
| Porch               | 2.11m <sup>2</sup>  |                             |         |
| Alfresco            | 13.69m²             |                             |         |
|                     |                     |                             | 000     |

300.76m<sup>2</sup>

4 bedrooms

2.5 bathrooms

2 car spaces

√ 33.5 sq

Double garage fits: 12.50M wide standard lot.

| Ground Floor Living | 131.77m²            | Overall Width Double Garage |   | 10.600m |
|---------------------|---------------------|-----------------------------|---|---------|
| First Floor Living  | 126.26m²            | Overall Length              |   | 20.020m |
| Garage              | 34.15m <sup>2</sup> |                             |   |         |
| Porch               | 2.11m <sup>2</sup>  |                             |   |         |
| Alfresco            | 18.87m²             |                             |   |         |
| Total               | 313.16m²            |                             | R | HOMES   |

6 bedrooms

3 bathrooms

**HOMES** 

₹ 36.5 sq

Double garage fits: 12.50M wide standard lot.

| Ground Floor Living | 144.97m²            | Overall Width Double Garage |       | 10.600m |
|---------------------|---------------------|-----------------------------|-------|---------|
| First Floor Living  | 139.04m²            | Overall Length              |       | 20.020m |
| Garage              | 34.17m <sup>2</sup> |                             |       |         |
| Porch               | 2.11m²              |                             |       |         |
| Alfresco            | 18.87m²             |                             |       |         |
| Total               | 339.16m²            |                             | ::::: | RAWSON  |