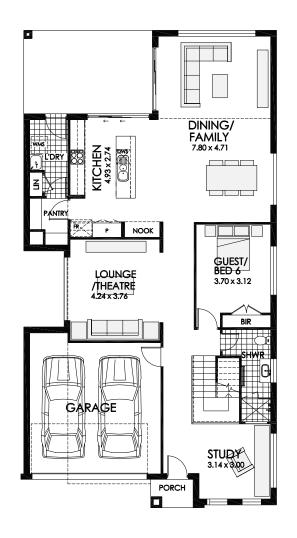

6 bedrooms

3 bathrooms

**HOMES** 

₹ 36.5 sq

Double garage fits: 12.50M wide standard lot.

| Ground Floor Living | 144.97m²            | Overall Width Double Garage |       | 10.600m |
|---------------------|---------------------|-----------------------------|-------|---------|
| First Floor Living  | 139.04m²            | Overall Length              |       | 20.020m |
| Garage              | 34.17m <sup>2</sup> |                             |       |         |
| Porch               | 2.11m²              |                             |       |         |
| Alfresco            | 18.87m²             |                             |       |         |
| Total               | 339.16m²            |                             | ::::: | RAWSON  |