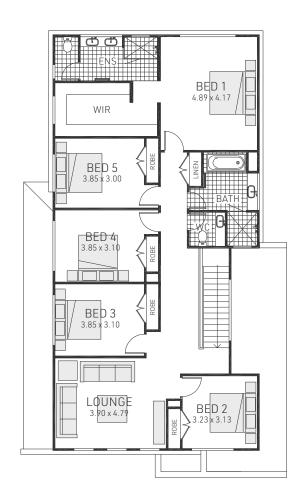

Our new Nara design featuring the Regal facade brings together sleek exterior features with sharp lines creating a striking impression. Designed with every family member in mind, this home offers multiple living spaces whilst the open plan kitchen and living provides the perfect space to come together or entertain. With four well-appointed bedrooms upstairs, a guest bedroom including full ensuite downstairs and study at the front of the home, the Nara's seamless flow perfectly caters to the busy modern life.

- ⊘ Spacious kitchen with option layout to suit everyone's inner chef
- ∀ Five well-appointed bedrooms with a sumptuous master suite
  to relax and unwind in
- Multiple living areas including a study to the front of the home

#### Suitable for

- Extended family
- Knockdown rebuild

a bathrooms

**√** 30.7 sq

Double garage fits: **12.50M** wide standard lot.

| Ground Floor Living | 121.20m <sup>2</sup> | Overall Width Double Garage | 10.600m      |
|---------------------|----------------------|-----------------------------|--------------|
| First Floor Living  | 117.54m²             | Overall Length              | 18.250m      |
| Garage              | 33.11m <sup>2</sup>  |                             |              |
| Porch               | 2.28m <sup>2</sup>   |                             |              |
| Alfresco            | 10.95m <sup>2</sup>  |                             |              |
| Total               | 285.08m²             |                             | RAWSON HOMES |