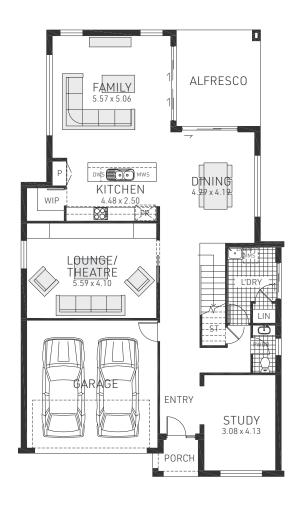

Our new Nara design featuring the Regal facade brings together sleek exterior features with sharp lines creating a striking impression. Designed with every family member in mind, this home offers multiple living spaces whilst the open plan kitchen and living provides the perfect space to come together or entertain. With four well-appointed bedrooms upstairs, a guest bedroom including full ensuite downstairs and study at the front of the home, the Nara's seamless flow perfectly caters to the busy modern life.

- ⊘ Spacious kitchen with option layout to suit everyone's inner chef
- ∀ Five well-appointed bedrooms with a sumptuous master suite
  to relax and unwind in
- Multiple living areas including a study to the front of the home

#### Suitable for

- Extended family
- Knockdown rebuild

a bathrooms

**√** 30.7 sq

Double garage fits: **12.50M** wide standard lot.

| Ground Floor Living | 121.20m <sup>2</sup> | Overall Width Double Garage | 10.600m      |
|---------------------|----------------------|-----------------------------|--------------|
| First Floor Living  | 117.54m²             | Overall Length              | 18.250m      |
| Garage              | 33.11m <sup>2</sup>  |                             |              |
| Porch               | 2.28m <sup>2</sup>   |                             |              |
| Alfresco            | 10.95m <sup>2</sup>  |                             |              |
| Total               | 285.08m²             |                             | RAWSON HOMES |