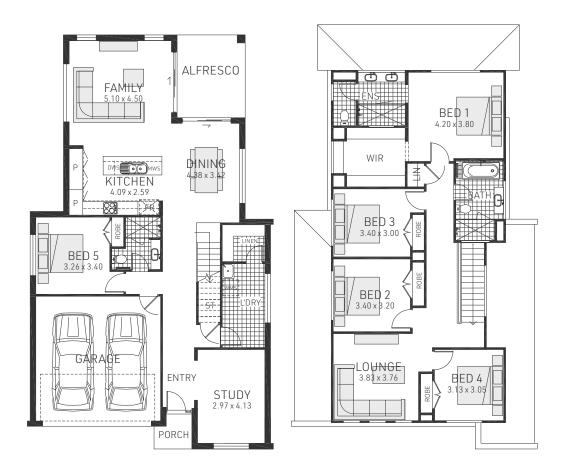

a bathrooms

**√** 30.7 sq

Double garage fits: **12.50M** wide standard lot.

| Ground Floor Living | 121.20m <sup>2</sup> | Overall Width Double Garage | 10.600m      |
|---------------------|----------------------|-----------------------------|--------------|
| First Floor Living  | 117.54m²             | Overall Length              | 18.250m      |
| Garage              | 33.11m <sup>2</sup>  |                             |              |
| Porch               | 2.28m <sup>2</sup>   |                             |              |
| Alfresco            | 10.95m <sup>2</sup>  |                             |              |
| Total               | 285.08m²             |                             | RAWSON HOMES |

5 bedrooms

3 bathrooms

Double garage fits: **12.50M** wide standard lot.

| Ground Floor Living | 126.39m²            | Overall Width Double Garage | 10.600m         |
|---------------------|---------------------|-----------------------------|-----------------|
| First Floor Living  | 141.69m²            | Overall Length              | 18.250m         |
| Garage              | 33.12m <sup>2</sup> |                             |                 |
| Porch               | 2.33m <sup>2</sup>  |                             |                 |
| Alfresco            | 11.46m²             |                             |                 |
| Total               | 314.99m²            |                             | RAWSON<br>HOMES |