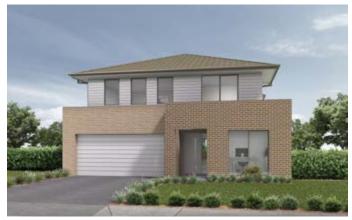

res with sharp lines creating a striking impression. Designed with every family member in mind, this home offers multiple living spaces whilst the open plan kitchen and living provides the perfect space to come together or entertain. With four well-appointed bedrooms upstairs, a guest bedroom including full ensuite downstairs and study at the front of the home, the Nara's seamless flow perfectly caters to the busy modern life.

- ⊘ Spacious kitchen with option layout to suit everyone's inner chef
- ∀ Five well-appointed bedrooms with a sumptuous master suite
  to relax and unwind in
- Multiple living areas including a study to the front of the home

#### Suitable for

- Extended family
- Knockdown rebuild

#### On Display

Nara 38 Regal facade on display at Narraweena



**Facades** Nara



Classic



Hampton



Trend



Regal



5 bedrooms

a bathrooms



**√** 30.7 sq

Double garage fits: **12.50M** wide standard lot.

| Ground Floor Living | 121.20m <sup>2</sup> | Overall Width Double Garage | 10.600m      |
|---------------------|----------------------|-----------------------------|--------------|
| First Floor Living  | 117.54m²             | Overall Length              | 18.250m      |
| Garage              | 33.11m <sup>2</sup>  |                             |              |
| Porch               | 2.28m <sup>2</sup>   |                             |              |
| Alfresco            | 10.95m <sup>2</sup>  |                             |              |
| Total               | 285.08m²             |                             | RAWSON HOMES |



5 bedrooms

3 bath