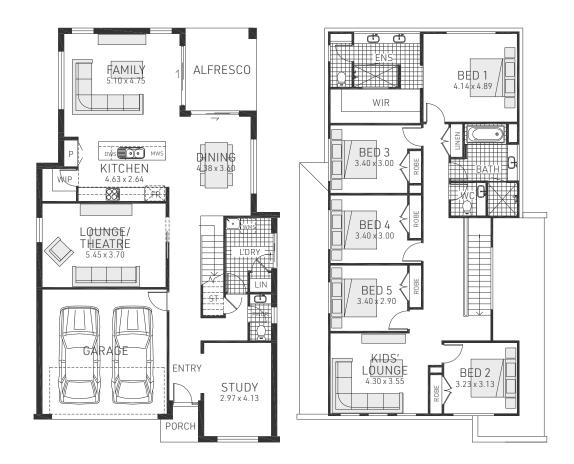

# Nara 38 MKII

5 bedrooms

a bathrooms

2 car spaces

✓ 38.0 sq

Double garage fits: 13.20M wide standard lot.

| Ground Floor Living | 143.18m²           | Overall Width Double Garage | 11.220m         |
|---------------------|--------------------|-----------------------------|-----------------|
| First Floor Living  | 158.92m²           | Overall Length              | 19.250m         |
| Garage              | 33.92m²            |                             |                 |
| Porch               | 2.85m <sup>2</sup> |                             |                 |
| Alfresco            | 15.02m²            |                             |                 |
| Total               | 353.89m²           |                             | RAWSON HOMES    |
| Alfresco            | 15.02m²            |                             | RAWSON<br>HOMES |