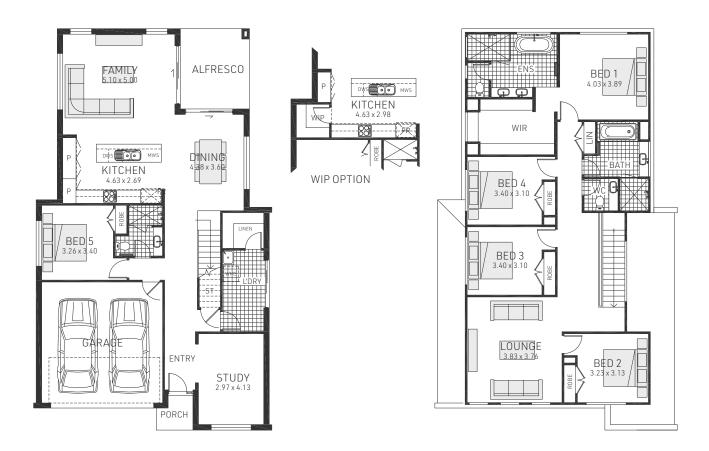

### Nara 34 MKII

5 bedrooms

**a** 3 bathrooms

Double garage fits: **12.50M** wide standard lot.

| Ground Floor Living | 128.15m <sup>2</sup> | Overall Width Double Garage | 10.600m         |
|---------------------|----------------------|-----------------------------|-----------------|
| First Floor Living  | 140.64m²             | Overall Length              | 18.250m         |
| Garage              | 33.12m <sup>2</sup>  |                             |                 |
| Porch               | 2.33m <sup>2</sup>   |                             |                 |
| Alfresco            | 11.46m²              |                             |                 |
| Total               | 315.70m <sup>2</sup> |                             | RAWSON<br>HOMES |

5 bedrooms

3 bathrooms

✓ 37.9 sq

Double garage fits: 13.20M wide standard lot.

| Ground Floor Living | 140.73m²            | Overall Width Double Garage | 11.220m         |
|---------------------|---------------------|-----------------------------|-----------------|
| First Floor Living  | 159.20m²            | Overall Length              | 19.250m         |
| Garage              | 33.92m²             |                             |                 |
| Porch               | 2.85m <sup>2</sup>  |                             |                 |
| Alfresco            | 15.02m <sup>2</sup> |                             |                 |
| Total               | 351.72m²            |                             | RAWSON<br>HOMES |