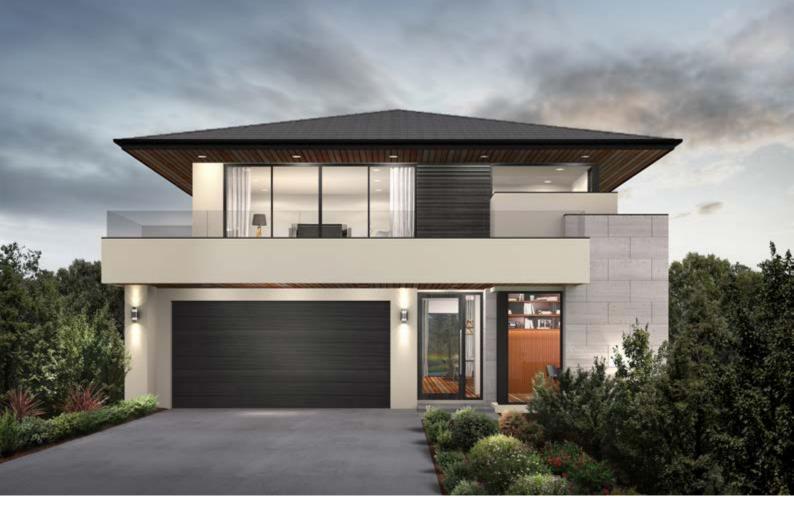

Our new Nara design featuring the Regal facade brings together sleek exterior features with sharp lines creating a striking impression. Designed with every family member in mind, this home offers multiple living spaces whilst the open plan kitchen and living provides the perfect space to come together or entertain. With four well-appointed bedrooms upstairs, a guest bedroom including full ensuite downstairs and study at the front of the home, the Nara's seamless flow perfectly caters to the busy modern life.

#### On Display

Nara 38 Regal facade on display at Narraweena

**Facades** Nara

Classic

Hampton

Trend

Regal

5 bedrooms