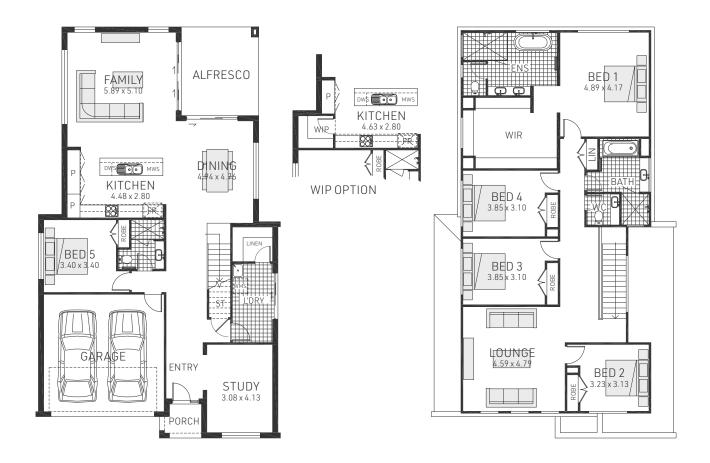

Our new Nara design featuring the Regal facade brings together sleek exterior features with sharp lines creating a striking impression. Designed with every family member in mind, this home offers multiple living spaces whilst the open plan kitchen and living provides the perfect space to come together or entertain. With four well-appointed bedrooms upstairs, a guest bedroom including full ensuite downstairs and study at the front of the home, the Nara's seamless flow perfectly caters to the busy modern life.

- ⊘ Spacious kitchen with option layout to suit everyone's inner chef
- ∀ Five well-appointed bedrooms with a sumptuous master suite
  to relax and unwind in
- Multiple living areas including a study to the front of the home

#### Suitable for

- Extended family
- Knockdown rebuild

a bathrooms

**√** 30.7 sq

Double garage fits: **12.50M** wide standard lot.

| Ground Floor Living | 121.20m <sup>2</sup> | Overall Width Double Garage | 10.600m      |
|---------------------|----------------------|-----------------------------|--------------|
| First Floor Living  | 117.54m²             | Overall Length              | 18.250m      |
| Garage              | 33.11m <sup>2</sup>  |                             |              |
| Porch               | 2.28m <sup>2</sup>   |                             |              |
| Alfresco            | 10.95m <sup>2</sup>  |                             |              |
| Total               | 285.08m²             |                             | RAWSON HOMES |