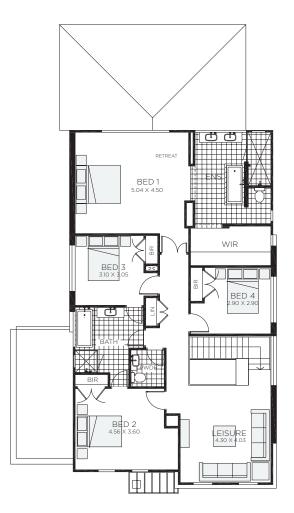

10.24m<sup>2</sup>

222.53m<sup>2</sup>

4 bedrooms

2.5 bathrooms

2 car spaces

₹ 27.2 sq

Double garage fits: 13.21M wide standard lot.

| Ground Floor Living | 93.74m²            | Overall Width Double Garage | 11.310m                       |
|---------------------|--------------------|-----------------------------|-------------------------------|
| First Floor Living  | 111.25m²           | Overall Length              | 15.940m                       |
| Garage              | 33.15m²            |                             |                               |
| Porch               | 2.00m <sup>2</sup> |                             |                               |
| Alfresco            | 12.38m²            |                             |                               |
| Total               | 252.52m²           |                             | RAWSON<br>HOMES<br>—EST 1978— |