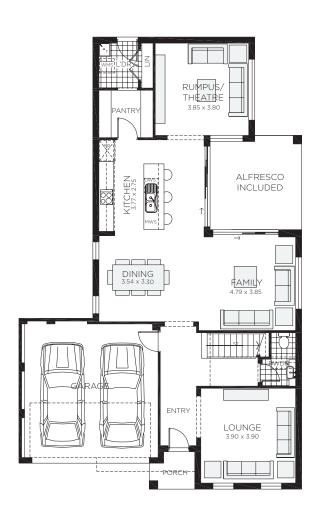

4 bedrooms

2.5 bathrooms

2 car spaces

√ 23.9 sq

Double garage fits: 12.10M wide standard lot.

Ground Floor Living  $88.52m^2$  Overall Width Double Garage 10.200m First Floor Living  $89.70m^2$  Overall Length 16.050m Garage  $32.71m^2$  Porch  $1.36m^2$ 