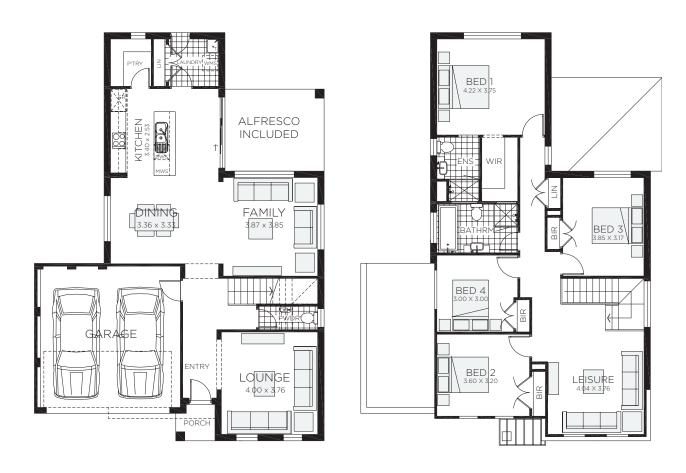

4 bedrooms

2.5 bathrooms

2 car spaces

√ 23.9 sq

Double garage fits: 12.10M wide standard lot.

Ground Floor Living  $88.52m^2$  Overall Width Double Garage 10.200m First Floor Living  $89.70m^2$  Overall Length 16.050m Garage  $32.71m^2$  Porch  $1.36m^2$ 

10.24m<sup>2</sup>

222.53m<sup>2</sup>

4 bedrooms

2.5 bathrooms

2 car spaces

₹ 27.2 sq

Double garage fits: 13.21M wide standard lot.

| Ground Floor Living | 93.74m²            | Overall Width Double Garage | 11.310m                       |
|---------------------|--------------------|-----------------------------|-------------------------------|
| First Floor Living  | 111.25m²           | Overall Length              | 15.940m                       |
| Garage              | 33.15m²            |                             |                               |
| Porch               | 2.00m <sup>2</sup> |                             |                               |
| Alfresco            | 12.38m²            |                             |                               |
| Total               | 252.52m²           |                             | RAWSON<br>HOMES<br>—EST 1978— |

Alfresco

Total

4 bedrooms

2.5 bathrooms

2 car spaces

₹ 31.0 sq

Double garage fits: 13.54M wide standard lot.

Ground Floor Living  $117.39 m^2$  Overall Width Double Garage 11.640 m First Floor Living  $120.49 m^2$  Overall Length 18.610 m Garage  $33.64 m^2$  Porch  $2.60 m^2$ 