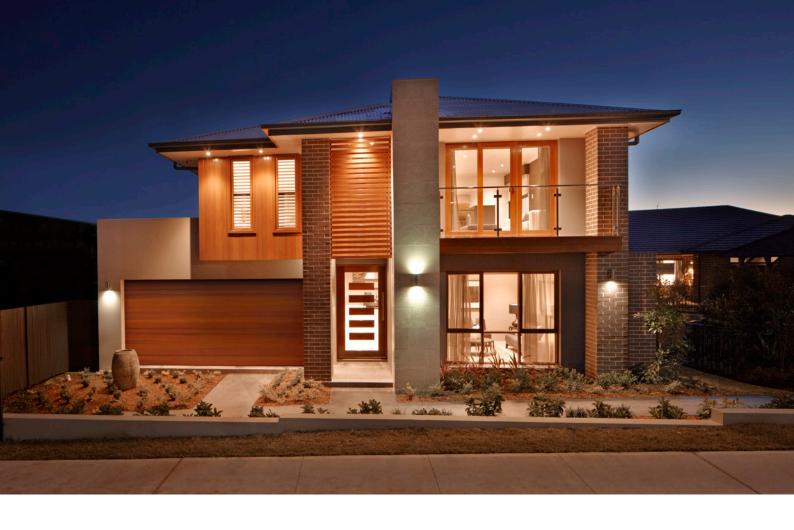

The Seaview home plan is made for entertaining both indoors and outdoors with its living areas opening naturally onto the alfresco and the kitchen placed conveniently so you can duck in, top up the snacks and be back in the fresh air in moments. See the Seaview experience at our Homeworld Kellyville display home.

### **Q** On Display

Seaview 36 Trend facade on display at HomeWorld Kellyville

**Facades** Seaview

Classic

Majestic

Regal Trend

Alfresco

Total