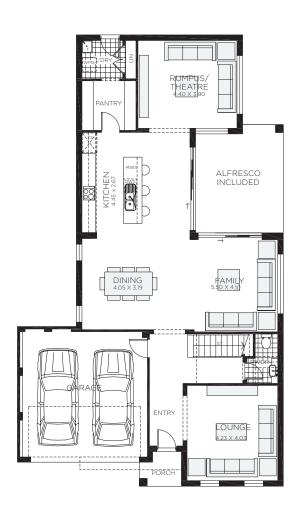

10.24m<sup>2</sup>

222.53m<sup>2</sup>

4 bedrooms

2.5 bathrooms

2 car spaces

₹ 27.2 sq

Double garage fits: 13.21M wide standard lot.

| Ground Floor Living | 93.74m²            | Overall Width Double Garage | 11.310m                       |
|---------------------|--------------------|-----------------------------|-------------------------------|
| First Floor Living  | 111.25m²           | Overall Length              | 15.940m                       |
| Garage              | 33.15m²            |                             |                               |
| Porch               | 2.00m <sup>2</sup> |                             |                               |
| Alfresco            | 12.38m²            |                             |                               |
| Total               | 252.52m²           |                             | RAWSON<br>HOMES<br>—EST 1978— |