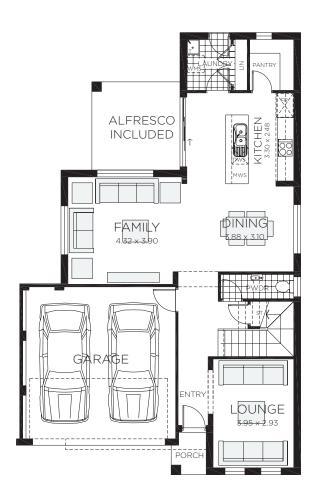

4 bedrooms

2.5 bathrooms

2 car spaces

√ 23.9 sq

Double garage fits: 12.10M wide standard lot.

Ground Floor Living  $88.52m^2$  Overall Width Double Garage 10.200m First Floor Living  $89.70m^2$  Overall Length 16.050m Garage  $32.71m^2$  Porch  $1.36m^2$ 

10.24m<sup>2</sup>

222.53m<sup>2</sup>

4 bedrooms

2.5 bathrooms

2 car spaces

₹ 27.2 sq

Double garage fits: 13.21M wide standard lot.

| Ground Floor Living | 93.74m²            | Overall Width Double Garage | 11.310m                       |
|---------------------|--------------------|-----------------------------|-------------------------------|
| First Floor Living  | 111.25m²           | Overall Length              | 15.940m                       |
| Garage              | 33.15m²            |                             |                               |
| Porch               | 2.00m <sup>2</sup> |                             |                               |
| Alfresco            | 12.38m²            |                             |                               |
| Total               | 252.52m²           |                             | RAWSON<br>HOMES<br>—EST 1978— |

Alfresco

Total

4 bedrooms

2.5 bathrooms

2 car spaces

₹ 31.0 sq

Double garage fits: 13.54M wide standard lot.

Ground Floor Living  $117.39 m^2$  Overall Width Double Garage 11.640 m First Floor Living  $120.49 m^2$  Overall Length 18.610 m Garage  $33.64 m^2$  Porch  $2.60 m^2$ 