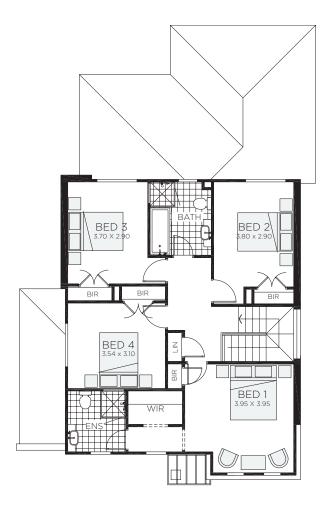

- Entertaining space opens onto the alfresco so you and the family can get out more
- Large, generous family bathroom and bedrooms upstairs will help keep your family happy for years to come
- ⊗ Sumptuous master suite is perfect as your own private hideout

4 bedrooms

2.5 bathrooms

2 car spaces

√ 23.9 sq

Double garage fits: 12.10M wide standard lot.

Ground Floor Living  $88.52m^2$  Overall Width Double Garage 10.200m First Floor Living  $89.70m^2$  Overall Length 16.050m Garage  $32.71m^2$  Porch  $1.36m^2$ 

10.24m<sup>2</sup>

222.53m<sup>2</sup>

4 bedrooms

2.5 bathrooms

2 car spaces

₹ 27.2 sq

Double garage fits: 13.21M wide standard lot.

| Ground Floor Living | 93.74m²            | Overall Width Double Garage | 11.310m                       |
|---------------------|--------------------|-----------------------------|-------------------------------|
| First Floor Living  | 111.25m²           | Overall Length              | 15.940m                       |
| Garage              | 33.15m²            |                             |                               |
| Porch               | 2.00m <sup>2</sup> |                             |                               |
| Alfresco            | 12.38m²            |                             |                               |
| Total               | 252.52m²           |                             | RAWSON<br>HOMES<br>—EST 1978— |

Alfresco

Total

4 bedrooms

2.5 bathrooms

2 car spaces

₹ 31.0 sq

Double garage fits: 13.54M wide standard lot.

Ground Floor Living  $117.39 m^2$  Overall Width Double Garage 11.640 m First Floor Living  $120.49 m^2$  Overall Length 18.610 m Garage  $33.64 m^2$  Porch  $2.60 m^2$ 