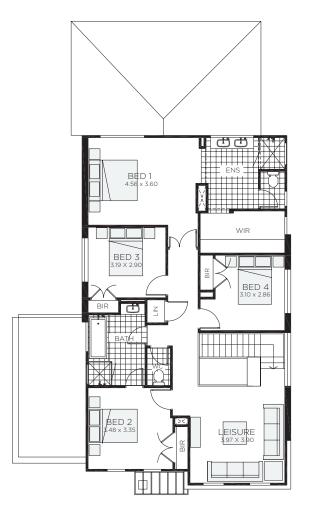

4 bedrooms

2.5 bathrooms

2 car spaces

√ 23.9 sq

Double garage fits: 12.10M wide standard lot.

Ground Floor Living  $88.52m^2$  Overall Width Double Garage 10.200m First Floor Living  $89.70m^2$  Overall Length 16.050m Garage  $32.71m^2$  Porch  $1.36m^2$ 