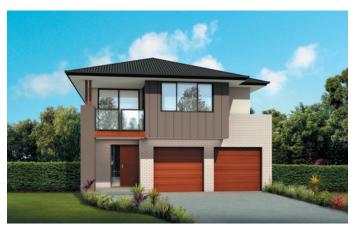

## Soho

With four bedrooms and three separate living areas, the Soho is designed to balance busy lifestyles with space to unwind. The Soho gives you the option to mirror reverse the back section of the house plan to take in more natural sunlight.

## Suitable for

- Narrow lots
- Extended family
- Knockdown rebuild

**Facades** Soho

Classic

Elite

Trend

Vogue

## Soho 29

Total

4 bedrooms

2.5 bathrooms

2 car spaces

29.4 sq

Double garage fits: **10.00M** wide zero lot. **10.90M** wide standard lot.

| Ground Floor Living | 104.86m² | Overall Width Double Garage | 9.000m  |
|---------------------|----------|-----------------------------|---------|
| First Floor Living  | 118.74m² | Overall Length              | 19.000m |