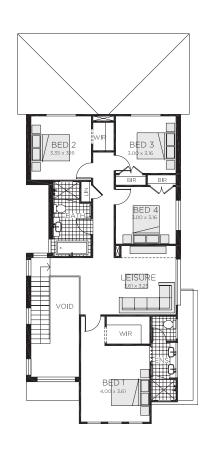

## Soho 29

Total

4 bedrooms

2.5 bathrooms

2 car spaces

29.4 sq

Double garage fits: **10.00M** wide zero lot. **10.90M** wide standard lot.

| Ground Floor Living | 104.86m² | Overall Width Double Garage | 9.000m  |
|---------------------|----------|-----------------------------|---------|
| First Floor Living  | 118.74m² | Overall Length              | 19.000m |

273.40m<sup>2</sup>

 $\begin{array}{c} \text{Garage} & 35.67 \text{m}^2 \\ \text{Porch} & 2.53 \text{m}^2 \\ \text{Alfresco} & 11.60 \text{m}^2 \end{array}$ 