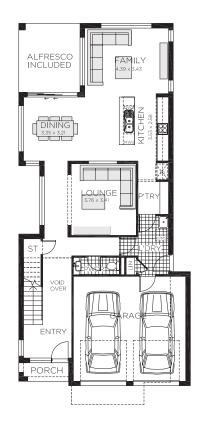

## Soho 29

Total

4 bedrooms

2.5 bathrooms

2 car spaces

29.4 sq

Double garage fits: **10.00M** wide zero lot. **10.90M** wide standard lot.

| Ground Floor Living | 104.86m² | Overall Width Double Garage | 9.000m  |
|---------------------|----------|-----------------------------|---------|
| First Floor Living  | 118.74m² | Overall Length              | 19.000m |

273.40m<sup>2</sup>

 $\begin{array}{c} \text{Garage} & 35.67 \text{m}^2 \\ \text{Porch} & 2.53 \text{m}^2 \\ \text{Alfresco} & 11.60 \text{m}^2 \end{array}$ 