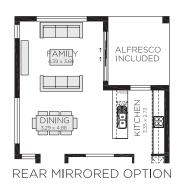

## Soho

With four bedrooms and three separate living areas, the Soho is designed to balance busy lifestyles with space to unwind. The Soho gives you the option to mirror reverse the back section of the house plan to take in more natural sunlight.

- O Designed fit perfectly on a 11m 'wide' narrow lot
- Ø Mirror house plan options lets you do more with your block's position