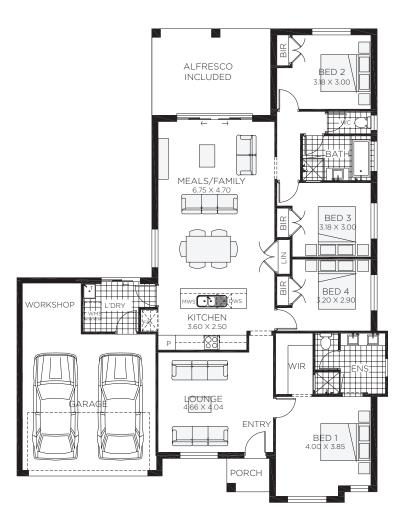

With the Brookfield, the openness of the integrated kitchen, living, dining and alfresco areas is balanced by the calmness of the four bedrooms including a large master bedroom at the front of the home.

- Four generously sized bedrooms so that everyone can have their own space
- Separate lounge or theatre, perfect for movie nights
- Option to have a study or a workshop for your side projects, depending on floor plan size

### Suitable for

Knockdown rebuild

Facades Brookfield

Classic

Majestic

Vogue

4 bedrooms

2 car spaces

Double garage fits: 16.88M wide standard lot.

| Ground Floor Living | 155.20m²           | Overall Width Double Garage | 14.980m |
|---------------------|--------------------|-----------------------------|---------|
| Garage              | 38.26m²            | Overall Length              | 19.140m |
| Porch               | 2.32m <sup>2</sup> |                             |         |
| Alfresco            | 16.80m²            |                             |         |
| Total               | 212.58m²           |                             |         |