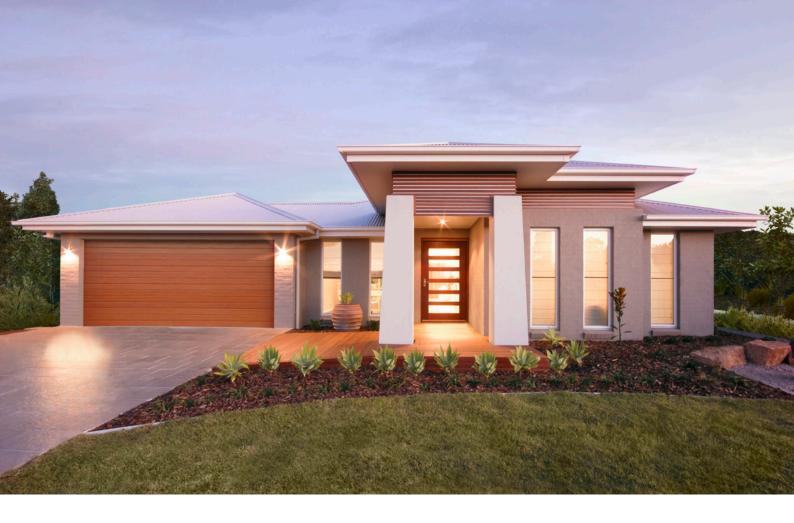

### Suitable for

Knockdown rebuild

Facades Brookfield

Classic

Majestic

Vogue

4 bedrooms

2 car spaces

With the Brookfield, the openness of the integrated kitchen, living, dining and alfresco areas is balanced by the calmness of the four bedrooms including a large master bedroom at the front of the home.