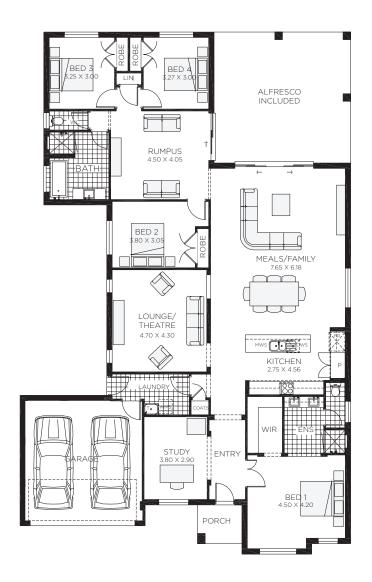

4 bedrooms

2 bathrooms

Double garage fits: 17.10M wide standard lot.

Ground Floor Living  $231.69m^2$  Overall Width Double Garage 15.200m Garage  $33.33m^2$  Overall Length 24.000m Porch  $4.61m^2$ 

 Alfresco
 37.80m²

 Total
 307.43m²