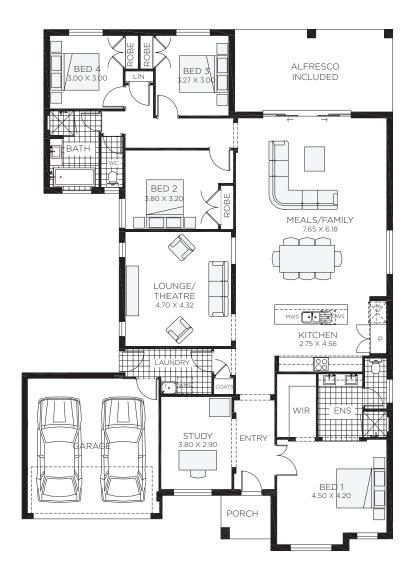

4 bedrooms

2 bathrooms

₹ 29.6 sq

Double garage fits: 17.10M wide standard lot.

| Ground Floor Living | 215.11m <sup>2</sup> | Overall Width Double Garage | 15.200m |
|---------------------|----------------------|-----------------------------|---------|
| Garage              | 34.11m²              | Overall Length              | 21.360m |
| Porch               | 3.63m²               |                             |         |
| Alfresco            | 21.88m²              |                             |         |
| Total               | 274.93m <sup>2</sup> |                             |         |