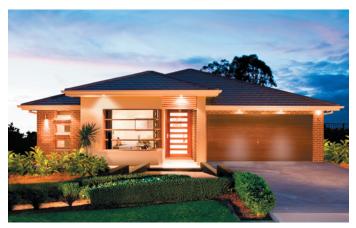

## Cabarita

The Rawson Homes Cabarita modern design features an expansive entertaining area and central alfresco, with the master bedroom secluded at the front of the house, so your kids can have movie nights, while you enjoy some time to yourself.

- ⊘ Master bedroom at the front of the home makes the perfect retreat
- ⊘ Additional three large bedrooms gives everyone their own space
- ⊘ Large entertaining zone is great for your annual family get-together
- ⊘ Central alfresco lets you get more natural light and fresh air