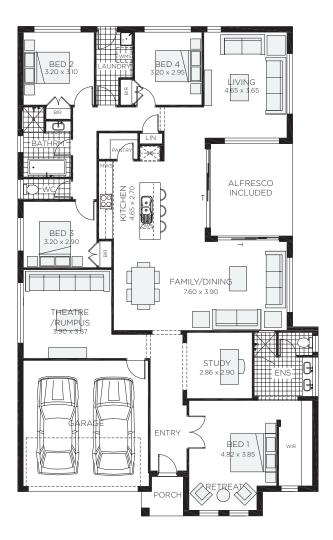

Double garage fits: **15.10M** wide standard lot.

| Ground Floor Living | 210.27m² | Overall Width Double Garage | 13.200m |
|---------------------|----------|-----------------------------|---------|
| Garage              | 32.81m²  | Overall Length              | 21.500m |
| Porch               | 2.87m²   |                             |         |
| Alfresco            | 14.57m²  |                             |         |
| Total               | 260.52m² |                             |         |