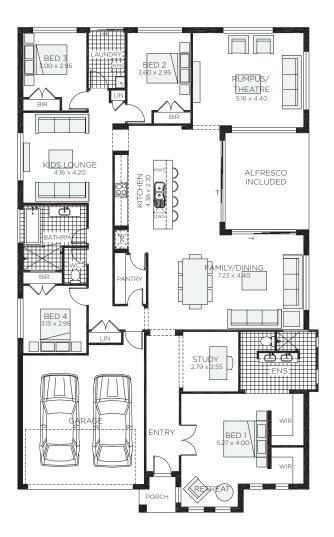

Double garage fits: 15.87M wide standard lot.

| Ground Floor Living | 238.40m² | Overall Width Double Garage | 13.970m |
|---------------------|----------|-----------------------------|---------|
| Garage              | 38.62m²  | Overall Length              | 22.540m |
| Porch               | 2.53m²   |                             |         |
| Alfresco            | 17.54m²  |                             |         |
| Total               | 297.09m² |                             |         |