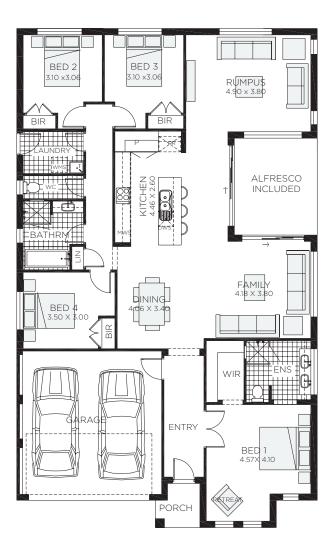

Double garage fits: 13.68M wide standard lot.

| Ground Floor Living | 174.50m²           | Overall Width Double Garage | 11.780m |
|---------------------|--------------------|-----------------------------|---------|
| Garage              | 33.38m²            | Overall Length              | 19.565m |
| Porch               | 2.70m <sup>2</sup> |                             |         |
| Alfresco            | 12.35m²            |                             |         |
| Total               | 222.93m²           |                             |         |
|                     |                    |                             |         |