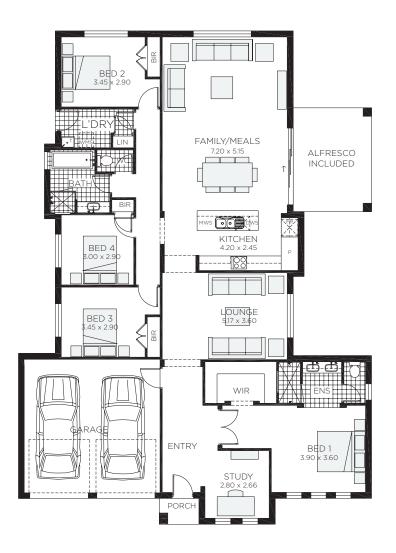

2 bathrooms

**∠** 26.0 sq

Double garage fits: 16.53M wide standard lot.

| Ground Floor Living | 190.97m² | Overall Width Double Garage | 14.625m |
|---------------------|----------|-----------------------------|---------|
| Garage              | 34.16m²  | Overall Length              | 20.430m |
| Porch               | 1.75m²   |                             |         |
| Alfresco            | 13.94m²  |                             |         |
| Total               | 240.82m² |                             |         |