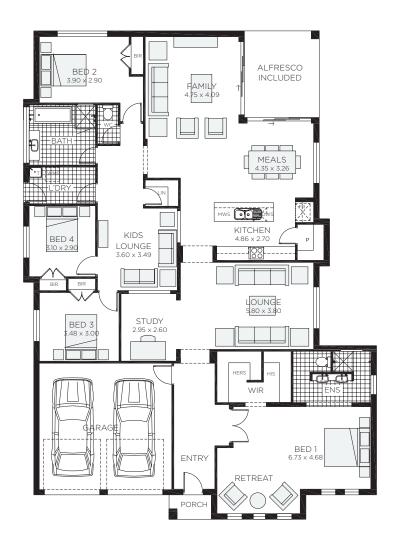

4 bedrooms

2 bathrooms

2 car spaces

**√** 30.2 sq

Double garage fits: 17.35M wide standard lot.

| Ground Floor Living | 231.79m² | Overall Width Double Garage | 15.450m |
|---------------------|----------|-----------------------------|---------|
| Garage              | 34.79m²  | Overall Length              | 21.370m |
| Porch               | 1.97m²   |                             |         |
| Alfresco            | 12.41m²  |                             |         |
| Total               | 280.96m² |                             |         |