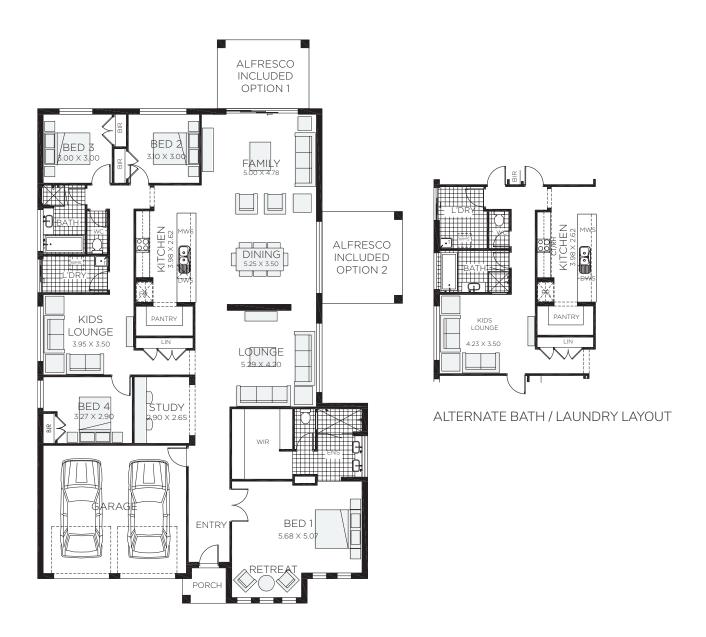

4 bedrooms

2 bathrooms

2 car spaces

✓ 31.1 sq

Double garage fits: 16.30M wide standard lot.

| Ground Floor Living | 234.90m² | Overall Width Double Garage | 14.400m |
|---------------------|----------|-----------------------------|---------|
| Garage              | 37.80m²  | Overall Length              | 21.570m |
| Porch               | 2.74m²   |                             |         |
| Alfresco            | 14.00m²  |                             |         |
| Total               | 289.44m² | _                           |         |