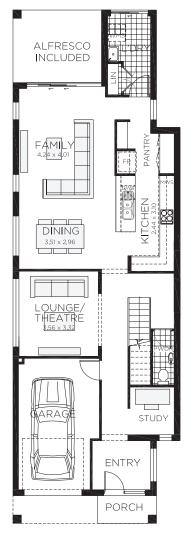

### Ellerston 22 MKI

3-4 bedrooms

2.5 bathrooms

😝 1 car spaces

22.5 sq

Single garage fits: 7.50M wide zero lot. **8.40M** wide standard lot.

Alfresco

Total

6.500m **Ground Floor Living** 87.85m<sup>2</sup> Overall Width Single Garage First Floor Living Overall Length 21.500m 83.51m<sup>2</sup> 18.57m<sup>2</sup> Garage Porch 2.54m<sup>2</sup>

16.53m<sup>2</sup>

209.00m<sup>2</sup>

OPTION 1

OPTION 2