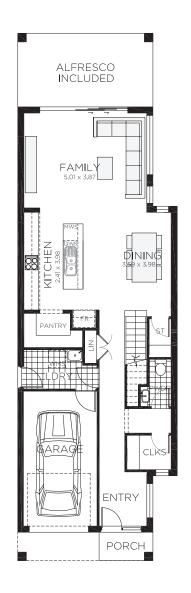

### Ellerston 22 MKI

3-4 bedrooms

2.5 bathrooms

😝 1 car spaces

22.5 sq

Single garage fits: 7.50M wide zero lot. **8.40M** wide standard lot.

Alfresco

Total

6.500m **Ground Floor Living** 87.85m<sup>2</sup> Overall Width Single Garage First Floor Living Overall Length 21.500m 83.51m<sup>2</sup> 18.57m<sup>2</sup> Garage Porch 2.54m<sup>2</sup>

16.53m<sup>2</sup>