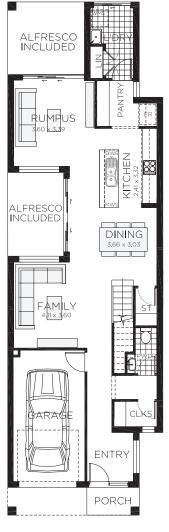

## Ellerston 24 MKI

4 bedrooms

1 car spaces

2.5 bathrooms

24.4 sq

Single garage fits: **7.50M** wide zero lot. **8.40M** wide standard lot.

Porch

2.54m<sup>2</sup>

Alfresco (Option 1)
9.85m²
17.97m²
RAWSON
HOMES