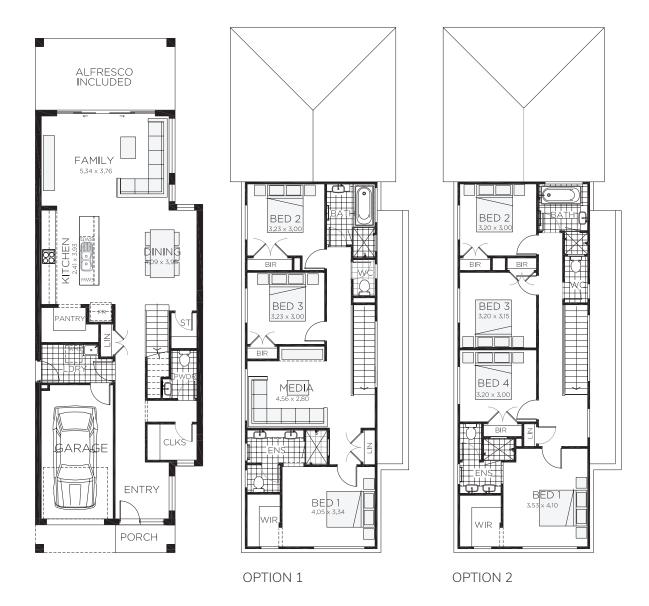

# Ellerston 24 MKII ♣ 3-4 bedrooms ↑ 1 car spaces

2.5 bathrooms

24.0 sq

Single garage fits: 8.00M wide zero lot. 8.90M wide standard lot.

Porch

Alfresco (Option 1)

Alfresco (Option 2)

| Ground Floor Living (Option 1) | 97.56m²             | Total                       | 227.03m <sup>2</sup> |
|--------------------------------|---------------------|-----------------------------|----------------------|
| Ground Floor Living (Option 2) | 89.44m²             | Overall Width Single Garage | 6.500m               |
| First Floor Living             | 98.50m²             | Overall Length              | 21.500m              |
| Garage                         | 18.57m <sup>2</sup> |                             |                      |

2.55m<sup>2</sup>

9.85m<sup>2</sup>

17.97m<sup>2</sup>

OPTION 1

OPTION 2