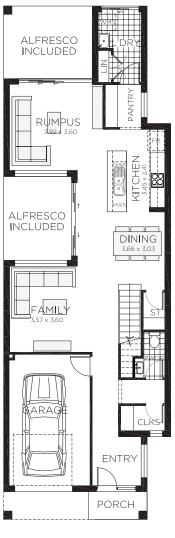

## Ellerston 24 MKI

4 bedrooms

1 car spaces

2.5 bathrooms

24.4 sq

Single garage fits: **7.50M** wide zero lot. **8.40M** wide standard lot.

Porch

2.54m<sup>2</sup>

Alfresco (Option 1)
9.85m²
17.97m²
RAWSON
HOMES

# Ellerston 24 MKII ♣ 3-4 bedrooms ↑ 1 car spaces

2.5 bathrooms

24.0 sq

Single garage fits: 8.00M wide zero lot. 8.90M wide standard lot.

Porch

Alfresco (Option 1)

Alfresco (Option 2)

| Ground Floor Living (Option 1) | 97.56m²             | Total                       | 227.03m <sup>2</sup> |
|--------------------------------|---------------------|-----------------------------|----------------------|
| Ground Floor Living (Option 2) | 89.44m²             | Overall Width Single Garage | 6.500m               |
| First Floor Living             | 98.50m²             | Overall Length              | 21.500m              |
| Garage                         | 18.57m <sup>2</sup> |                             |                      |

2.55m<sup>2</sup>

9.85m<sup>2</sup>

17.97m<sup>2</sup>

OPTION 1

OPTION 2