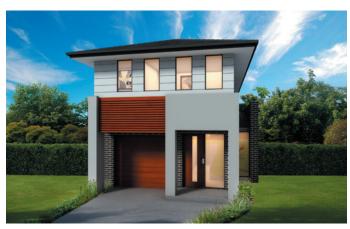

#### **Ellerston**

With two first floor options that include a fourth bedroom or additional upstairs media room, the Ellerston can adapt to your family's needs as well as the limitations of slimmer modern blocks. This narrow house design can even fit 7.5 metre 'wide' blocks comfortably.

#### Suitable for

- Narrow lots
- Knockdown rebuild

**Facades** Ellerston

Elite

Regal

Vogue

**OPTION 1** 

OPTION 2

### Ellerston 22 MKI

3-4 bedrooms

2.5 bathrooms

😝 1 car spaces

22.5 sq

Single garage fits: 7.50M wide zero lot. **8.40M** wide standard lot.

Alfresco

Total