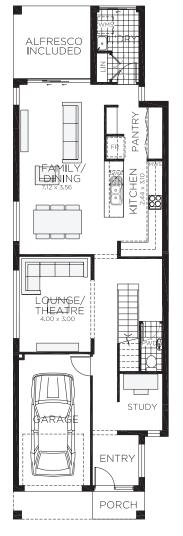

### Ellerston 22 MKI

3-4 bedrooms

2.5 bathrooms

😝 1 car spaces

22.5 sq

Single garage fits: 7.50M wide zero lot. **8.40M** wide standard lot.

Alfresco

Total

6.500m **Ground Floor Living** 87.85m<sup>2</sup> Overall Width Single Garage First Floor Living Overall Length 21.500m 83.51m<sup>2</sup> 18.57m<sup>2</sup> Garage Porch 2.54m<sup>2</sup>

16.53m<sup>2</sup>