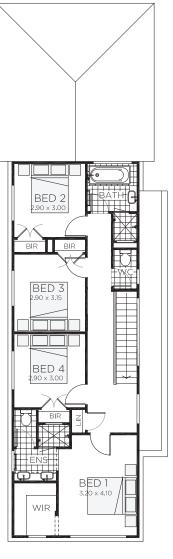

# Ellerston 24 MKII ♣ 3-4 bedrooms ↑ 1 car spaces

2.5 bathrooms

24.0 sq

Single garage fits: 8.00M wide zero lot. 8.90M wide standard lot.

Porch

Alfresco (Option 1)

Alfresco (Option 2)

| Ground Floor Living (Option 1) | 97.56m²             | Total                       | 227.03m <sup>2</sup> |
|--------------------------------|---------------------|-----------------------------|----------------------|
| Ground Floor Living (Option 2) | 89.44m²             | Overall Width Single Garage | 6.500m               |
| First Floor Living             | 98.50m²             | Overall Length              | 21.500m              |
| Garage                         | 18.57m <sup>2</sup> |                             |                      |

2.55m<sup>2</sup>

9.85m<sup>2</sup>

17.97m<sup>2</sup>

OPTION 1

OPTION 2