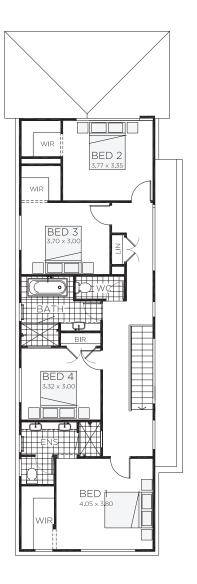

#### **Ellerston**

With two first floor options that include a fourth bedroom or additional upstairs media room, the Ellerston can adapt to your family's needs as well as the limitations of slimmer modern blocks. This narrow house design can even fit 7.5 metre 'wide' blocks comfortably.

- Combined open plan living areas means you can invite more people over
- ❷ Upstairs media room for movie nights without distractions
- Spacious master bedroom for well-earned 'me-time'

# Ellerston 26 MKII ♣ 4 bedrooms ↑ 1 car spaces

Single garage fits: 8.00M wide zero lot. 8.90M wide standard lot.

Alfresco (Option 1)

Alfresco (Option 2)

| Ground Floor Living (Option 1) | 104.07m <sup>2</sup> | Total                       | 246.01m² |
|--------------------------------|----------------------|-----------------------------|----------|
| Ground Floor Living (Option 2) | 93.17m²              | Overall Width Single Garage | 7.000m   |
| First Floor Living             | 107.94m²             | Overall Length              | 21.500m  |
| Garage (Option 1)              | 19.87m²              |                             |          |
| Garage (Option 2)              | 20.82m²              |                             |          |
| Porch                          | 2.85m²               |                             |          |

11.28m<sup>2</sup>

21.23m<sup>2</sup>