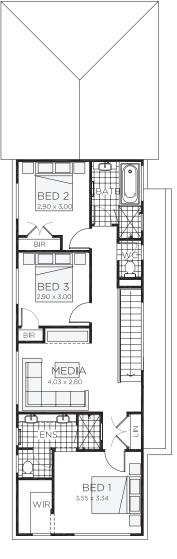

- Combined open plan living areas means you can invite more people over
- ❷ Upstairs media room for movie nights without distractions
- Spacious master bedroom for well-earned 'me-time'

## Ellerston 24 MKI

4 bedrooms

1 car spaces

2.5 bathrooms

24.4 sq

Single garage fits: **7.50M** wide zero lot. **8.40M** wide standard lot.

Porch

2.54m<sup>2</sup>

Alfresco (Option 1)
9.85m²
17.97m²
RAWSON
HOMES