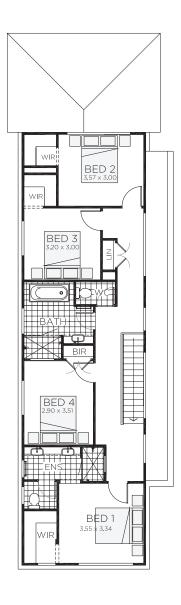

#### **Ellerston**

With two first floor options that include a fourth bedroom or additional upstairs media room, the Ellerston can adapt to your family's needs as well as the limitations of slimmer modern blocks. This narrow house design can even fit 7.5 metre 'wide' blocks comfortably.

- Combined open plan living areas means you can invite more people over
- ❷ Upstairs media room for movie nights without distractions
- Spacious master bedroom for well-earned 'me-time'

#### Suitable for

- Narrow lots
- Knockdown rebuild

**Facades** Ellerston

Elite

Regal

Vogue

**OPTION 1** 

OPTION 2