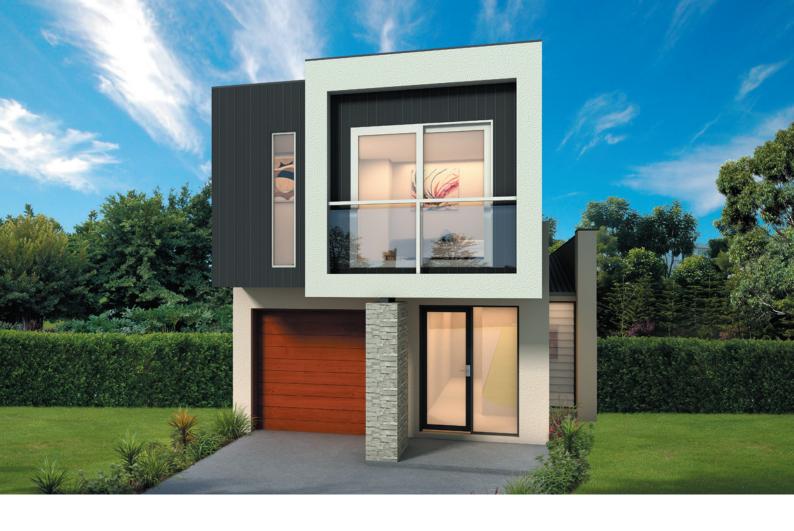

#### **Ellerston**

With two first floor options that include a fourth bedroom or additional upstairs media room, the Ellerston can adapt to your family's needs as well as the limitations of slimmer modern blocks. This narrow house design can even fit 7.5 metre 'wide' blocks comfortably.

#### Suitable for

- Narrow lots
- Knockdown rebuild

**Facades** Ellerston

Elite

Regal

Vogue

**OPTION 1** 

OPTION 2