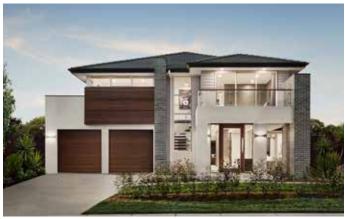

## Facades

Classic

Majestic

Regal

Hamptons

Double garage fits: **15.80M** wide standard lot.

| Ground Floor Living | 113.52m²            | Overall Width Double Garage | 13.900m |
|---------------------|---------------------|-----------------------------|---------|
| First Floor Living  | 114.82m²            | Overall Length              | 16.420m |
| Garage              | 38.43m <sup>2</sup> |                             |         |
| Porch               | 3.33m <sup>2</sup>  |                             |         |
| Alfresco            | 12.94m <sup>2</sup> |                             |         |
| Total               | 283.04m²            |                             | RAWSON  |
|                     |                     |                             | HOMES   |