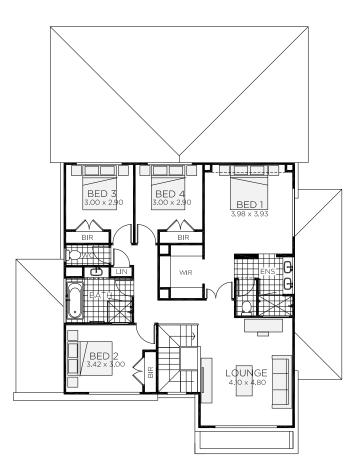

Double garage fits: **16.00M** wide standard lot.

| Ground Floor Living | 141.31m²            | Overall Width Double Garage | 14.100m               |
|---------------------|---------------------|-----------------------------|-----------------------|
| First Floor Living  | 116.13m²            | Overall Length              | 18.620m               |
| Garage              | 38.47m <sup>2</sup> |                             |                       |
| Porch               | 3.33m²              |                             |                       |
| Alfresco            | 13.55m²             |                             |                       |
| Total               | 312.79m²            |                             | RAWSON                |
|                     |                     |                             | HOMES<br>— EST 1978 — |