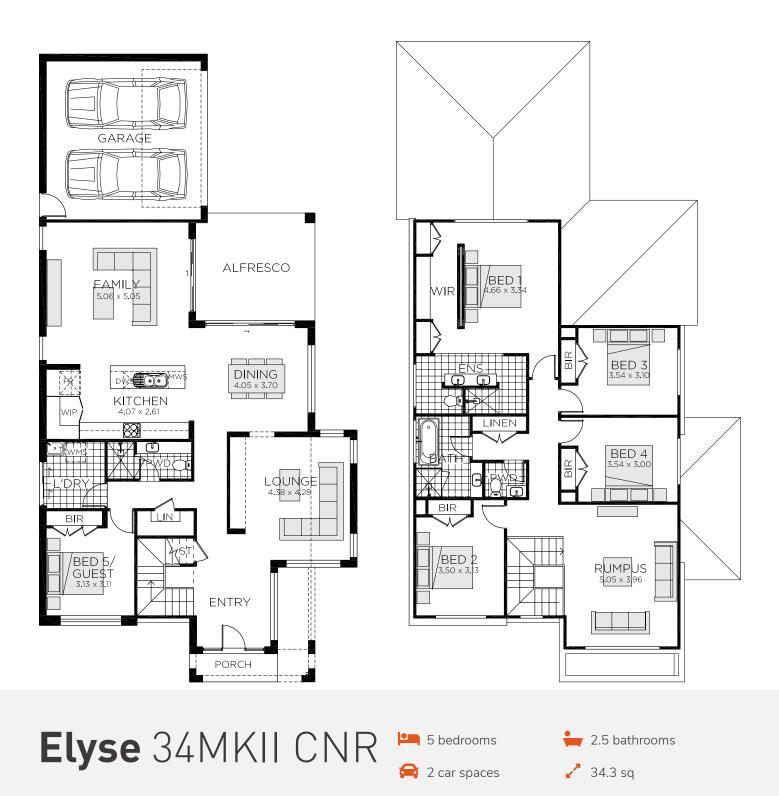

## Elyse

The Elyse's modern house design features well-appointed living areas, an impressive open plan kitchen and a dining space that stretches through to a relaxing alfresco so you can lounge around in comfort both inside and outside your home.

- ⊘ Impress your friends and family with the grand entranceway
- ⊘ Large pantry and storage options on the ground floor for storing little-used kitchen appliances and sports equipment
- Expansive main bedroom with walk-in robe and ensuite turns an early night into your private retreat
- Range of versatile floor plans including an option of an extra bedroom for extra-large families

Double garage fits: **16.00M** wide standard lot.

| Ground Floor Living | 140.86m² | Overall Width Double Garage | 14.100m               |
|---------------------|----------|-----------------------------|-----------------------|
| First Floor Living  | 142.26m² | Overall Length              | 18.620m               |
| Garage              | 38.43m²  |                             |                       |
| Porch               | 3.33m²   |                             |                       |
| Alfresco            | 13.54m²  |                             |                       |
| Total               | 338.42m² |                             | RAWSON                |
|                     |          |                             | HOMES<br>— EST 1978 — |