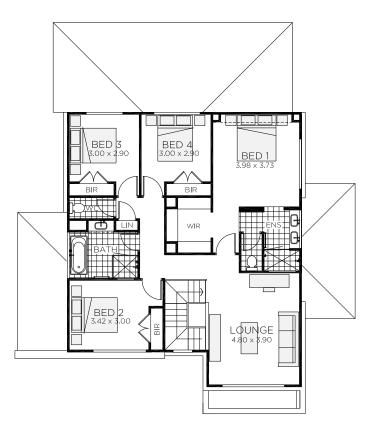

## Elyse

The Elyse's modern house design features well-appointed living areas, an impressive open plan kitchen and a dining space that stretches through to a relaxing alfresco so you can lounge around in comfort both inside and outside your home.

- ⊘ Impress your friends and family with the grand entranceway
- ⊘ Large pantry and storage options on the ground floor for storing little-used kitchen appliances and sports equipment
- Expansive main bedroom with walk-in robe and ensuite turns an early night into your private retreat
- Range of versatile floor plans including an option of an extra bedroom for extra-large families