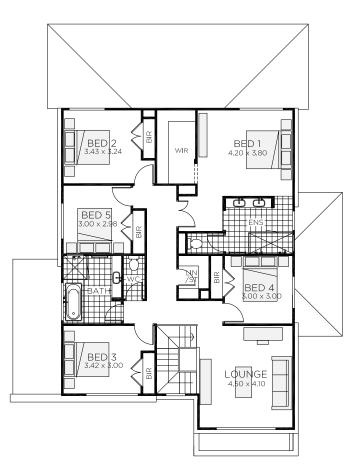

## Elyse

The Elyse's modern house design features well-appointed living areas, an impressive open plan kitchen and a dining space that stretches through to a relaxing alfresco so you can lounge around in comfort both inside and outside your home.

- ⊘ Impress your friends and family with the grand entranceway
- ⊘ Large pantry and storage options on the ground floor for storing little-used kitchen appliances and sports equipment
- Expansive main bedroom with walk-in robe and ensuite turns an early night into your private retreat
- Range of versatile floor plans including an option of an extra bedroom for extra-large families

Double garage fits: **16.00M** wide standard lot.

| Ground Floor Living | 140.86m² | Overall Width Double Garage | 14.100m               |
|---------------------|----------|-----------------------------|-----------------------|
| First Floor Living  | 142.26m² | Overall Length              | 18.620m               |
| Garage              | 38.43m²  |                             |                       |
| Porch               | 3.33m²   |                             |                       |
| Alfresco            | 13.54m²  |                             |                       |
| Total               | 338.42m² |                             | RAWSON                |
|                     |          |                             | HOMES<br>— EST 1978 — |