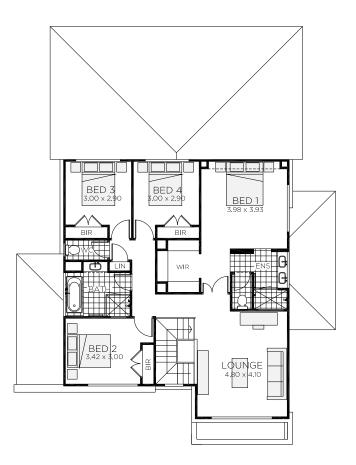

## Facades

Classic

Majestic

Regal

Hamptons

Double garage fits: **15.80M** wide standard lot.

| Ground Floor Living | 113.52m²            | Overall Width Double Garage | 13.900m |
|---------------------|---------------------|-----------------------------|---------|
| First Floor Living  | 114.82m²            | Overall Length              | 16.420m |
| Garage              | 38.43m <sup>2</sup> |                             |         |
| Porch               | 3.33m <sup>2</sup>  |                             |         |
| Alfresco            | 12.94m <sup>2</sup> |                             |         |
| Total               | 283.04m²            |                             | RAWSON  |
|                     |                     |                             | HOMES   |