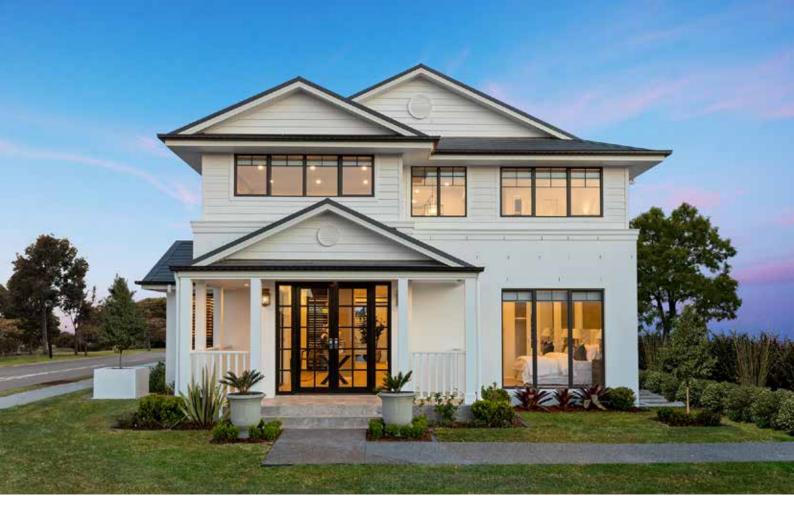

## **On Display**

Elyse 33 Majestic facade on display at Googong

Elyse 34MKII Hamptons facade on display at HomeWorld Marsden Park

Disclaimer: Photographs, artist impressions and other pictures in this brochure/book may show fixtures, fittings or finishes (render as an example) which are not supplied by Rawson Homes, or which are only available in some Rawson Homes designs or when selected as inclusions above the standard inclusions for a particular design. This may include landscaping and outdoor items, floor coverings, furniture, kitchen, bathroom and light fittings and decorative items, which are shown as examples only. References to block size are based on a standard block which is up to 700m<sup>2</sup> with up to 1m fall across the block, "M" class soil classification, all services within boundaries, garage setback up to 5.5m from front boundary, even cut and fill. Please speak to a Rawson New Home Consultant to discuss detailed home pricing for different designs and inclusions. Builders Lic No. NSW 33493C. ACT 19936252B. ABN 67 053 733 841. ACN 053 733 841

## Facades

Classic

Majestic

Regal

Hamptons

Double garage fits: **15.80M** wide standard lot.

| Ground Floor Living | 113.52m²            | Overall Width Double Garage | 13.900m |
|---------------------|---------------------|-----------------------------|---------|
| First Floor Living  | 114.82m²            | Overall Length              | 16.420m |
| Garage              | 38.43m <sup>2</sup> |                             |         |
| Porch               | 3.33m <sup>2</sup>  |                             |         |
| Alfresco            | 12.94m <sup>2</sup> |                             |         |
| Total               | 283.04m²            |                             | RAWSON  |
|                     |                     |                             | HOMES   |