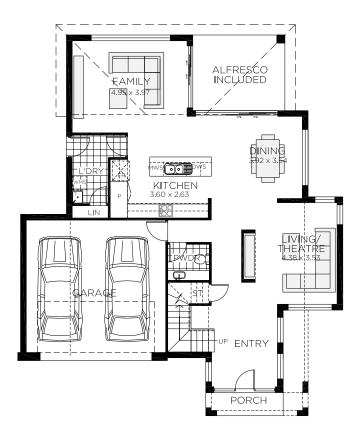

## Elyse

The Elyse's modern house design features well-appointed living areas, an impressive open plan kitchen and a dining space that stretches through to a relaxing alfresco so you can lounge around in comfort both inside and outside your home.

- ⊘ Impress your friends and family with the grand entranceway
- ⊘ Large pantry and storage options on the ground floor for storing little-used kitchen appliances and sports equipment
- Expansive main bedroom with walk-in robe and ensuite turns an early night into your private retreat
- Range of versatile floor plans including an option of an extra bedroom for extra-large families