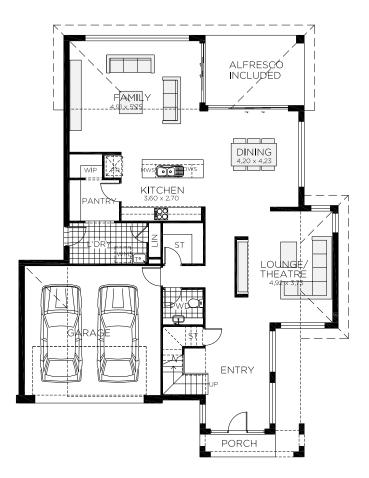

## Elyse

The Elyse's modern house design features well-appointed living areas, an impressive open plan kitchen and a dining space that stretches through to a relaxing alfresco so you can lounge around in comfort both inside and outside your home.

- ⊘ Impress your friends and family with the grand entranceway
- ⊘ Large pantry and storage options on the ground floor for storing little-used kitchen appliances and sports equipment
- Expansive main bedroom with walk-in robe and ensuite turns an early night into your private retreat
- Range of versatile floor plans including an option of an extra bedroom for extra-large families

Double garage fits: **16.00M** wide standard lot.

| Ground Floor Living | 140.86m² | Overall Width Double Garage | 14.100m               |
|---------------------|----------|-----------------------------|-----------------------|
| First Floor Living  | 142.26m² | Overall Length              | 18.620m               |
| Garage              | 38.43m²  |                             |                       |
| Porch               | 3.33m²   |                             |                       |
| Alfresco            | 13.54m²  |                             |                       |
| Total               | 338.42m² |                             | RAWSON                |
|                     |          |                             | HOMES<br>— EST 1978 — |