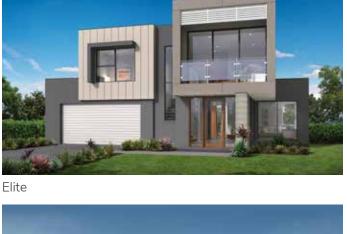

## Facades

Classic

Majestic

Regal

Hamptons

Double garage fits: **15.80M** wide standard lot.

| Ground Floor Living | 113.52m²            | Overall Width Double Garage | 13.900m |
|---------------------|---------------------|-----------------------------|---------|
| First Floor Living  | 114.82m²            | Overall Length              | 16.420m |
| Garage              | 38.43m <sup>2</sup> |                             |         |
| Porch               | 3.33m <sup>2</sup>  |                             |         |
| Alfresco            | 12.94m <sup>2</sup> |                             |         |
| Total               | 283.04m²            |                             | RAWSON  |
|                     |                     |                             | HOMES   |