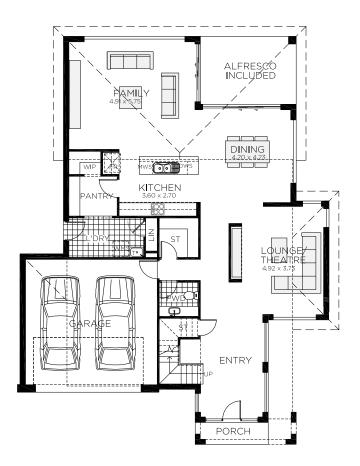

## Elyse

The Elyse's modern house design features well-appointed living areas, an impressive open plan kitchen and a dining space that stretches through to a relaxing alfresco so you can lounge around in comfort both inside and outside your home.

## Facades

Classic

Majestic

Regal

Hamptons

Double garage fits: **15.80M** wide standard lot.

| Ground Floor Living | 113.52m²            | Overall Width Double Garage | 13.900m |
|---------------------|---------------------|-----------------------------|---------|
| First Floor Living  | 114.82m²            | Overall Length              | 16.420m |
| Garage              | 38.43m <sup>2</sup> |                             |         |
| Porch               | 3.33m <sup>2</sup>  |                             |         |
| Alfresco            | 12.94m <sup>2</sup> |                             |         |
| Total               | 283.04m²            |                             | RAWSON  |
|                     |                     |                             | HOMES   |