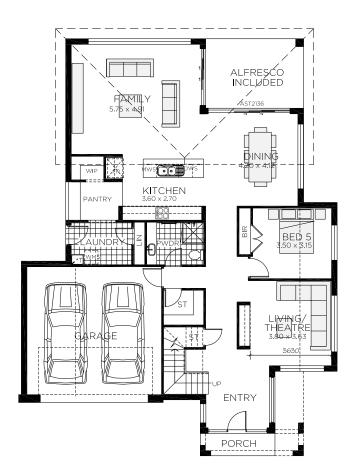

- ⊘ Impress your friends and family with the grand entranceway
- ⊘ Large pantry and storage options on the ground floor for storing little-used kitchen appliances and sports equipment
- Expansive main bedroom with walk-in robe and ensuite turns an early night into your private retreat
- Range of versatile floor plans including an option of an extra bedroom for extra-large families

Double garage fits: **16.00M** wide standard lot.

| Ground Floor Living | 141.31m²            | Overall Width Double Garage | 14.100m               |
|---------------------|---------------------|-----------------------------|-----------------------|
| First Floor Living  | 116.13m²            | Overall Length              | 18.620m               |
| Garage              | 38.47m <sup>2</sup> |                             |                       |
| Porch               | 3.33m²              |                             |                       |
| Alfresco            | 13.55m²             |                             |                       |
| Total               | 312.79m²            |                             | RAWSON                |
|                     |                     |                             | HOMES<br>— EST 1978 — |