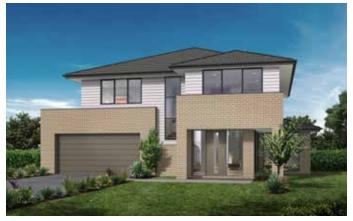

## Facades

Classic

Majestic

Regal

Hamptons

Double garage fits: **15.80M** wide standard lot.

| Ground Floor Living | 113.52m²            | Overall Width Double Garage | 13.900m |
|---------------------|---------------------|-----------------------------|---------|
| First Floor Living  | 114.82m²            | Overall Length              | 16.420m |
| Garage              | 38.43m <sup>2</sup> |                             |         |
| Porch               | 3.33m <sup>2</sup>  |                             |         |
| Alfresco            | 12.94m <sup>2</sup> |                             |         |
| Total               | 283.04m²            |                             | RAWSON  |
|                     |                     |                             | HOMES   |