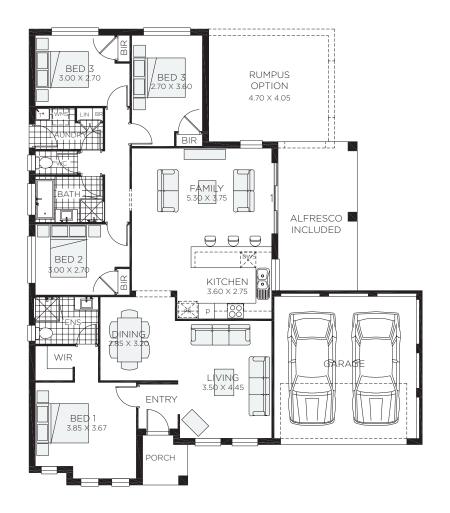

- Ø Expansive four bedroom home design so there's room to grow
- Welcome your guests in the vast entry area which wraps-around into the living space
- Separate dining room, perfect for hosting dinner parties
- ⊗ Rumpus ad-on option also available so the kids have space to play

## Entertainer ||

4 bedrooms

2 bathrooms

Double garage fits: 16.89M wide standard lot.

| Ground Floor Living | 143.71m²           | Overall Width Double Garage | 14.990m |
|---------------------|--------------------|-----------------------------|---------|
| Garage              | 33.13m²            | Overall Length              | 17.380m |
| Porch               | 3.07m <sup>2</sup> |                             |         |
| Alfresco            | 17.14m²            |                             |         |
| Total               | 218 18m²           |                             |         |