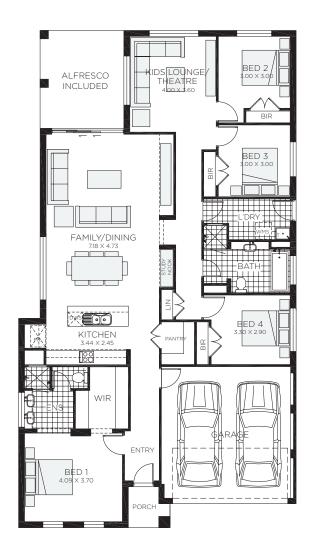

## Fairview MKIV

4 bedrooms

2 bathrooms

2 car spaces

23.3 sq

Double garage fits: 12.60M wide standard lot.

| Ground Floor Living | 167.67m²           | Overall Width Double Garage | 10.700m |
|---------------------|--------------------|-----------------------------|---------|
| Garage              | 32.89m²            | Overall Length              | 20.780m |
| Porch               | 2.10m <sup>2</sup> |                             |         |
| Alfresco            | 14.31m²            |                             |         |
| Total               | 216.97m²           |                             |         |