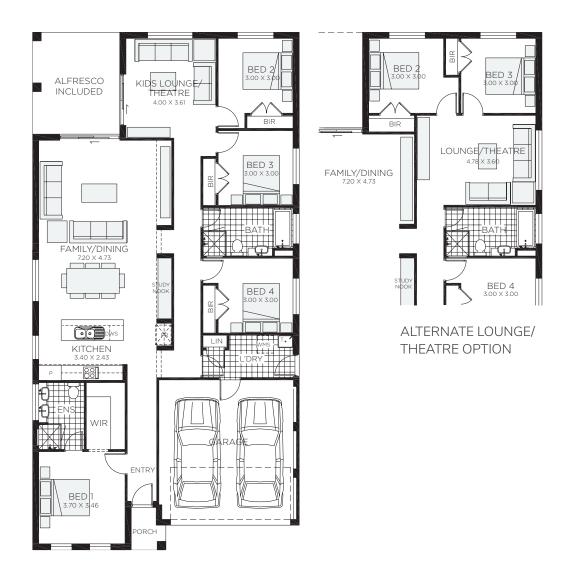

## Fairview MKIII

Double garage fits: 12.60M wide standard lot.

| Ground Floor Living | 168.83m²           | Overall Width Double Garage | 10.700m |
|---------------------|--------------------|-----------------------------|---------|
| Garage              | 32.50m²            | Overall Length              | 21.000m |
| Porch               | 2.10m <sup>2</sup> |                             |         |
| Alfresco            | 15.89m²            |                             |         |
| Total               | 219.32m²           |                             |         |