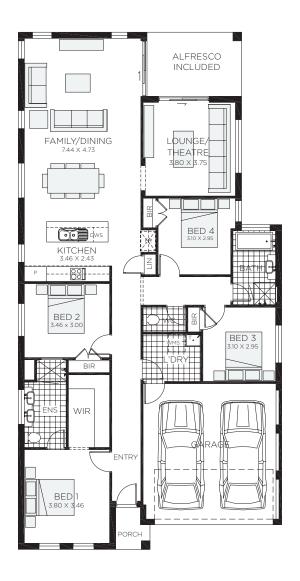

#### **Fairview**

This long modern home design fits more into everyday life. With four bedrooms, separate theatre room, family-sized laundry and an extensive open plan family, dining and kitchen area which flows onto the alfresco, gives you a sense of spaciousness.

- ⊘ Theatre off to the side so you can watch movies without the distractions
- Ø Ample storage for the toys and sports equipment we tend to collect

## Fairview MKI

4 bedrooms

2 bathrooms

√ 22.2 sq

Double garage fits: 12.60M wide standard lot.

Ground Floor Living  $162.18m^2$  Overall Width Double Garage 10.700m Garage  $32.33m^2$  Overall Length 21.000m Porch  $2.10m^2$ 