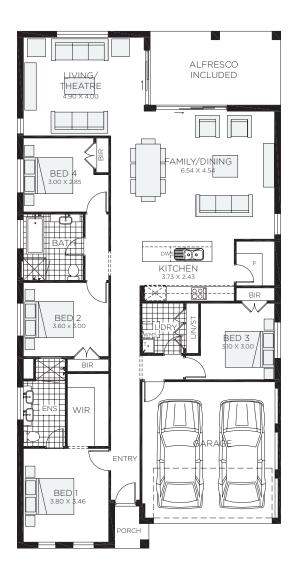

# Fairview MKII

4 bedrooms

Double garage fits: 12.60M wide standard lot.

| Ground Floor Living | 170.00m² | Overall Width Double Garage | 10.700m |
|---------------------|----------|-----------------------------|---------|
| Garage              | 32.50m²  | Overall Length              | 21.000m |
| Porch               | 2.10m²   |                             |         |
| Alfresco            | 14.71m²  |                             |         |
| Total               | 219.31m² | _                           |         |