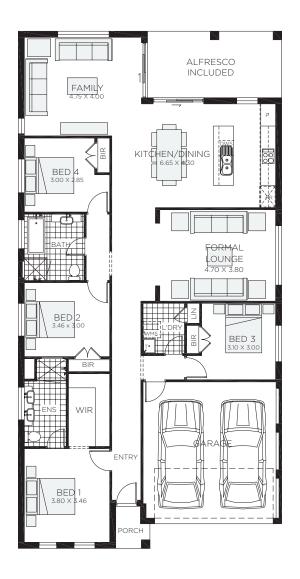

## Fairview MKI

4 bedrooms

2 bathrooms

√ 22.2 sq

Double garage fits: 12.60M wide standard lot.

Ground Floor Living  $162.18m^2$  Overall Width Double Garage 10.700m Garage  $32.33m^2$  Overall Length 21.000m Porch  $2.10m^2$ 

Alfresco  $9.98m^2$  Total  $206.59m^2$ 