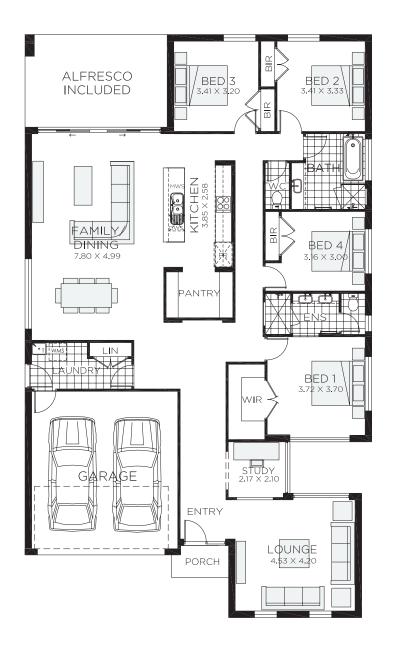

4 bedrooms

2 bathrooms

∠ 28.4 sq

Double garage fits: 15.00M wide standard lot.

Ground Floor Living  $207.46m^2$  Overall Width Double Garage 13.100m Garage  $35.69m^2$  Overall Length 22.030m Porch  $2.47m^2$ 

 Alfresco
 18.79m²

 Total
 264.41m²