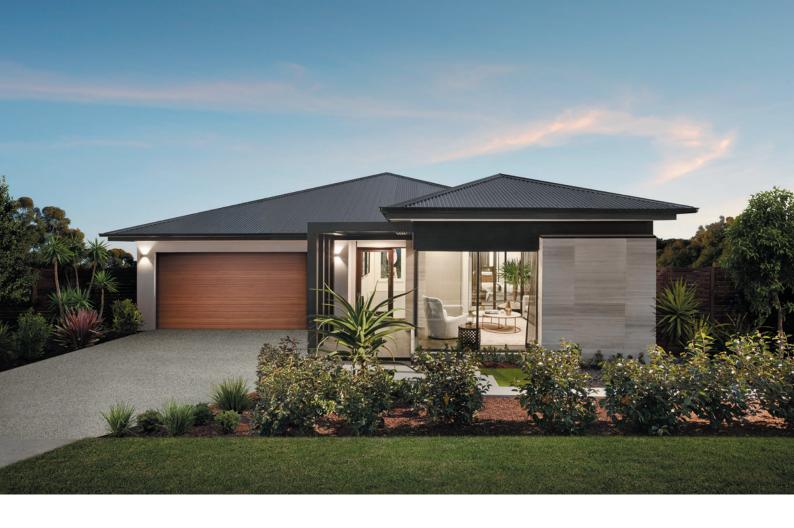

The Intrigue is an award winning house plan that works with the modern lifestyle. The separate lounge room at the front of the home gives you somewhere to unwind in peace while the large kitchen, living and dining area that opens out onto the alfresco gives the perfect breakout space for both family time and hosting events.

- Watch your favourite movies without distractions in the separate lounge at the front of the home
- ❷ Internal entrance point from garage gives you even more storage options

#### **On Display**

Intrigue 26 Regal facade on display at HomeWorld Thornton

**Facades** Intrigue

Classic

Heritage

Regal

Vogue

4 bedrooms