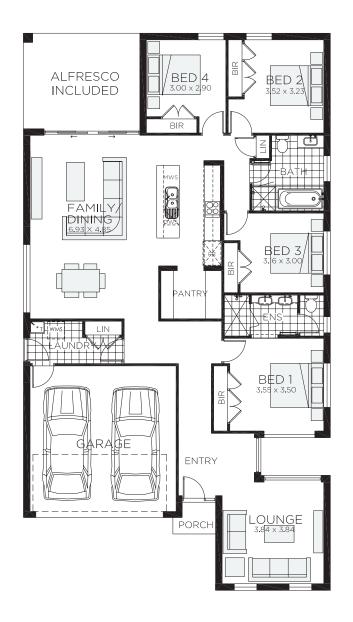

2 bathrooms

23.8 sq

Double garage fits: 13.50M wide standard lot.

Ground Floor Living 170.64m² Overall Width Double Garage 11.600m

Garage 33.19m² Overall Length 21.050m

Porch  $1.73 \text{m}^2$  Alfresco  $15.88 \text{m}^2$ 