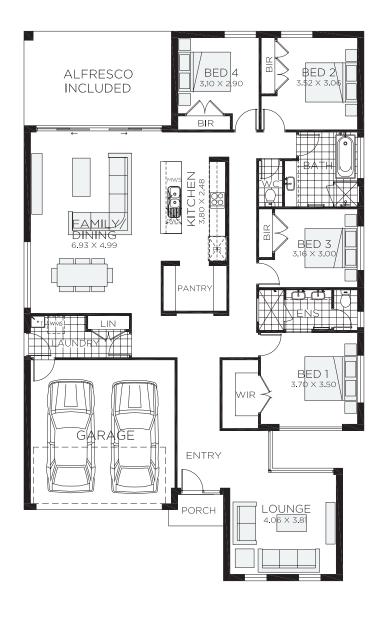

Total 221.44m<sup>2</sup>

4 bedrooms

Double garage fits: 14.90M wide standard lot.

| Ground Floor Living | 189.58m² | Overall Width Double Garage | 13.000m |
|---------------------|----------|-----------------------------|---------|
| Garage              | 33.09m²  | Overall Length              | 21.020m |
| Porch               | 2.31m²   |                             |         |
| Alfresco            | 20.34m²  |                             |         |
| Total               | 245.32m² |                             |         |