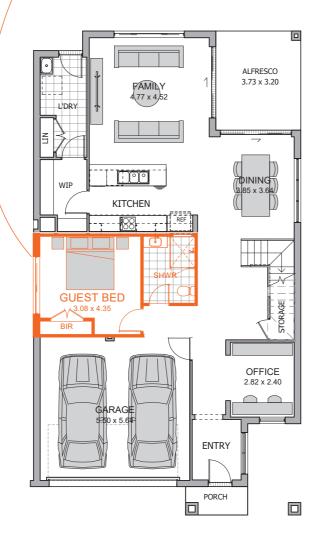

### **OPTIONS AVAILABLE**

- Bed 1 Swap
- Additional Bed
- 🔽 Guest Bed
- Extended Alfresco

Not compliant with zero lot

### **GUEST BEDROOM**

Add a guest bedroom so friends or family can stay.