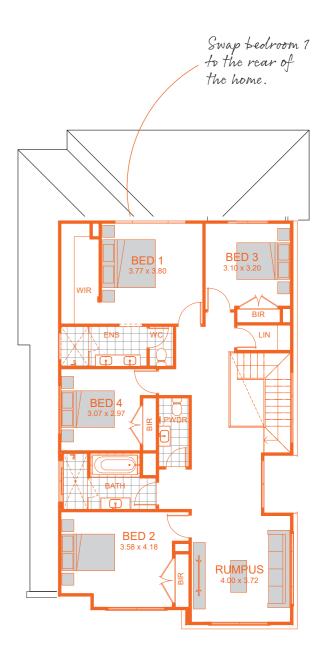

### **OPTIONS AVAILABLE**

- Bed 1 Swap
- Additional Bed
- 🔽 Guest Bed
- Extended Alfresco

Not compliant with zero lot

### BED 1 SWAP

Move your master suite to the rear of the home for that extra bit of privacy.