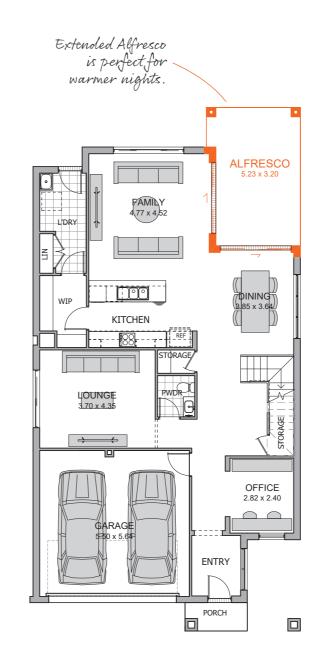

### **OPTIONS AVAILABLE**

- Bed 1 Swap
- Additional Bed
- 🔽 Guest Bed
- Extended Alfresco

Not compliant with zero lot

### EXTENDED ALFRESCO

Extend the alfresco to make the most of indoor / outdoor living and entertaining.