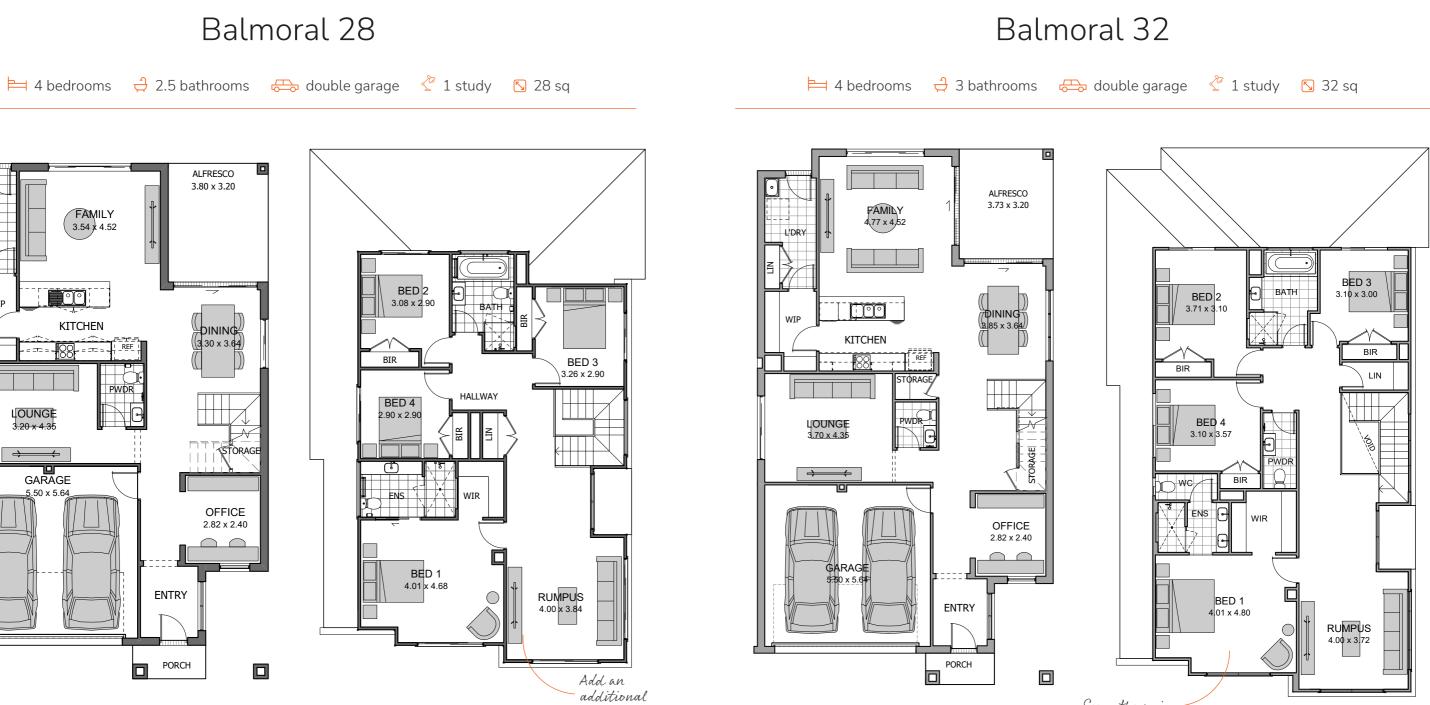

# Balmoral

HOME DESIGN

## Welcome to the **Balmoral.**

One of Rawson Home's National Award Winning modern house designs, the intelligently designed Balmoral, delivers a selection of flexible house plans that bring families of any size together.

Double garage fits 11.97m wide standard lot

✓ Extended Alfresco

Not compliant with zero lot

Double garage fits 11.97m wide standard lot

Swap the main-beolroom to the rear of the home.

FIRST FLOOR

11.95m² 296.66m<sup>2</sup> 10.19m 18.23m

### **OPTIONS AVAILABLE**

- Bed 1 Swap
- Additional Bed
- 🔽 Guest Bed
- Extended Alfresco

Not compliant with zero lot