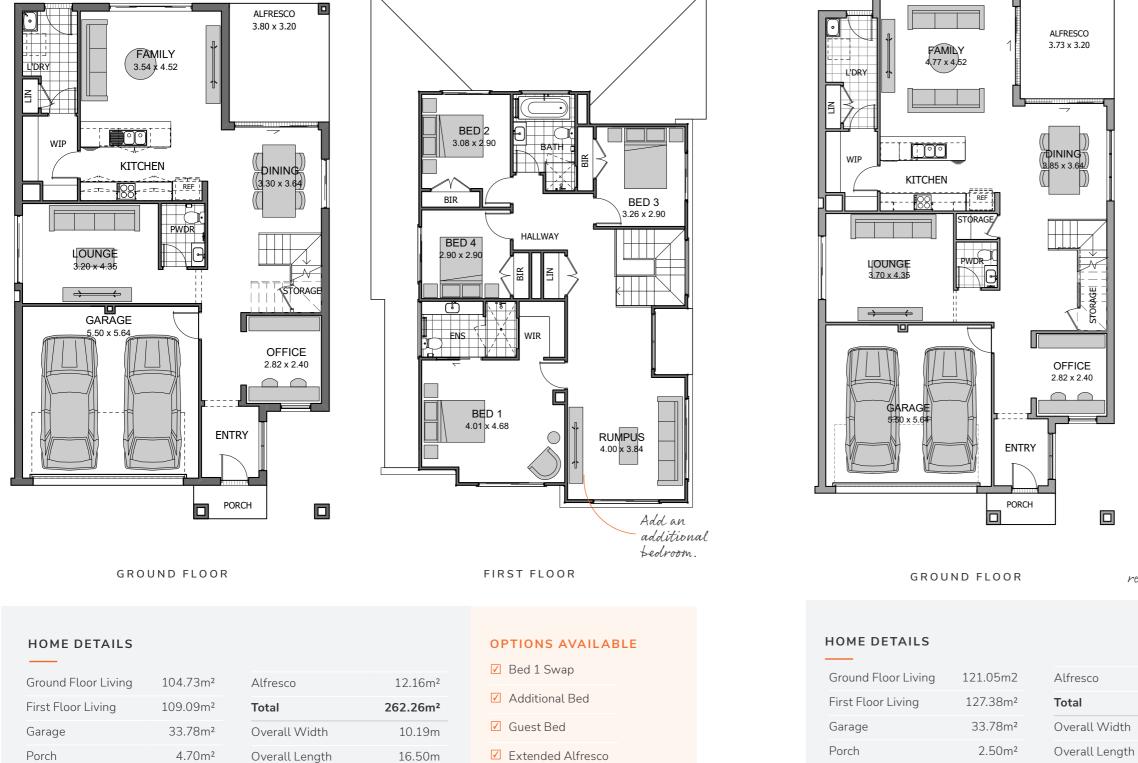

Double garage fits 11.97m wide standard lot

✓ Extended Alfresco

Not compliant with zero lot

Double garage fits 11.97m wide standard lot

Swap the main-beolroom to the rear of the home.

FIRST FLOOR

11.95m² 296.66m<sup>2</sup> 10.19m 18.23m

### **OPTIONS AVAILABLE**

- Bed 1 Swap
- Additional Bed
- 🔽 Guest Bed
- Extended Alfresco

Not compliant with zero lot

### Take a look at our pre-designed options.

Add your personal touch by choosing from an array of preset floor plan options. Designed to work with each home, the pre-designed options allow you to select the changes that best suit you with ease.

Take a look at some of the options available below:

- □ Mirrored Rear
- □ Bed 1 Swap
- □ Additional Bed
- □ Guest Bed
- □ Extended Alfresco

Speak to one of our consultant today to review our design options and how we can help you to create your dream home. Visit our website rawson.com.au to check our Display Homes locations.