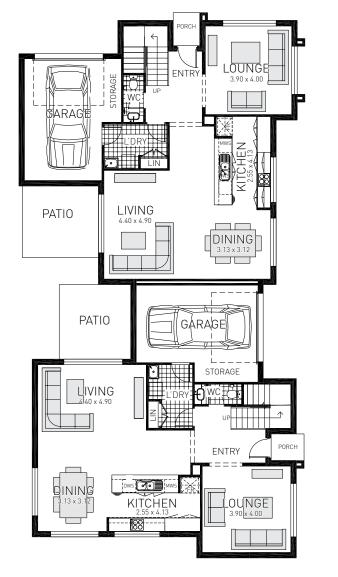

DWELLING A

DWELLING B

WIR BED 1 RETREAT 4.00 x 3.52 DN 2.91 x 3.24 BED 4 BIR BED 2 3.00 x 3.42 BED 3 3.00 x 3.41 KIDS RETREAT BED 4 3.00 x 3.00 2.91 x 3.24 DN BED 3 3.00 x 3.4 14 BIR BIR BATH WIR ٦ ृ∰ BED 2 LIN 3.00 x 3.41 ĬÆÖŦ BED 1 4.00 x 3.52 FN 

DWELLING B